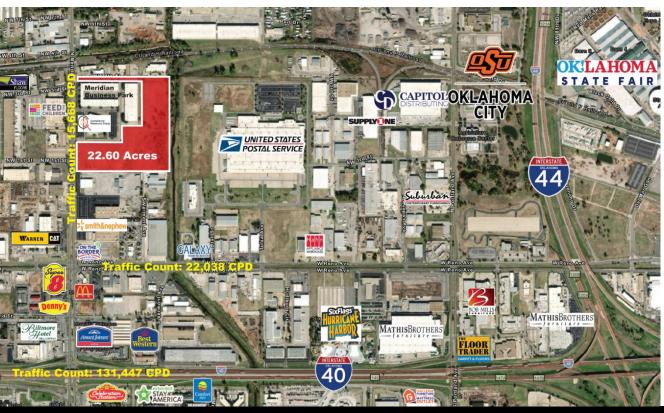

## 100 N. MERIDIAN AVENUE OKLAHOMA CITY, OK 73107

Industrial Land Build to Suit

22.60 Acres MOL

Build to Suit Price: Call For Pricing

REAL ESTATE

MIRED

405.840.0600 NAIRED.COM

MATTHEW PIERCE 405.203.3636 MATT@NAIRED.COM CADE FLESNER 760.889.2305 CADE@NAIRED.COM

- · Zoned I-2, Moderate Industrial
- 430' of Frontage on N. Meridian Avenue
- Build to Suit Opportunity
- · Conveniently located close to I-40 and Will Rogers World Airport
- · Numerous Restaurants & Hotels within 1 Mile