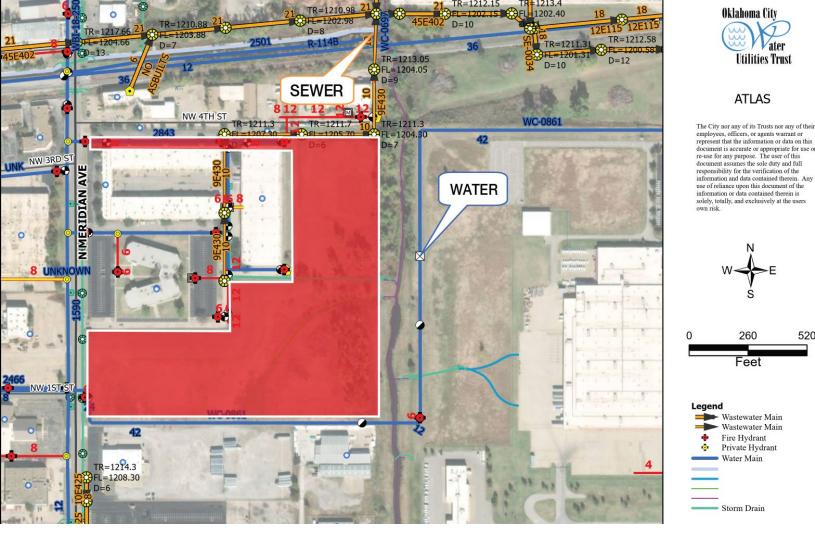

## 100 N. MERIDIAN AVENUE OKLAHOMA CITY, OK 73107

Industrial Land Build to Suit

22.60 Acres MOL

Build to Suit Price: Call For Pricing

REAL ESTATE

MIRED

405.840.0600 NAIRED.COM

MATTHEW PIERCE 405.203.3636 MATT@NAIRED.COM CADE FLESNER 760.889.2305 CADE@NAIRED.COM