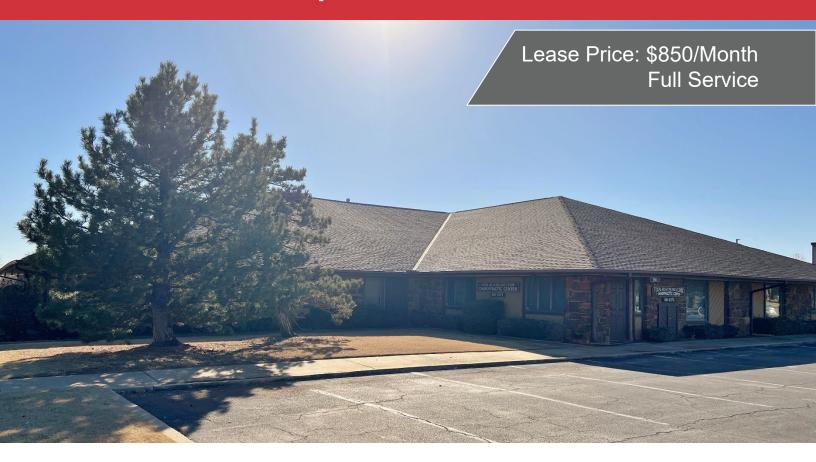

## 10001 S. Pennsylvania Avenue, Building P

Oklahoma City, Oklahoma 73159

#### **PROPERTY HIGHLIGHTS**

- Reception Area
- 3 Private Offices
- Break Room
- Ample Parking
- Close Proximity to I-44 & I-240
- Numerous Restaurants in the Area

#### **SUITES AVAILABLE**

Suite 107: 744 RSF

| TOTAL SF | 8,205 RSF on 0.18 Acres MOL |
|----------|-----------------------------|
| BUILT    | 1985                        |
| ZONED    | ZN C-2                      |