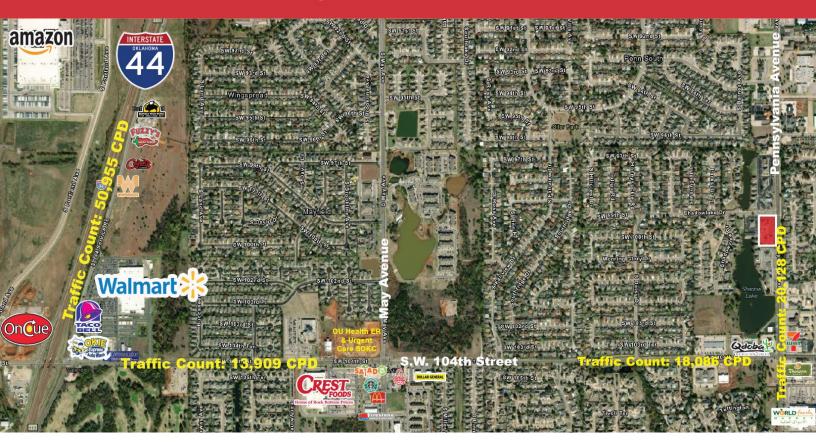

### Office Space For Lease

| Population               | 1 Mile:  | 3 Miles: | 5 Miles: |
|--------------------------|----------|----------|----------|
|                          | 15,295   | 96,459   | 199,370  |
| Average Household Income | 1 Mile:  | 3 Miles: | 5 Miles: |
|                          | \$82,857 | \$72,042 | \$67,934 |
| Total Households         | 1 Mile:  | 3 Miles: | 5 Miles: |
|                          | 6,224    | 38,774   | 75,273   |