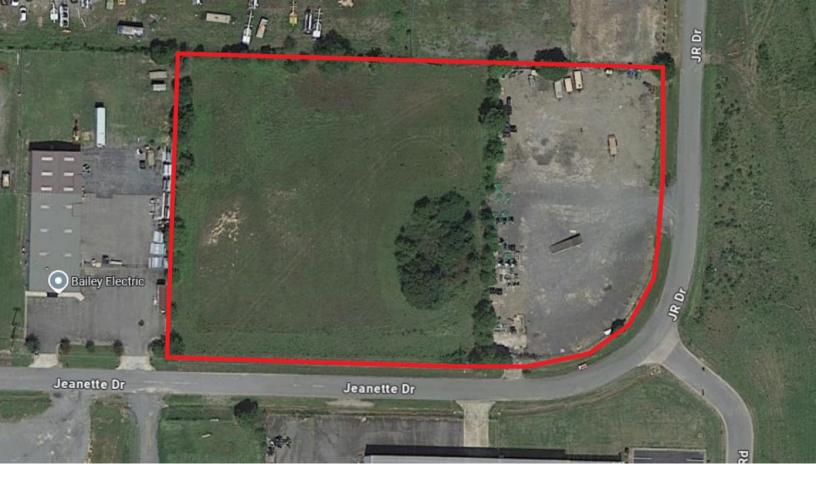

## 1020, 1040, 1060 JEANETTE DRIVE CONWAY, AR 72032

Industrial Land For Sale

3.1 Acres MOL

Sales Price: \$570,000

COMMERCIAL REAL ESTATE

405.840.0600 NAIRED.COM

BOB SULLIVAN, CCIM 405.641.9798 RSULLIVAN@CCIM.NET

## PROPERTY HIGHLIGHTS

- 3.1 Acres with Partial I-40 Frontage
- Zoned Industrial
- Level Land Parcel
- · Water and Sewer Adjacent to Site
- · Industrial Business Area with Many Service Companies
- Just Off I-40 and Fronting on Service Road