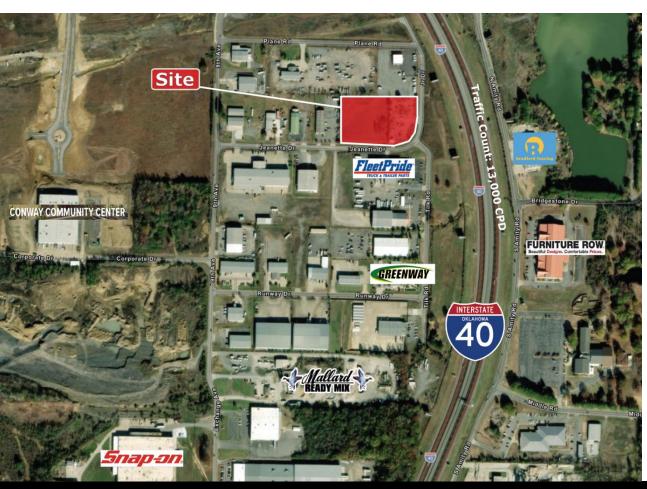

## 1020, 1040, 1060 JEANETTE DRIVE CONWAY, AR 72032

Industrial Land For Sale

3.1 Acres MOL

Sales Price: \$570,000

COMMERCIAL REAL ESTATE

405.840.0600 NAIRED.COM

BOB SULLIVAN, CCIM 405.641.9798 RSULLIVAN@CCIM.NET

## PROPERTY HIGHLIGHTS

- 3.1 Acres with Partial I-40 Frontage
- Zoned Industrial
- Level Land Parcel
- · Water and Sewer Adjacent to Site
- · Industrial Business Area with Many Service Companies
- Just Off I-40 and Fronting on Service Road