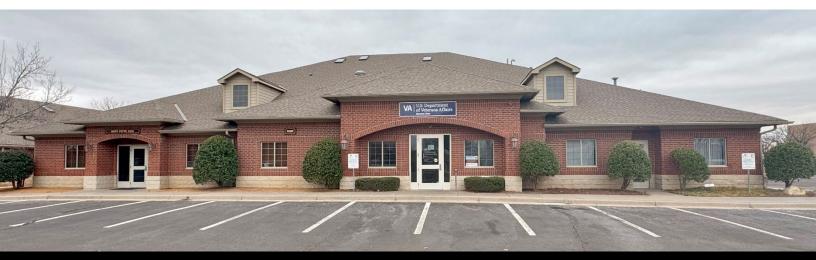

## 1020 24<sup>th</sup> Avenue N.W. NORMAN, OK 73069

Office Building For Sale

11,765 SF on 0.85 Acres MOL

\$2,450,000 (\$208.25/SF)

100% Occupied

COMMERCIAL REAL ESTATE

MIRED

405.840.0600 NAIRED.COM

## PROPERTY HIGHLIGHTS

LOCATION HIGHLIGHTS

- \$188,098.29 Actual NOI
- 7.68% Actual Cap Rate
- Projected NOI October 2025: \$224,143.13
- Projected Cap Rate October 2025: 9.15%
- 15% Rent Increase in October 2025
- · Multi-Tenants: VA Clinic & Dental Office
- · Zoned: C-1
- Built in 2000 & Renovated in 2018
- Parking Ratio: 3.4/1,000 SF