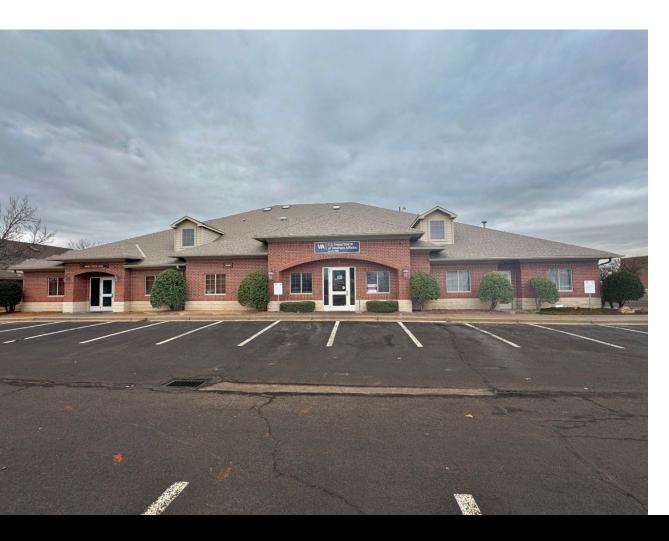

## 1020 24<sup>th</sup> Avenue N.W. NORMAN, OK 73069

Office Building For Sale

11,765 SF on 0.85 Acres MOL

\$2,450,000 (\$208.25/SF)

100% Occupied

COMMERCIAL REAL ESTATE

MIRED

405.840.0600 NAIRED.COM

## PROPERTY HIGHLIGHTS

LOCATION HIGHLIGHTS

- \$188,098.29 Actual NOI
- 7.68% Actual Cap Rate
- Projected NOI October 2025: \$224,143.13
- Projected Cap Rate October 2025: 9.15%
- 15% Rent Increase in October 2025
- · Multi-Tenants: VA Clinic & Dental Office
- · Zoned: C-1
- Built in 2000 & Renovated in 2018
- Parking Ratio: 3.4/1,000 SF