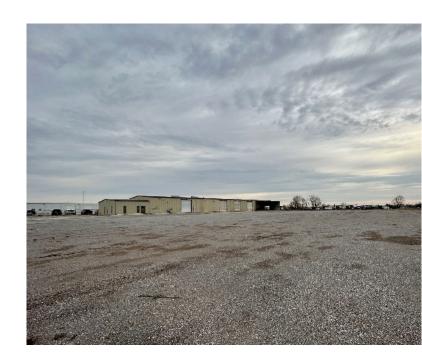

#### **PROPERTY HIGHLIGHTS**

- 10,200 SF on 5 Acres MOL
- 80/20 Warehouse to Office Ratio
- (5) 14' x 12' Grade Level Doors
- (1) 12' x 12' Grade Level Doors
- Office Layout: 4 Offices, Breakroom, Full Restroom with Shower
- 3-Ton Bridge Crane
- Heated Warehouse
- Outdoor Truck Well
- Covered Outdoor Storage
- Wash Bay
- Located in Industrial Area of Enid, OK
- Video Tour Available

| TOTAL SF | 10,200 SF on 5 Acres MOL |
|----------|--------------------------|
| BUILT    | 1981                     |
| ZONED    | I-2                      |

### Industrial Building For Sale