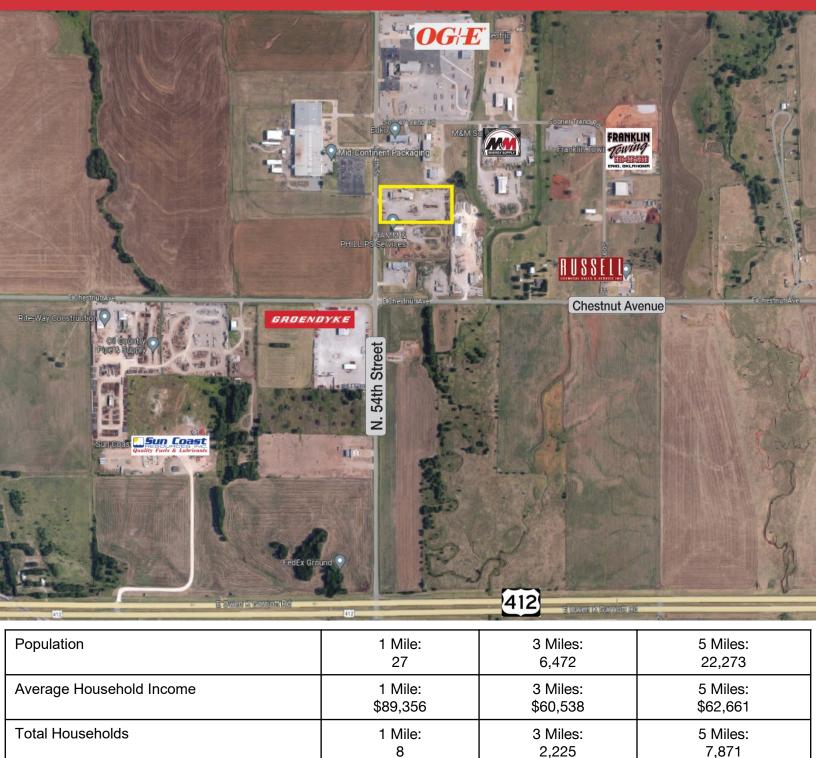

#### 1029 N. 54th Street

Enid, Oklahoma 73701

#### **PROPERTY HIGHLIGHTS**

- 10,200 SF on 5 Acres MOL
- 80/20 Warehouse to Office Ratio
- (5) 14' x 12' Grade Level Doors
- (1) 12' x 12' Grade Level Doors
- Office Layout: 4 Offices, Breakroom, Full Restroom with Shower
- 3-Ton Bridge Crane
- Heated Warehouse
- Outdoor Truck Well
- Covered Outdoor Storage
- Wash Bay
- Located in Industrial Area of Enid, OK
- Video Tour Available