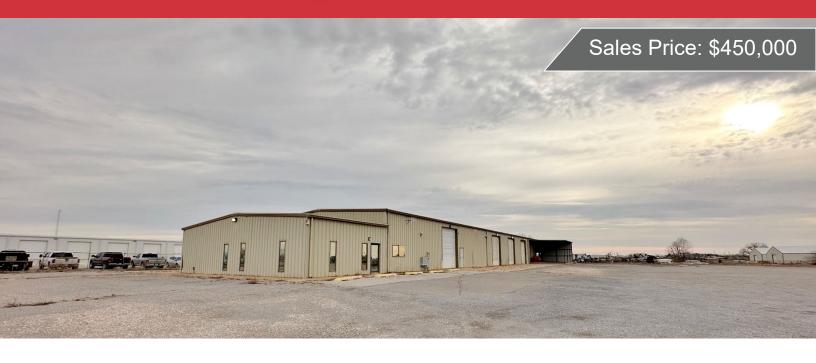

#### **PROPERTY HIGHLIGHTS**

- 10,200 SF on 5 Acres MOL
- 80/20 Warehouse to Office Ratio
- (5) 14' x 12' Grade Level Doors
- (1) 12' x 12' Grade Level Doors
- Office Layout: 4 Offices, Breakroom, Full Restroom with Shower
- 3-Ton Bridge Crane
- Heated Warehouse
- Outdoor Truck Well
- Covered Outdoor Storage
- Wash Bay
- Located in Industrial Area of Enid, OK
- Video Tour Available

| TOTAL SF | 10,200 SF on 5 Acres MOL |
|----------|--------------------------|
| BUILT    | 1981                     |
| ZONED    | I-2                      |

### Industrial Building For Sale