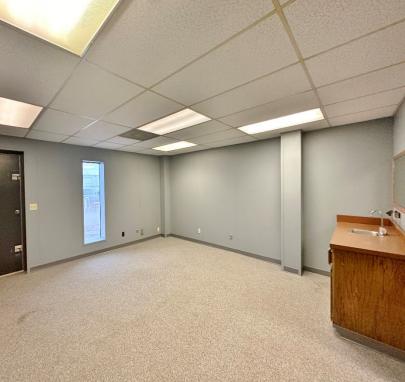

#### **PROPERTY HIGHLIGHTS**

- 10,200 SF on 5 Acres MOL
- 80/20 Warehouse to Office Ratio
- (5) 14' x 12' Grade Level Doors
- (1) 12' x 12' Grade Level Doors
- Office Layout: 4 Offices, Breakroom, Full Restroom with Shower
- 3-Ton Bridge Crane
- Heated Warehouse
- Outdoor Truck Well
- Covered Outdoor Storage
- Wash Bay
- Located in Industrial Area of Enid, OK
- Video Tour Available