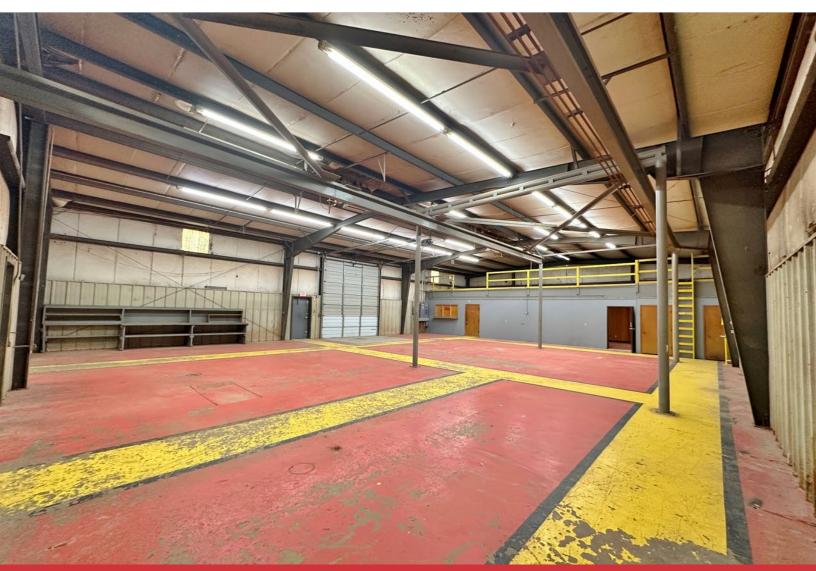

#### **PROPERTY HIGHLIGHTS**

- 10,200 SF on 5 Acres MOL
- 80/20 Warehouse to Office Ratio
- (5) 14' x 12' Grade Level Doors
- (1) 12' x 12' Grade Level Doors
- Office Layout: 4 Offices, Breakroom, Full Restroom with Shower
- 3-Ton Bridge Crane
- Heated Warehouse
- Outdoor Truck Well
- Covered Outdoor Storage
- Wash Bay
- Located in Industrial Area of Enid, OK
- Video Tour Available

| TOTAL SF | 10,200 SF on 5 Acres MOL |
|----------|--------------------------|
| BUILT    | 1981                     |
| ZONED    | I-2                      |