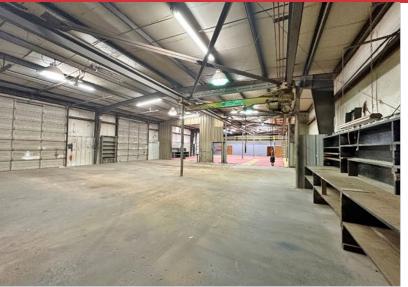

#### **PROPERTY HIGHLIGHTS**

- 10,200 SF on 5 Acres MOL
- 80/20 Warehouse to Office Ratio
- (5) 14' x 12' Grade Level Doors
- (1) 12' x 12' Grade Level Doors
- Office Layout: 4 Offices, Breakroom, Full Restroom with Shower
- 3-Ton Bridge Crane
- Heated Warehouse
- Outdoor Truck Well
- Covered Outdoor Storage
- Wash Bay
- Located in Industrial Area of Enid, OK
- Video Tour Available