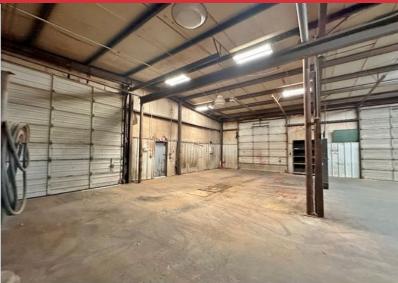

#### **PROPERTY HIGHLIGHTS**

- 10,200 SF on 5 Acres MOL
- 80/20 Warehouse to Office Ratio
- (5) 14' x 12' Grade Level Doors
- (1) 12' x 12' Grade Level Doors
- Office Layout: 4 Offices, Breakroom, Full Restroom with Shower
- 3-Ton Bridge Crane
- Heated Warehouse
- Outdoor Truck Well
- Covered Outdoor Storage
- Wash Bay
- Located in Industrial Area of Enid, OK
- Video Tour Available