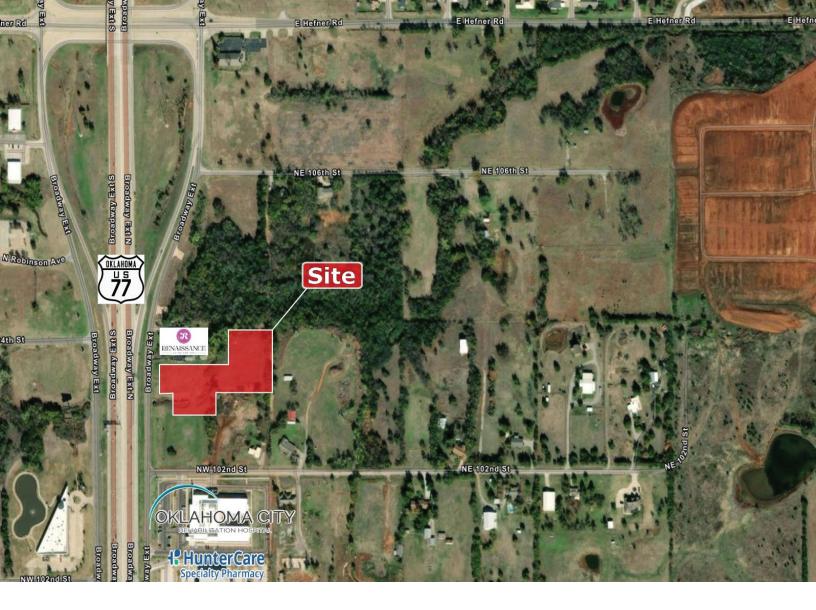

### LOCATION HIGHLIGHTS

- Easy Access to Kilpatrick Turnpike
- Close to Medical Community
- North of Britton Road & South of Hefner Road
- Immediately South of Renaissance Salon & Spa

405.840.0600 NAIRED.COM