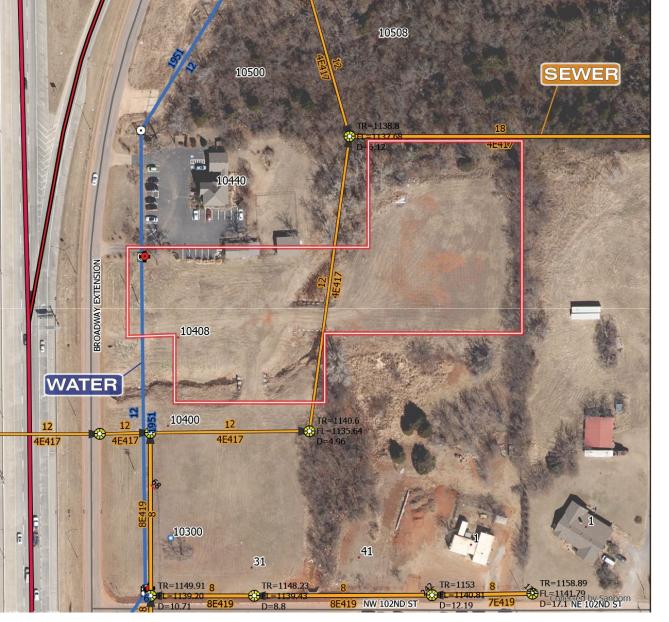

#### PROPERTY HIGHLIGHTS

- Zoned: PUD-219
- Zoning Allows for C-3 Community Commercial & O-2 General Office
- · Water & Sewer to Site
- 147.60' of Frontage on Broadway Extension