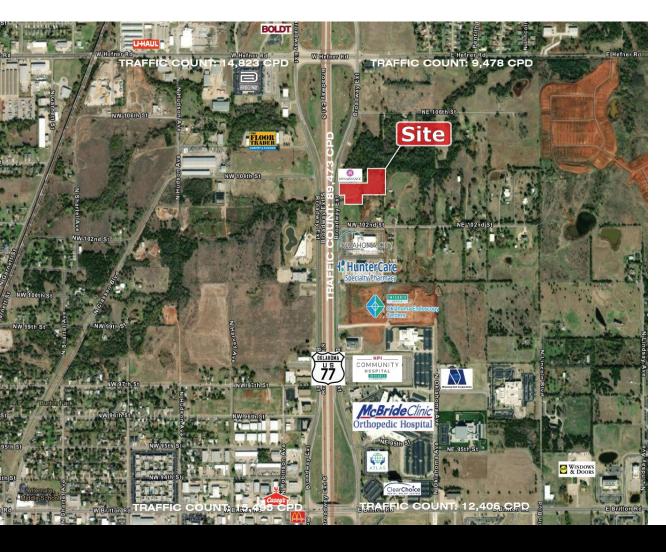

### LOCATION HIGHLIGHTS

- Easy Access to Kilpatrick Turnpike
- Close to Medical Community
- North of Britton Road & South of Hefner Road
- Immediately South of Renaissance Salon & Spa

405.840.0600 NAIRED.COM