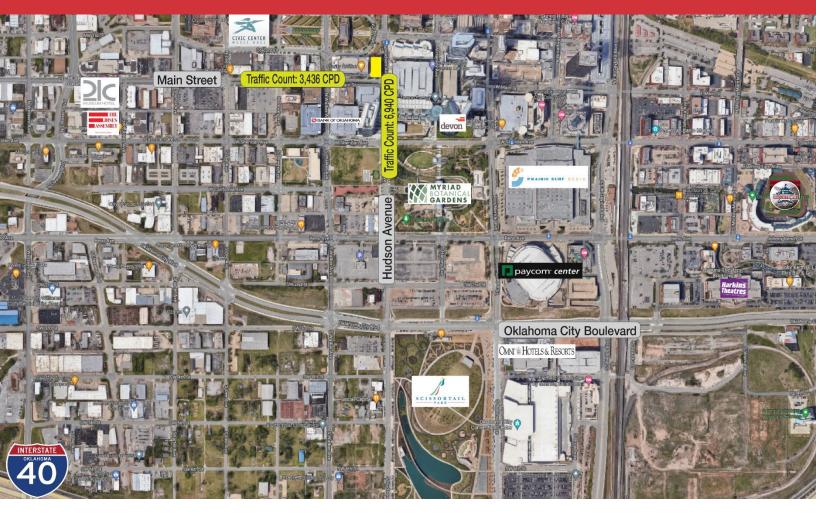

### **LOCATION HIGHLIGHTS**

- Located in the Arts District
- Easy access to I-40, I-35 and I-235
- Walking Distance to: City Hall, Oklahoma County Courthouse, Multiple Banks, Major hotels, Myriad Botanical Gardens, Paycom Center, Scissortail Park, Oklahoma City Convention Center, Bricktown Entertainment District, Nebu Food Court, Tellers Restaurant, Mahogany Prime Steakhouse & Kitchen No. 324