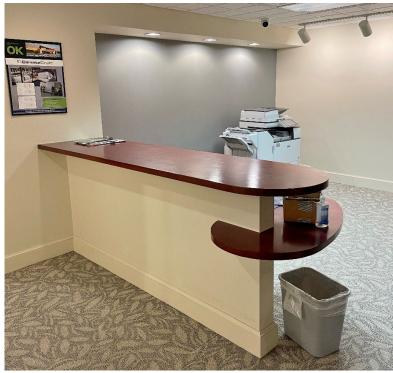

### **PROPERTY HIGHLIGHTS**

- Located in the Hightower Building
- Sub-Lease Expiration June 30, 2026
- · Updated, modern suites
- Great natural light
- Parking garage located steps from building
- Secure keycard access
- In-suite conference room
- Abundant built-in bookshelves
- Counter-high workspaces
- Stunning lobby

# NAI Sullivan Group

Office at the Hightower – a downtown Oklahoma City classic! Constructed in 1929, this locally-owned 10-story gem features on-site management, keycard access, convenient parking and a conference room available to all tenants. Enjoy all the conveniences of downtown at the Hightower building.