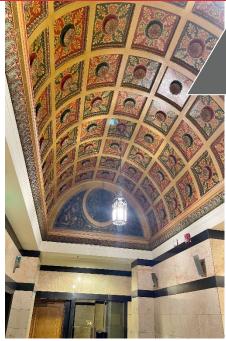

### **PROPERTY HIGHLIGHTS**

- Located in the Hightower Building
- Sub-Lease Expiration June 30, 2026
- · Updated, modern suites
- Great natural light
- Parking garage located steps from building
- Secure keycard access
- In-suite conference room
- Abundant built-in bookshelves
- Counter-high workspaces
- Stunning lobby

# NAI Sullivan Group

Office at the Hightower – a downtown Oklahoma City classic! Constructed in 1929, this locally-owned 10-story gem features on-site management, keycard access, convenient parking and a conference room available to all tenants. Enjoy all the conveniences of downtown at the Hightower building.