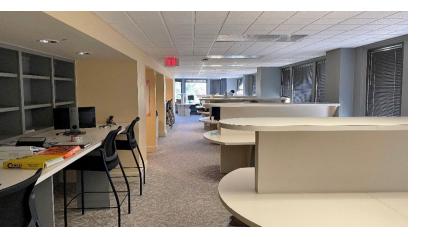

### **PROPERTY HIGHLIGHTS**

- Located in the Hightower Building
- Sub-Lease Expiration June 30, 2026
- · Updated, modern suites
- Great natural light
- Parking garage located steps from building
- Secure keycard access
- In-suite conference room
- Abundant built-in bookshelves
- Counter-high workspaces
- Stunning lobby

### **SUITES AVAILABLE**

• Suite 201: 1,508 SF

• Suite 206: 4,660 SF

Total Available: 6,168 SF

| TOTAL SF | 103,323 SF on 0.28 Acres MOL   |
|----------|--------------------------------|
| BUILT    | 1929                           |
| ZONED    | DBD-Downtown Business District |