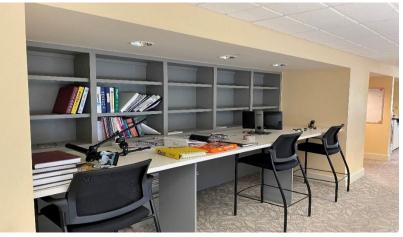

### **PROPERTY HIGHLIGHTS**

- Located in the Hightower Building
- Sub-Lease Expiration June 30, 2026
- · Updated, modern suites
- Great natural light
- Parking garage located steps from building
- Secure keycard access
- In-suite conference room
- Abundant built-in bookshelves
- Counter-high workspaces
- Stunning lobby

### **SUITES AVAILABLE**

• Suite 201: 1,508 SF

• Suite 206: 4,660 SF

Total Available: 6,168 SF

| TOTAL SF | 103,323 SF on 0.28 Acres MOL   |
|----------|--------------------------------|
| BUILT    | 1929                           |
| ZONED    | DBD-Downtown Business District |