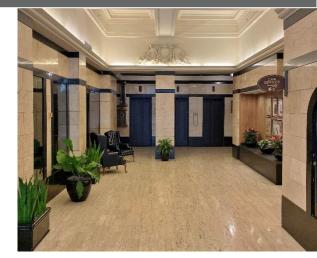

### **PROPERTY HIGHLIGHTS**

- Located in the Hightower Building
- Sub-Lease Expiration June 30, 2026
- · Updated, modern suites
- Great natural light
- Parking garage located steps from building
- Secure keycard access
- In-suite conference room
- Abundant built-in bookshelves
- Counter-high workspaces
- Stunning lobby

# NAI Sullivan Group

Office at the Hightower – a downtown Oklahoma City classic! Constructed in 1929, this locally-owned 10-story gem features on-site management, keycard access, convenient parking and a conference room available to all tenants. Enjoy all the conveniences of downtown at the Hightower building.