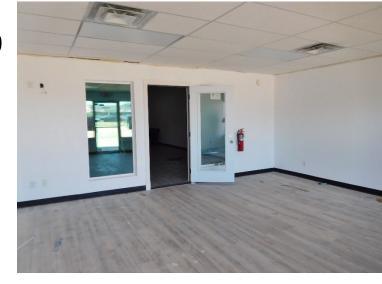

## **PROPERTY HIGHLIGHTS**

- 1,000 SF Available For Lease
- High Traffic & High Visibility
- Lots of Parking

| TOTAL SF | 13,126 SF on 1.04 Acres |
|----------|-------------------------|
| BUILT    | 1970 / 1999             |
| ZONED    | C-3                     |