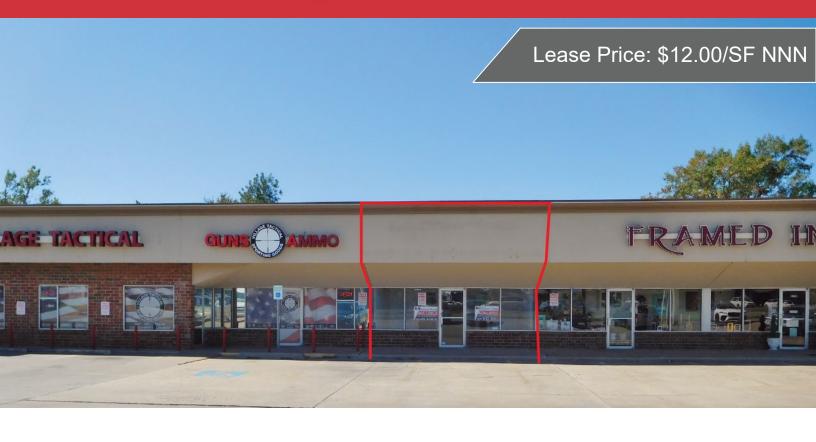

## 10625 N. May Avenue

Oklahoma City, Oklahoma 73120

## **PROPERTY HIGHLIGHTS**

- 1,000 SF Available For Lease
- High Traffic & High Visibility
- Lots of Parking

| TOTAL SF | 13,126 SF on 1.04 Acres |
|----------|-------------------------|
| BUILT    | 1970 / 1999             |
| ZONED    | C-3                     |