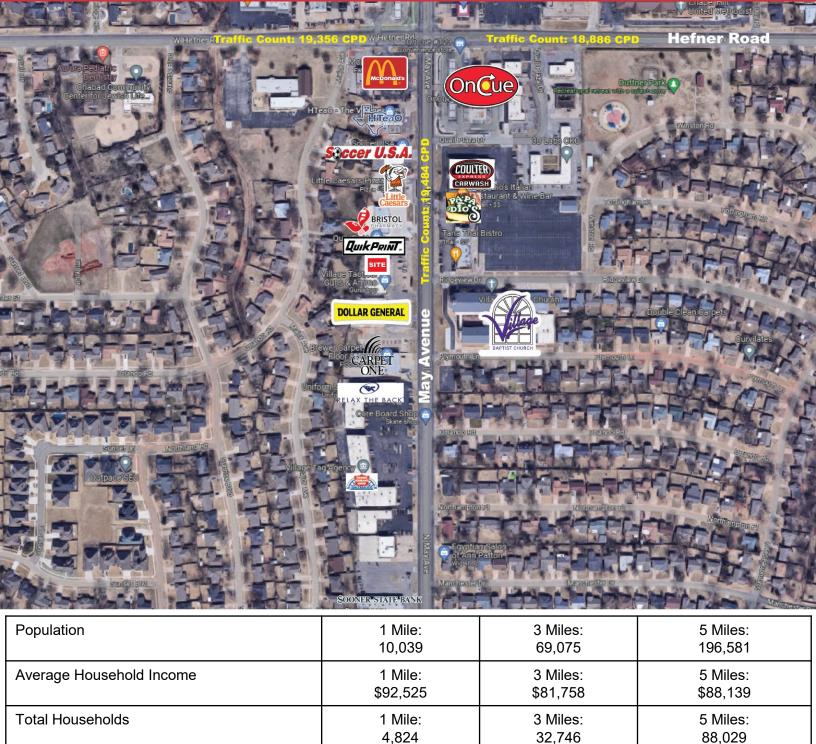

## **PROPERTY HIGHLIGHTS**

- 1,000 SF Available For Lease
- High Traffic & High Visibility
- Lots of Parking

| TOTAL SF | 13,126 SF on 1.04 Acres |
|----------|-------------------------|
| BUILT    | 1970 / 1999             |
| ZONED    | C-3                     |