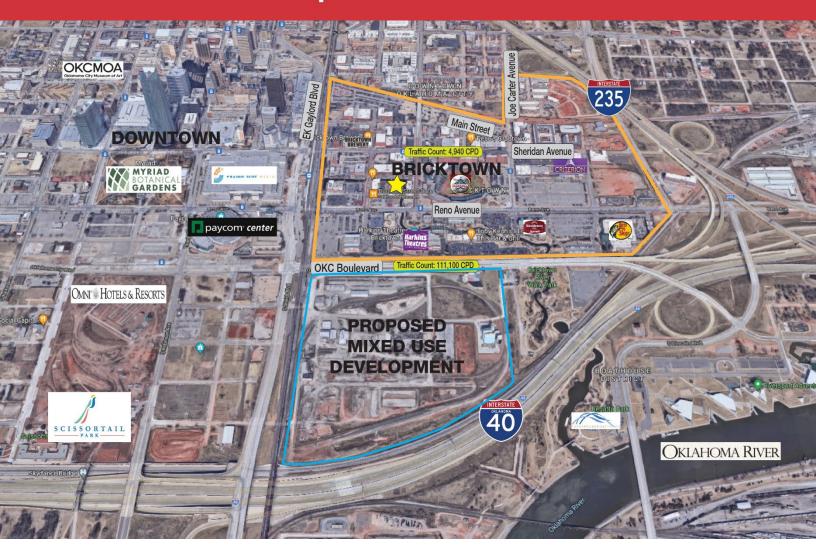

## NAI Sullivan Group

Located in the heart of Oklahoma City's Bricktown District, an arts and entertainment district consisting of 50 city blocks and anchored by the Chickasaw Bricktown Ballpark, the 16-screen Harkens theatre and river boats on the Bricktown canal. The area is home to over 40 bars and restaurants.