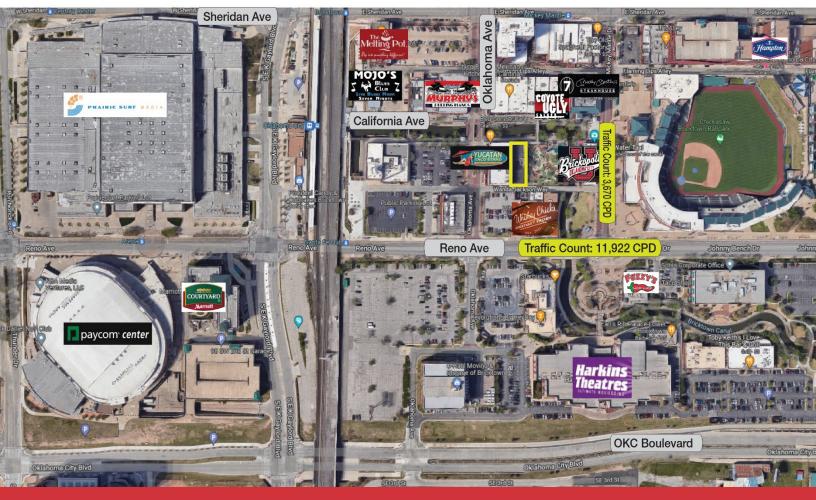

#### 108 E. California Avenue

Oklahoma City, Oklahoma 73104

#### **PROPERTY HIGHLIGHTS**

- Prime Location in Bricktown
- On the Riverwalk
- 3 Stories with a Basement
- Walking Distance to Paycom Center, Bricktown Ballpark & Harkins Theater

| TOTAL SF | 20,694 SF on 0.22 Acres |
|----------|-------------------------|
| BUILT    | 1924                    |
| ZONED    | BC                      |