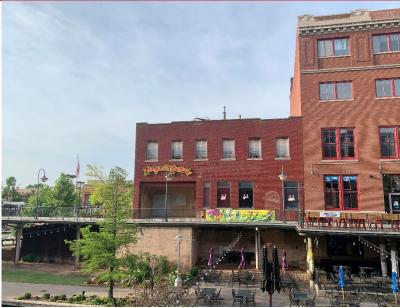

#### 108 E. California Avenue

Oklahoma City, Oklahoma 73104

#### **PROPERTY HIGHLIGHTS**

- Prime Location in Bricktown
- On the Riverwalk
- 3 Stories with a Basement
- Walking Distance to Paycom Center, Bricktown Ballpark & Harkins Theater

| TOTAL SF | 20,694 SF on 0.22 Acres |
|----------|-------------------------|
| BUILT    | 1924                    |
| ZONED    | BC                      |