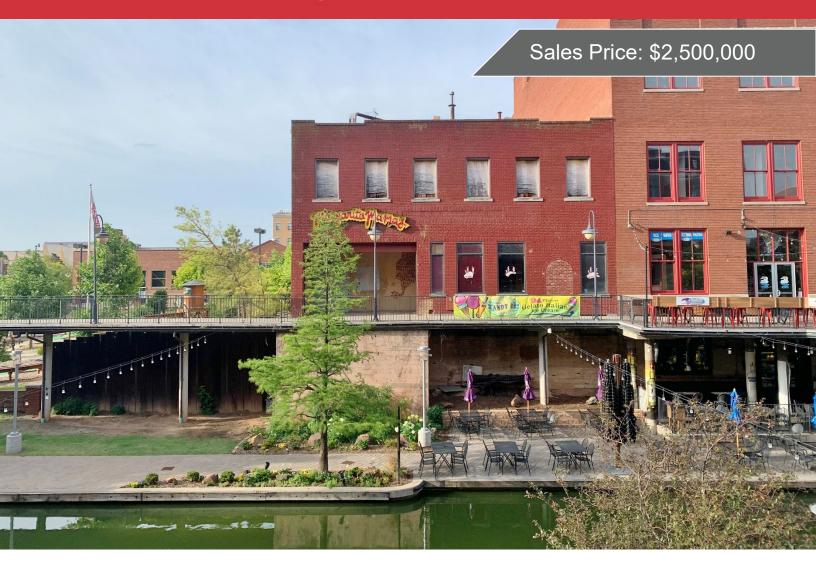

#### 108 E. California Avenue

Oklahoma City, Oklahoma 73104

#### **PROPERTY HIGHLIGHTS**

- Prime Location in Bricktown
- On the Riverwalk
- 3 Stories with a Basement
- Walking Distance to Paycom Center, Bricktown Ballpark & Harkins Theater

| TOTAL SF | 20,694 SF on 0.22 Acres |
|----------|-------------------------|
| BUILT    | 1924                    |
| ZONED    | BC                      |

## NAI Sullivan Group

Located in the heart of Oklahoma City's Bricktown District, an arts and entertainment district consisting of 50 city blocks and anchored by the Chickasaw Bricktown Ballpark, the 16-screen Harkens theatre and river boats on the Bricktown canal. The area is home to over 40 bars and restaurants.