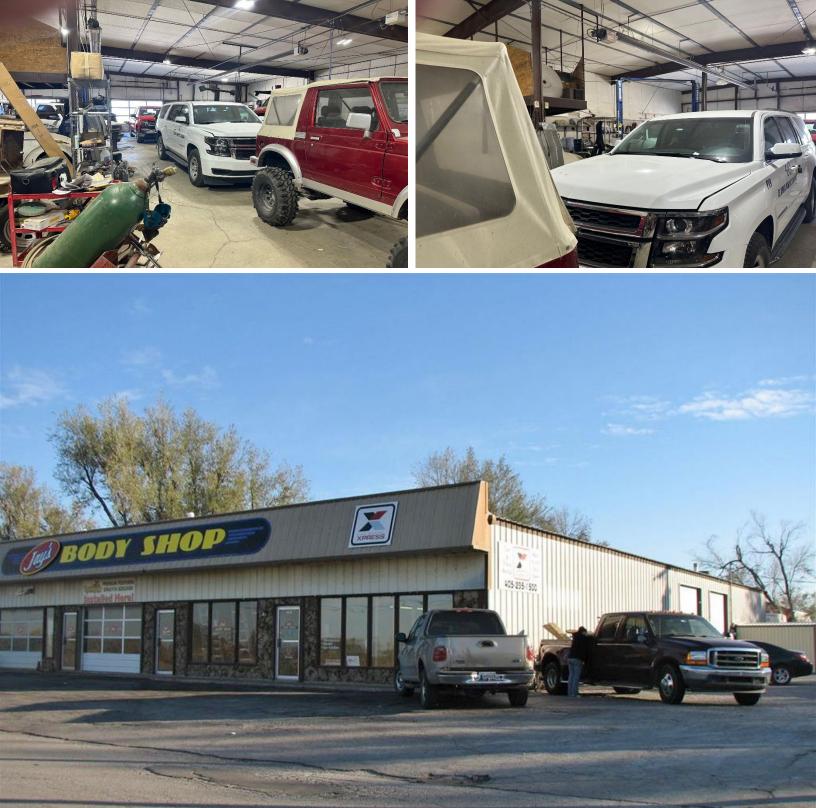

# 108 S.E. 27<sup>TH</sup> STREET EL RENO, OK 73036

Former Body Shop / Industrial Building For Sale or Lease

8,000 RSF on 0.55 Acres MOL

\$650,000

\$7.25/SF/YR/NNN

COMMERCIAL REAL ESTATE

#### PROPERTY HIGHLIGHTS

- Used as Body Shop for Many Years
- (3) 12' Drive In Doors
- (2) 10' Drive In Doors
- 800 SF Office
- 12' Clear Height
- 400 Amps Power
- Built in 1979
- Zoned: CR (Commercial Restricted)