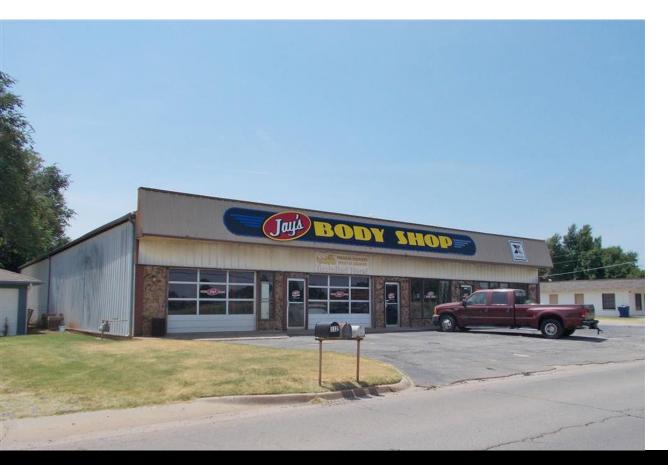

# 108 S.E. 27<sup>TH</sup> STREET EL RENO, OK 73036

Former Body Shop / Industrial Building For Sale or Lease

8,000 RSF on 0.55 Acres MOL

\$650,000

\$7.25/SF/YR/NNN

COMMERCIAL REAL ESTATE

#### PROPERTY HIGHLIGHTS

- Used as Body Shop for Many Years
- (3) 12' Drive In Doors
- (2) 10' Drive In Doors
- 800 SF Office
- 12' Clear Height
- 400 Amps Power
- Built in 1979
- Zoned: CR (Commercial Restricted)

#### LOCATION HIGHLIGHTS

- Located on S.E. 27th in El Reno
- 1 Mile from I-40
- Expanding Area of El Reno