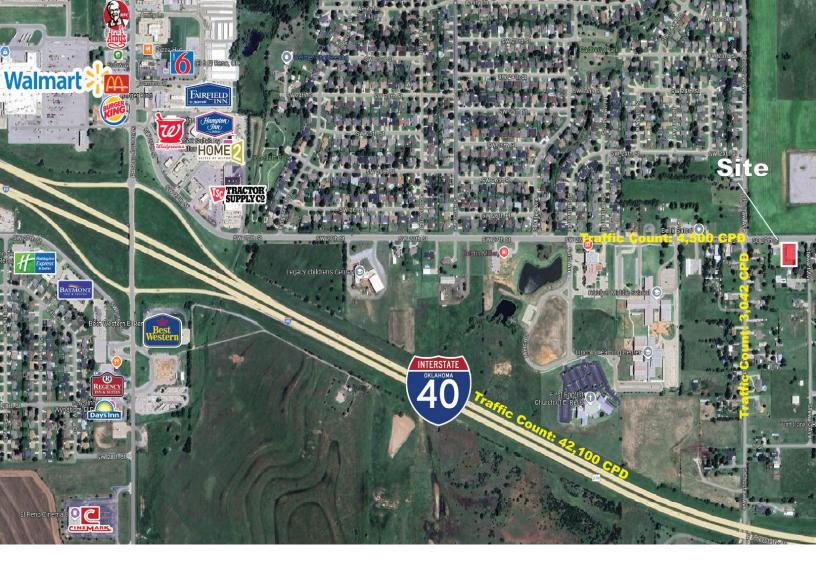

#### LOCATION HIGHLIGHTS

- Located on S.E. 27th in El Reno
- 1 Mile from I-40
- Expanding Area of El Reno

#### DEMOGRAPHICS

|                          | 1 MILE   | 3 MILE   | 5 MILE   |
|--------------------------|----------|----------|----------|
| POPULATION               | 3,189    | 16,024   | 18,272   |
| AVERAGE HOUSEHOLD INCOME | \$75,851 | \$68,940 | \$70,797 |
| TOTAL HOUSEHOLDS         | 1,137    | 5,767    | 6,098    |