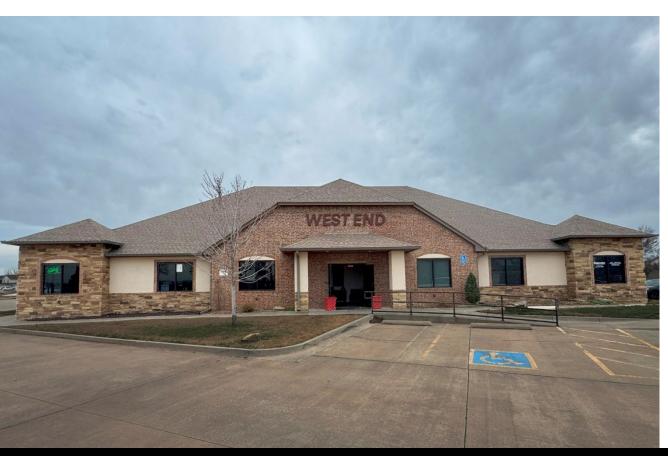

## 10932 N.W. EXPRESSWAY YUKON, OK 73099

**Investment Opportunity** 

Office Building For Sale

6,347 SF on 0.62 Acres MOL

\$1,600,000

100% Occupied

REAL ESTATE

MIRED

## PROPERTY HIGHLIGHTS

- Tenant Mix: Insurance Company, Salon & CBD
- Pylon Signage
- Ample Parking
- Parking Ratio: 4.73/1,000 SF
- Built in 2016
- · Zoned: C-2

## LOCATION HIGHLIGHTS

- · Located in Magnolia Square
- Easy Access to Kilpatrick Turnpike
- · Retail & Restaurants Nearby

405.840.0600 NAIRED.COM

MATTHEW PIERCE 405.203.3636 MATT@NAIRED.COM CADE FLESNER 760.889.2305 CADE@NAIRED.COM