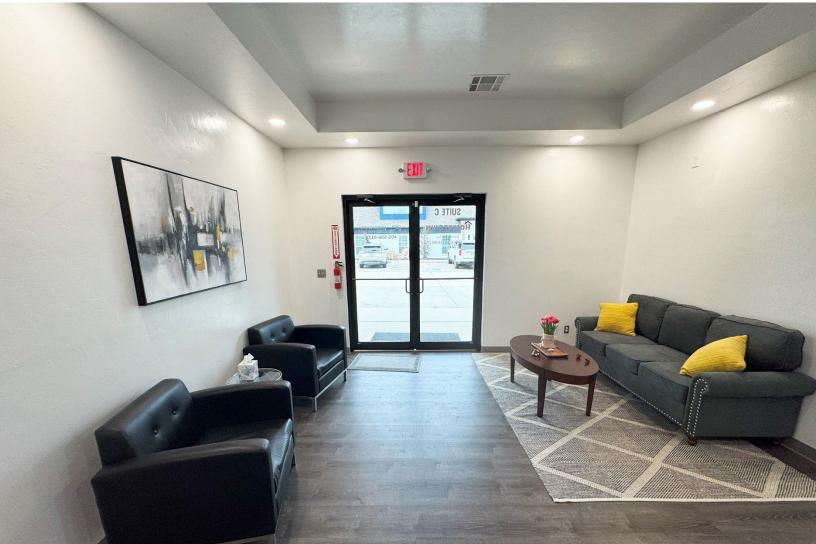

## PROPERTY HIGHLIGHTS

- Tenant Mix: Insurance Company, Salon & CBD
- Pylon Signage
- Ample Parking
- Parking Ratio: 4.73/1,000 SF
- Built in 2016
- · Zoned: C-2