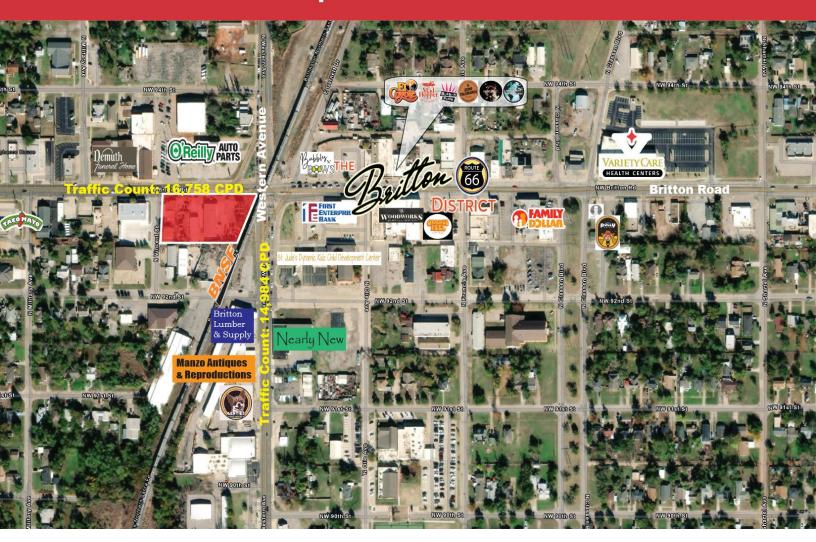

### 1100, 1112, 1116, 1120, 1124 W. Britton Road

Oklahoma City, Oklahoma 73114

#### **PROPERTY HIGHLIGHTS**

- Development Opportunity
- Hard Corner at Western Avenue & Britton Road