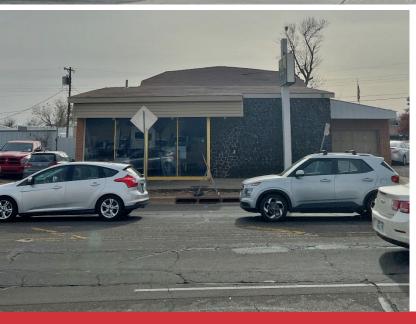

#### (1) 1100 W. Britton Road

- 420 SF on 0.33 Acres MOL
- Office-Class C
- Built in 1975