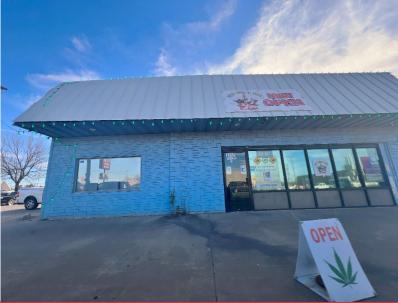

#### (4) 1120 W. Britton Road

- 0.16 Acres MOL
- (5) 1124 W. Britton Road
- 1,730 SF on 0.10 Acres MOL
- Retail-Class C
- Built in 1920
- Zoned: C-3