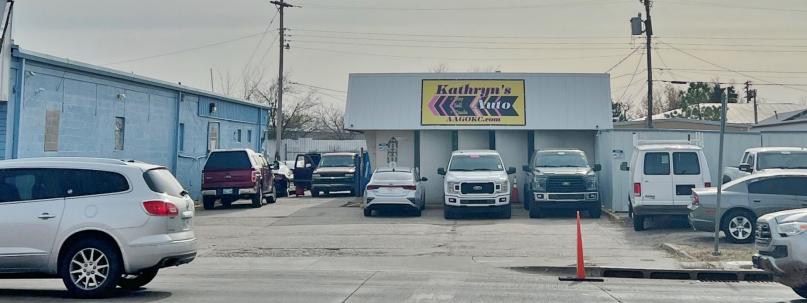

#### (2) 1112 W. Britton Road

- 5,040 SF on 0.13 Acres MOL
- Retail-Class C
- Built in 1947
- Zoned: C-3

#### (3) 1116 W. Britton Road

- 1,575 SF on 0.16 Acres MOL
- Office-Class C
- Built in 1958
- Zoned: C-3