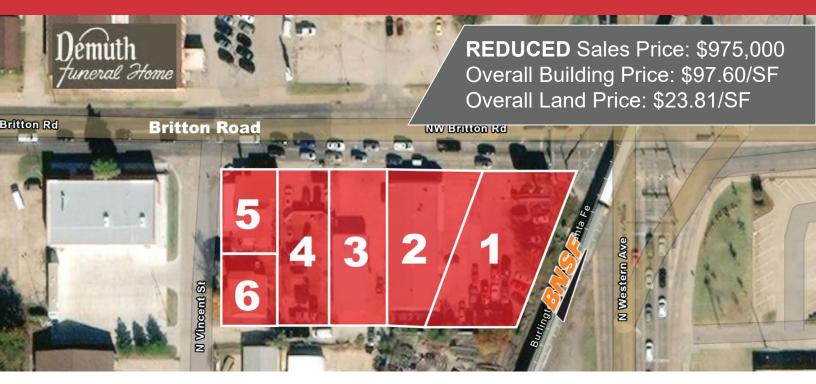

#### **PROPERTY HIGHLIGHTS**

- Development Opportunity
- Hard Corner at Western Avenue & Britton Road

#### (1) 1100 W. Britton Road

- 420 SF on 0.33 Acres MOL
- Office-Class C
- Built in 1975

#### (2) 1112 W. Britton Road

- 5,040 SF on 0.13 Acres MOL
- Retail-Class C
- Built in 1947
- Zoned: C-3

#### (3) 1116 W. Britton Road

- 1,575 SF on 0.16 Acres MOL
- Office-Class C
- Built in 1958
- Zoned: C-3

#### (4) 1120 W. Britton Road

- 0.16 Acres MOL
- (5) 1124 W. Britton Road
- 1,730 SF on 0.10 Acres MOL
- Retail-Class C
- Built in 1920
- Zoned: C-3

#### (6) Unknown Address

- 1,460 SF on 0.06 Acres MOL
- Residential

Matthew Pierce +1 405 203 3636 matt@naisullivangroup.com Cade Flesner +1 760 889 2305 cade@naisullivangroup.com +1 405 840 0600 OFFICE