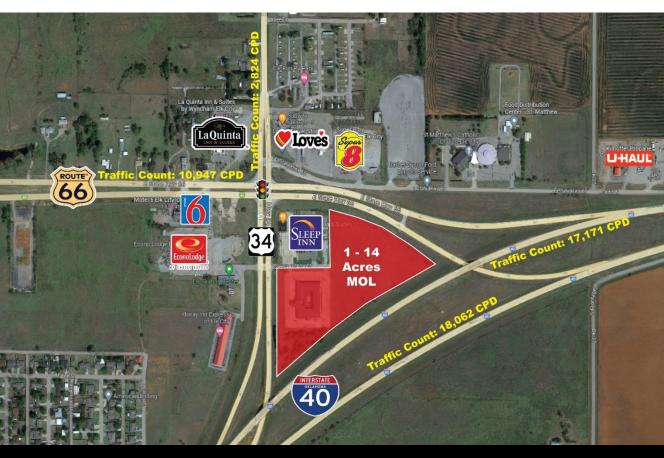

## 1100 HIGHWAY 34 ELK CITY, OK 73644

Pad Sites For Sale or Lease

Sales Price: \$5-\$12/SF

Lease Price: Negotiable

1 - 14 Acres MOL

REAL ESTATE

MIRED

405.840.0600 NAIRED.COM

## PROPERTY HIGHLIGHTS

- Highway 66 Frontage
- I-40 Frontage Available
- Zoned C-3
- Will Divide