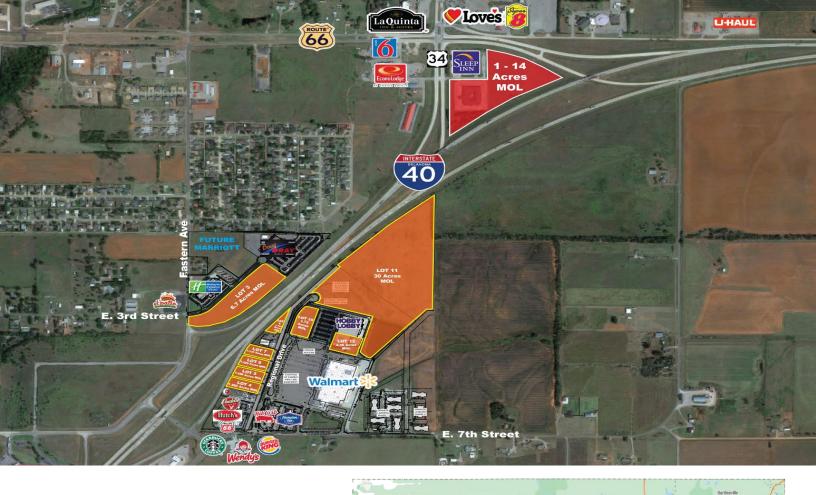

## 1100 HIGHWAY 34 ELK CITY, OK 73644

Pad Sites For Sale or Lease

Sales Price: \$5-\$12/SF

Lease Price: Negotiable

1 - 14 Acres MOL

REAL ESTATE

MIRED

405.840.0600 NAIRED.COM

## PROPERTY HIGHLIGHTS

- Highway 66 Frontage
- I-40 Frontage Available
- Zoned C-3
- Will Divide