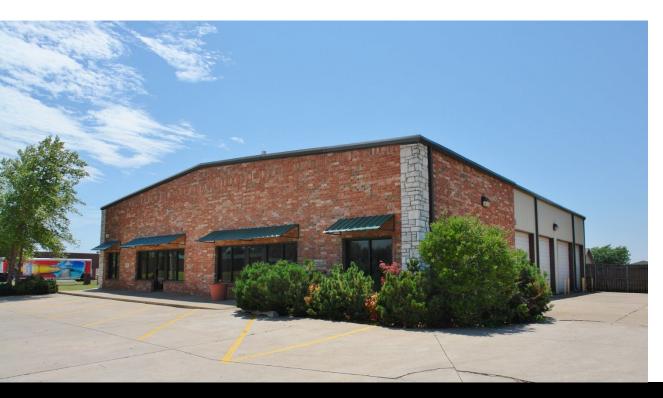

## 1101 S. FRETZ AVENUE EDMOND, OK 73003

Industrial Space For Lease

2,736 SF MOL

\$10.00/SF/YR/NNN

NNN Charges: \$2.50/SF

COMMERCIAL REAL ESTATE

MIRED

405.840.0600 NAIRED.COM

## PROPERTY HIGHLIGHTS

- 2,736 SF Available For Lease
- 800 SF Office
- (4) Overhead Doors
- · 14' Clear Ceiling Height
- 200 Amp Power
- No Cannabis
- · Zoned: I-2

## LOCATION HIGHLIGHTS

- Popular Edmond Industrial Area
- Frontage: 70' on Fretz Avenue

405.840.0600 NAIRED.COM

BOB SULLIVAN, CCIM 405.641.9798 RSULLIVAN@CCIM.NET