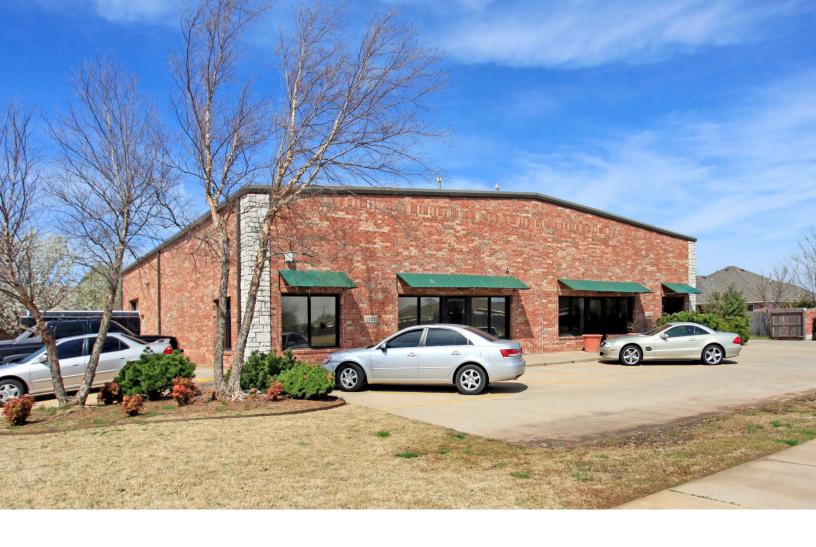

## 1101 S. FRETZ AVENUE EDMOND, OK 73003

Industrial Space For Lease

2,736 SF MOL

\$10.00/SF/YR/NNN

NNN Charges: \$2.50/SF

COMMERCIAL REAL ESTATE

MIRED

405.840.0600 NAIRED.COM

## PROPERTY HIGHLIGHTS

- 2,736 SF Available For Lease
- 800 SF Office
- (4) Overhead Doors
- · 14' Clear Ceiling Height
- 200 Amp Power
- No Cannabis
- · Zoned: I-2

## LOCATION HIGHLIGHTS

- Popular Edmond Industrial Area
- Frontage: 70' on Fretz Avenue

405.840.0600 NAIRED.COM

BOB SULLIVAN, CCIM 405.641.9798 RSULLIVAN@CCIM.NET