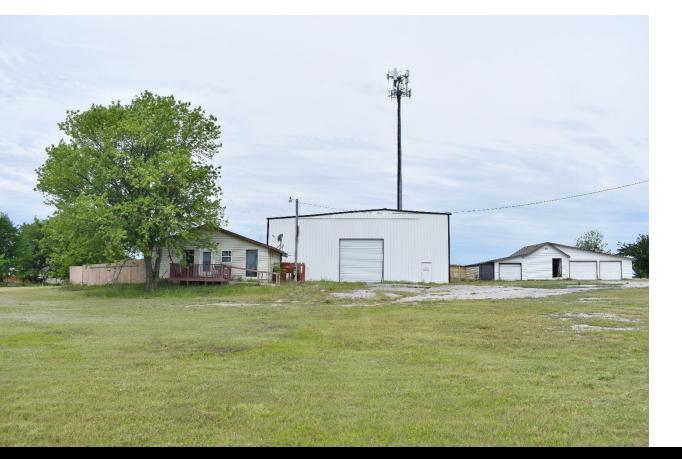

## 11113 S. SUNNYLANE ROAD MOORE, OK 73160

Π

COMMERCIAL

Industrial Warehouse For Sale 4,576 SF on 12.02 Acres MOL Sales Price: \$795,000

#### **PROPERTY HIGHLIGHTS**

- 4,576 SF Metal Building sits on 2 Acres MOL of Land, the Building was Used as Former Semi-Truck Repair Service
- The Property Consists of 3 Buildings
- 1,200 SF Residential Structure that could be Refurbished into a Home or Office
- 800 SF Shop and/or Garage
- 1 Restroom in the Metal Building
- Mezzanine with an Office Area
- (2) 14' Overhead Doors, 1 in Front & 1 in Rear for Drive-Thru Purposes