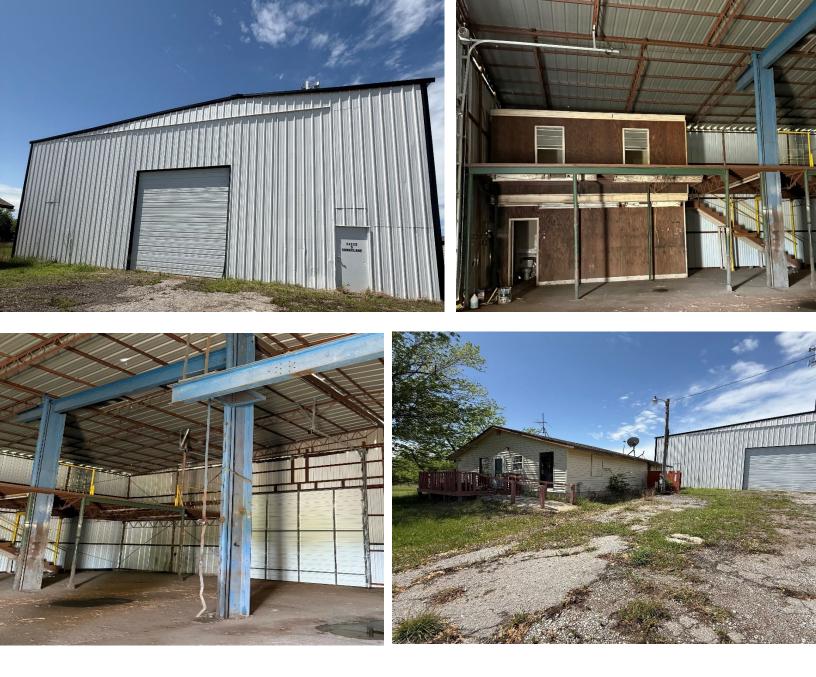

#### **PROPERTY HIGHLIGHTS**

- 4,576 SF Metal Building sits on 2 Acres MOL of Land, the Building was Used as Former Semi-Truck Repair Service
- The Property Consists of 3 Buildings
- 1,200 SF Residential Structure that could be Refurbished into a Home or Office
- 800 SF Shop and/or Garage
- 1 Restroom in the Metal Building
- Mezzanine with an Office Area
- (2) 14' Overhead Doors, 1 in Front & 1 in Rear for Drive-Thru Purposes

- 18' Eve Height
- Comes with an additional 10.02 Acres of Flat, Cleared Land for Additional Expansion
- Zoned: I-1, Metal Building on 2 Acres & AA for 10.02 Acres

405.840.0600 NAIRED.COM

AMANDA SULLIVAN 405.323.6423 AMANDA@NAIRED.COM