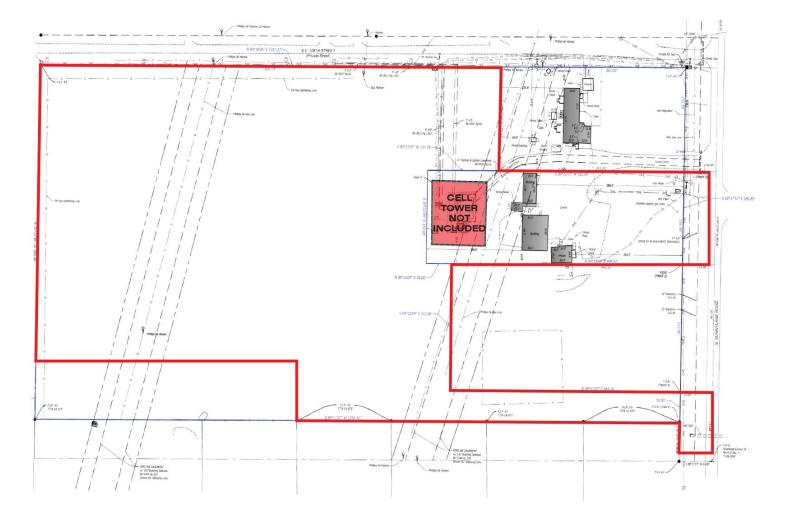

## 11113 S. SUNNYLANE ROAD MOORE, OK 73160

Π

COMMERCIAL

Industrial Warehouse For Sale 4,576 SF on 12.02 Acres MOL Sales Price: \$795,000

#### **PROPERTY HIGHLIGHTS**

- 4,576 SF Metal Building sits on 2 Acres MOL of Land, the Building was Used as Former Semi-Truck Repair Service
- The Property Consists of 3 Buildings
- 1,200 SF Residential Structure that could be Refurbished into a Home or Office
- 800 SF Shop and/or Garage
- 1 Restroom in the Metal Building
- Mezzanine with an Office Area
- (2) 14' Overhead Doors, 1 in Front & 1 in Rear for Drive-Thru Purposes

- 18' Eve Height
- Comes with an additional 10.02 Acres of Flat, Cleared Land for Additional Expansion
- Zoned: I-1, Metal Building on 2 Acres & AA for 10.02 Acres

405.840.0600 NAIRED.COM

AMANDA SULLIVAN 405.323.6423 AMANDA@NAIRED.COM