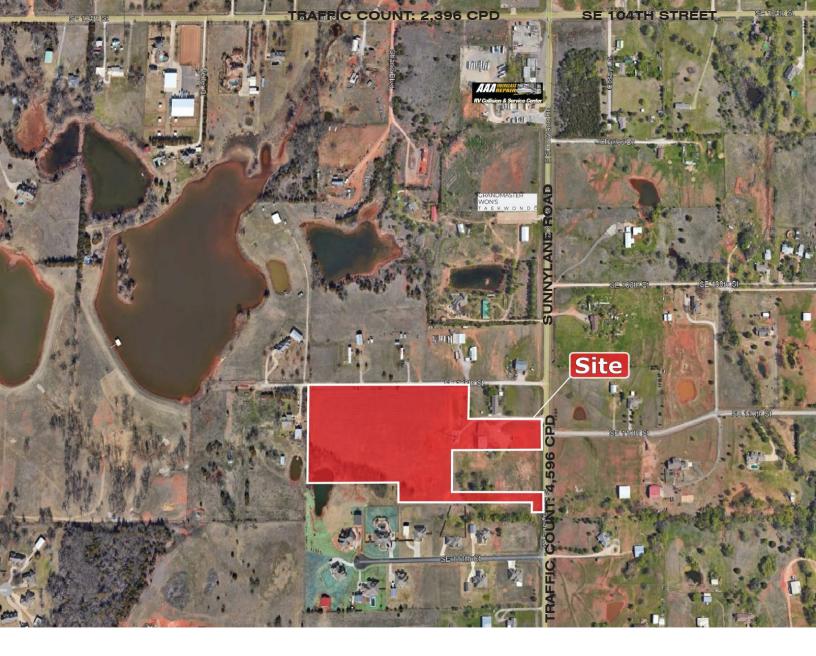

#### LOCATION HIGHLIGHTS

- Easy Access to I-240, I-35 & Tinker Air Force Base
- · Approximately 590' of Frontage on S. Sunnylane Road
- Surrounded by New Residential Developments, Retail & Industrial Properties