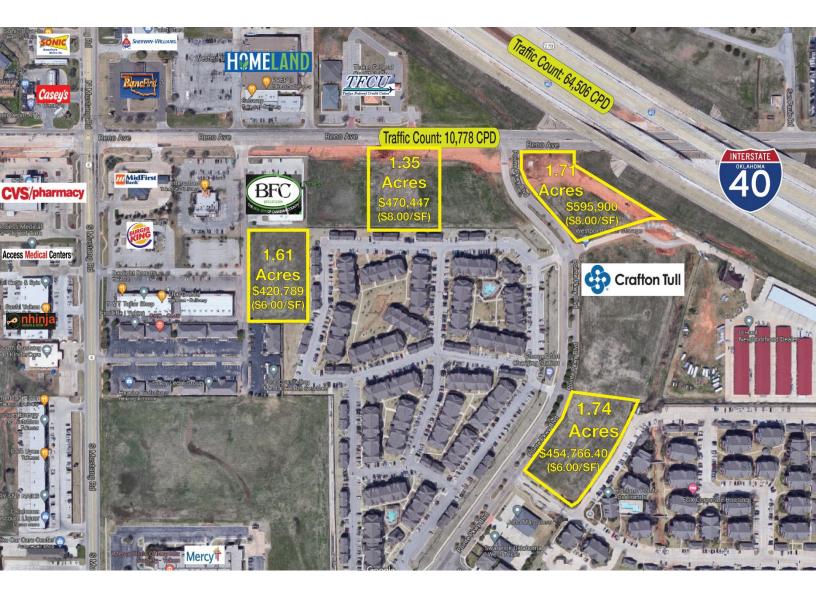

## **MULTIPLE LOTS AVAILABLE NEAR RENO AVENUE & MUSTANG ROAD 1.35 Acres-1.74 Acres**

NO WARRANTY OR REPRESENTATION, EXPRESS OR IMPLIED, IS MADE AS TO THE ACCURACY OF THE INFORMATION CONTAINED HEREIN, AND THE SAME IS SUBMITTED SUBJECT TO ERRORS, OMISSIONS, CHANGE OF PRICE, RENTAL OR OTHER CONDITIONS PRIOR SALE, LEASE OR FINANCING, OR WITHDRAWAL WITHOUT NOTICE, AND OF ANY SPECIAL LISTING CONDITIONS IMPOSED BY OUR PRINCIPALS NO WARRANTIES OR REPRESENTATIONS ARE MADE AS TO THE CONDITION OF THE PROPERTY OR ANY HAZARDS CONTAINED THEREIN ARE ANY TO BE IMPLIED.