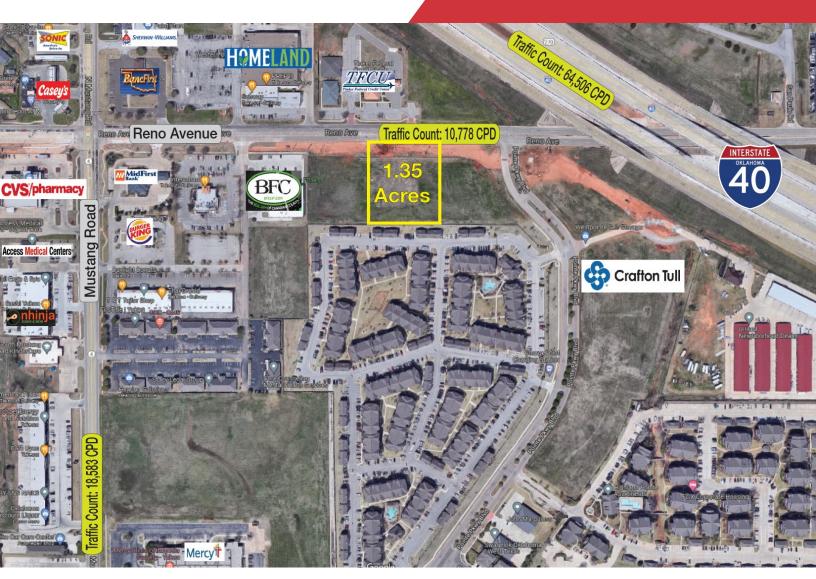

Commercial Land For Sale

# N Sullivan Group

Sales Price: \$470,448 (\$8.00/SF)

# 11212 W. Reno Avenue

Yukon, Oklahoma 73099

### **PROPERTY HIGHLIGHTS**

- 1.35 Acres MOL
- Dimensions: 200' x 250' MOL
- Frontage: 250' MOL on Reno Avenue
- I-40 Visibility

NO WARRANTY OR REPRESENTATION, EXPRESS OR IMPLIED, IS MADE AS TO THE ACCURACY OF THE INFORMATION CONTAINED HEREIN, AND THE SAME IS SUBMITTED SUBJECT TO ERRORS, OMISSIONS, CHANGE OF PRICE, RENTAL OR OTHER CONDITIONS, PRIOR SALE, LEASE OR FINANCING, OR WITHDRAWAL WITHOUT NOTICE, AND OF ANY SPECIAL LISTING CONDITIONS IMPOSED BY OUR PRINCIPALS NO WARRANTIES OR REPRESENTATIONS ARE MADE AS TO THE CONDITION OF THE PROPERTY OR ANY HAZARDS CONTAINED THEREIN ARE ANY TO BE IMPLIED.

### TOTAL ACRES 1.35 Acres MOL ZONED PUD-287 (C-3)

### **Commercial Land For Sale** 11212 W. Reno Avenue