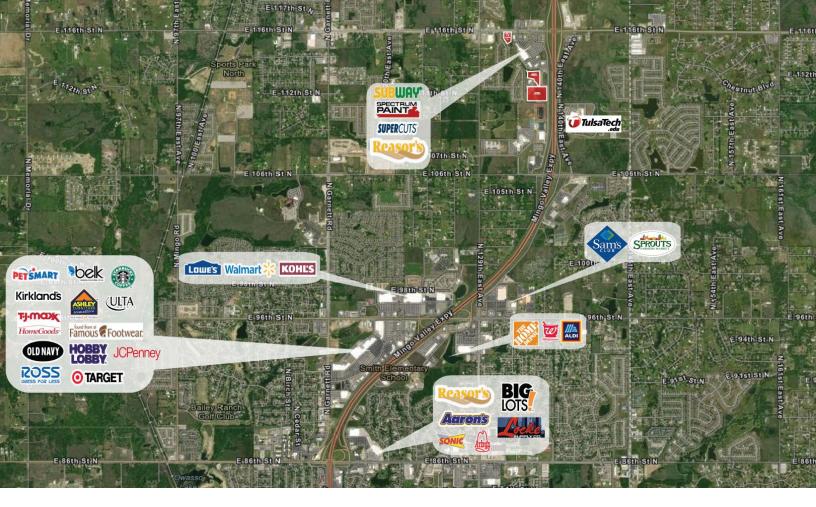

## PROPERTY HIGHLIGHTS

- Zoned: CS
- Direct Exposure from Highway 169
- Located in Garrett Creek
- Surrounded by Lots of Residential Growth