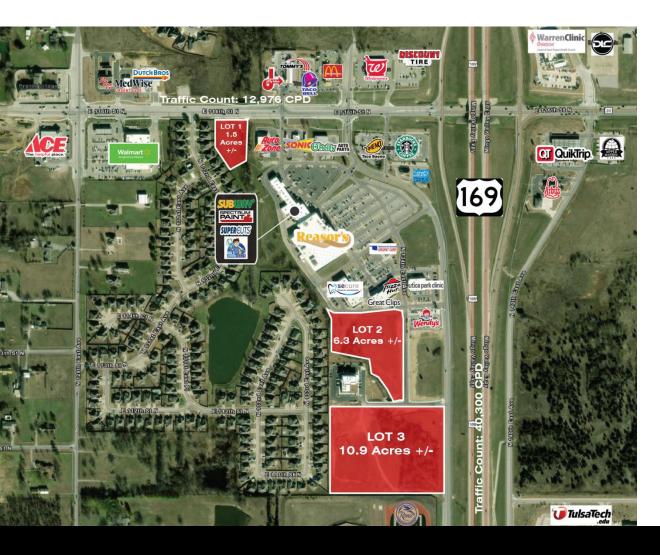

## Commercial Lots For Sale

Lot 1: 1.5 Acres MOL - \$15.00/SF = \$980,100 Lot 2: 6.3 Acres MOL - \$5.00/SF = \$1,372,140 Lot 3: 10.9 Acres MOL - \$5.00/SF = \$2,374,020

COMMERCIAL REAL ESTATE

MIRED

405.840.0600 NAIRED.COM

## PROPERTY HIGHLIGHTS

- Zoned: CS
- Direct Exposure from Highway 169
- Located in Garrett Creek
- Surrounded by Lots of Residential Growth