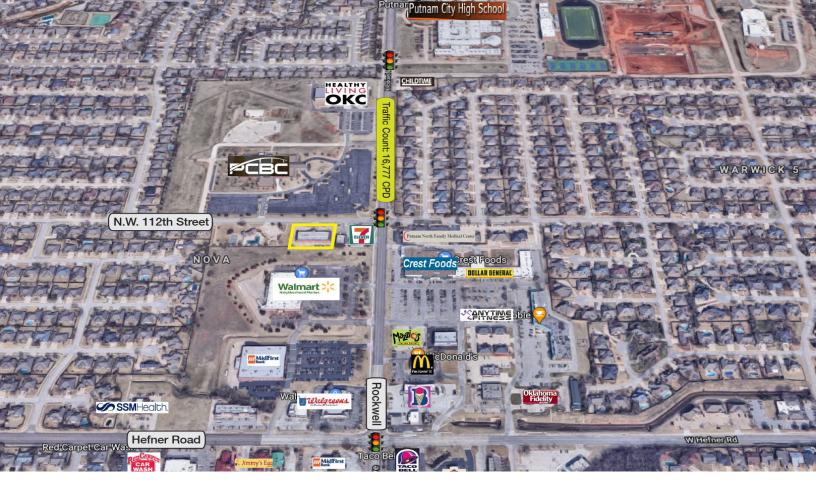

## LOCATION HIGHLIGHTS

- Frontage: 210' on N.W. 112th Street
- Across the Street from Putnam City **Baptist Church**
- South of the New Senior Wellness Center
- Next to 7-11 Convenience Store
- Close Proximity to Walmart Grocery
- Located Less than 1/2 Mile from Putnam City North High School & James L. Dennis Elementary School