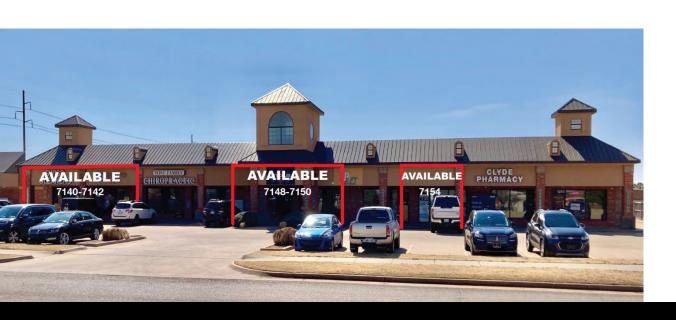

## $112^{TH}$ STREET SHOPS 7140-7158 N.W. $112^{TH}$ STREET OKLAHOMA CITY, OK 73162

Retail Space For Lease

Lease Price: \$11.00/SF NNN

NNN Charges: \$2.40/SF

Suite 7140-7142: 2,040 SF Suite 7148-7150: 2,040 SF

Suite 7154: 1,020 SF

MIRED

405.840.0600 NAIRED.COM

AMANDA SULLIVAN 405.323.6423 AMANDA@NAIRED.COM

## PROPERTY HIGHLIGHTS

- 17' Wide x 60' Deep
- · Great Location for Office User or Retail Use
- Additional Employee Parking in Back
- Units Metered Separately
- Zoned: SPUD-186