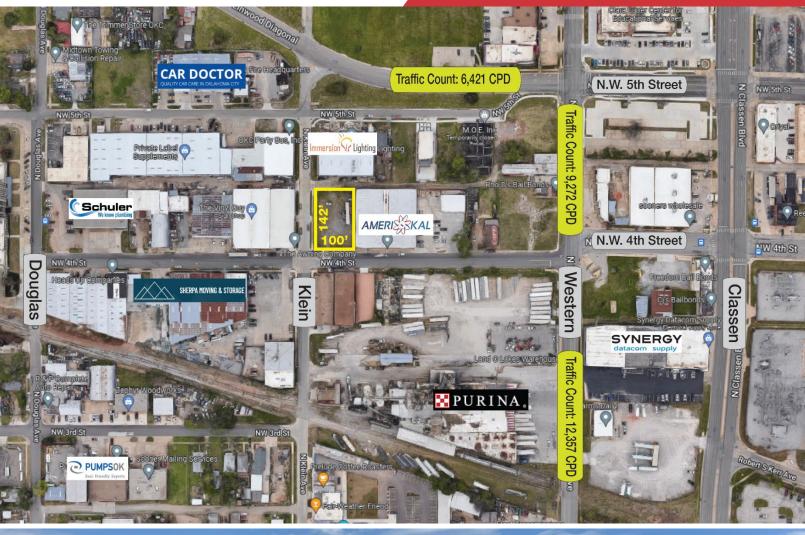

## **LOCATION HIGHLIGHTS**

- Close Proximity to Downtown OKC
- 4 Minute Drive to I-40
- 7 Minute Drive to I-235 & I-44

| Population                     | 1 Mile:             | 3 Miles:             | 5 Miles:             |
|--------------------------------|---------------------|----------------------|----------------------|
|                                | 12,521              | 92,284               | 229,895              |
| Average<br>Household<br>Income | 1 Mile:<br>\$64,457 | 3 Miles:<br>\$63,907 | 5 Miles:<br>\$59,071 |
| Total                          | 1 Mile:             | 3 Miles:             | 5 Miles:             |
| Households                     | 4,345               | 36,172               | 90,984               |