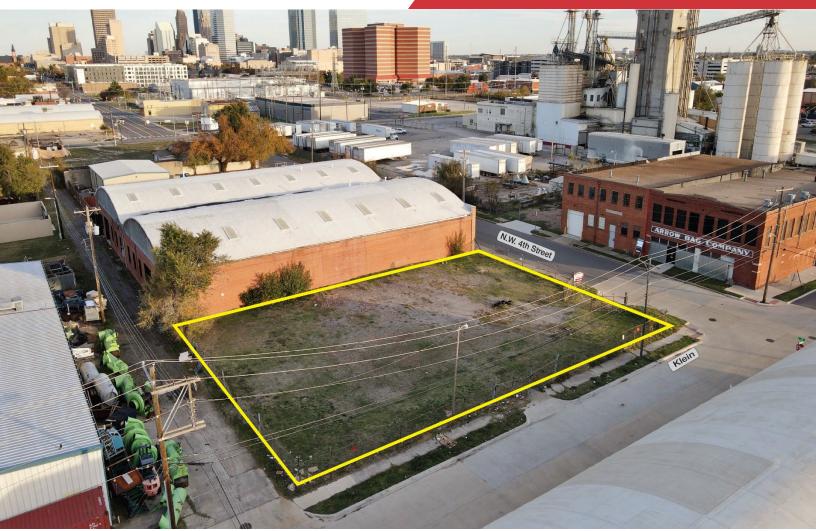

# NAI Sullivan Group

Industrial Land For Lease or Build to Suit

Lease Price: \$2,000/Month Modified Gross

# 1139 N.W. 4th Street

Oklahoma City, Oklahoma 73106

# **PROPERTY HIGHLIGHTS**

- 0.33 Acres MOL, Zoned I-2
- Land for Lease or Build to Suit
- Fenced & Graveled
- Quick Access to Interstates
- Warehouse Space Available Nearby

NO WARRANTY OR REPRESENTATION, EXPRESS OR IMPLIED, IS MADE AS TO THE ACCURACY OF THE INFORMATION CONTAINED HEREIN, AND THE SAME IS SUBMITTED SUBJECT TO ERRORS, OMISSIONS, CHANGE OF PRICE, RENTAL OR OTHER CONDITIONS, PRIOR SALE, LEASE OR FINANCING, OR WITHDRAWAL WITHOUT NOTICE, AND OF ANY SPECIAL LISTING CONDITIONS IMPOSED BY OUR PRINCIPALS NO WARRANTIES OR REPRESENTATIONS ARE MADE AS TO THE CONDITION OF THE PROPERTY OR ANY HAZARDS CONTAINED THEREIN ARE ANY TO BE IMPLIED.

Aerial Photos from 2020

NO WARRANTY OR REPRESENTATION, EXPRESS OR IMPLIED, IS MADE AS TO THE ACCURACY OF THE INFORMATION CONTAINED HEREIN, AND THE SAME IS SUBMITTED SUBJECT TO ERRORS, OMISSIONS, CHANGE OF PRICE, RENTAL OR OTHER CONDITIONS, PRIOR SALE, LEASE OR FINANCING, OR WITHDRAWAL WITHOUT NOTICE, AND OF ANY SPECIAL LISTING CONDITIONS IMPOSED BY OUR PRINCIPALS NO WARRANTIES OR REPRESENTATIONS ARE MADE AS TO THE CONDITION OF THE PROPERTY OR ANY HAZARDS CONTAINED THEREIN ARE ANY TO BE IMPLIED.