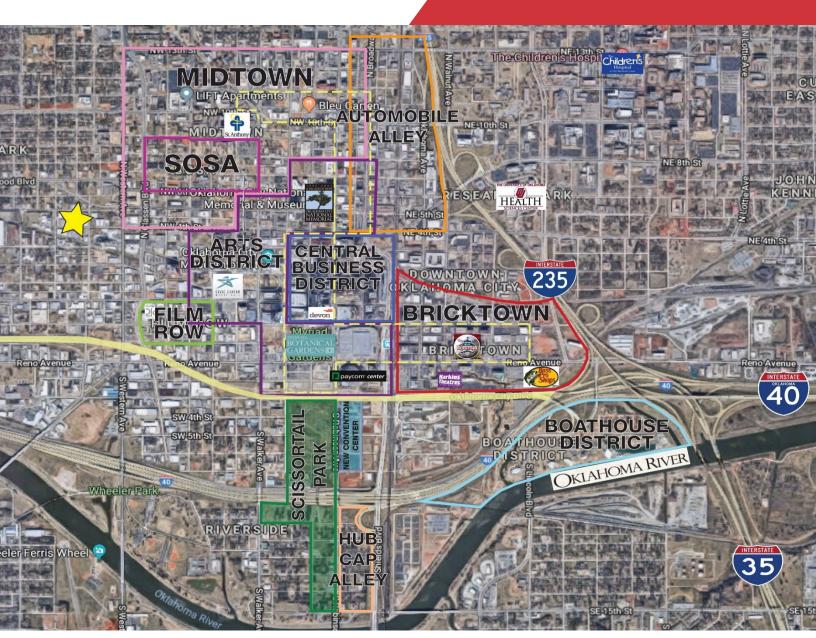

## **LOCATION HIGHLIGHTS**

- Close Proximity to Downtown OKC
- 4 Minute Drive to I-40
- 7 Minute Drive to I-235 & I-44

| Population                     | 1 Mile:             | 3 Miles:             | 5 Miles:             |
|--------------------------------|---------------------|----------------------|----------------------|
|                                | 12,521              | 92,284               | 229,895              |
| Average<br>Household<br>Income | 1 Mile:<br>\$64,457 | 3 Miles:<br>\$63,907 | 5 Miles:<br>\$59,071 |
| Total                          | 1 Mile:             | 3 Miles:             | 5 Miles:             |
| Households                     | 4,345               | 36,172               | 90,984               |