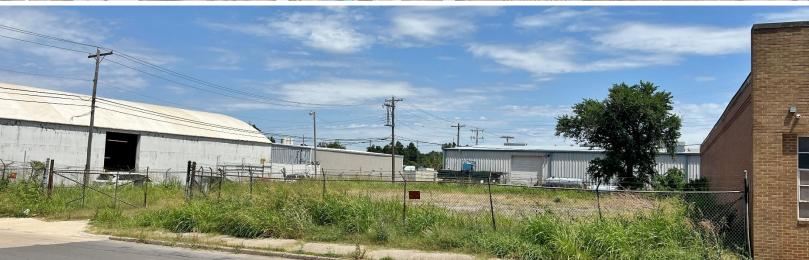

# **PROPERTY HIGHLIGHTS**

- 0.33 Acres MOL, Zoned I-2
- Land for Lease or Build to Suit
- Fenced & Graveled
- Quick Access to Interstates
- Warehouse Space Available Nearby

NO WARRANTY OR REPRESENTATION, EXPRESS OR IMPLIED, IS MADE AS TO THE ACCURACY OF THE INFORMATION CONTAINED HEREIN, AND THE SAME IS SUBMITTED SUBJECT TO ERRORS, OMISSIONS, CHANGE OF PRICE, RENTAL OR OTHER CONDITIONS, PRIOR SALE, LEASE OR FINANCING, OR WITHDRAWAL WITHOUT NOTICE, AND OF ANY SPECIAL LISTING CONDITIONS IMPOSED BY OUR PRINCIPALS NO WARRANTIES OR REPRESENTATIONS ARE MADE AS TO THE CONDITION OF THE PROPERTY OR ANY HAZARDS CONTAINED THEREIN ARE ANY TO BE IMPLIED.