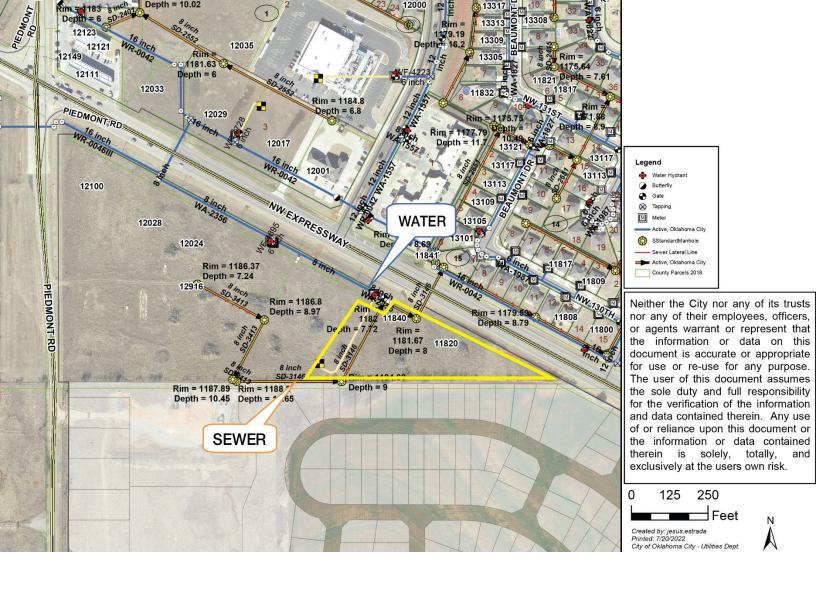

## 11820 & 11840 N.W. EXPRESSWAY YUKON, OK 73099

Commercial Land For Sale

2.5 Acres MOL

Sales Price: \$1,150,000 (\$10.56/SF)

- Busy Intersection of N.W. Expressway & Piedmont Road
- High Traffic Area 20,490 Cars Per Day
- Easy Access to OKC and Yukon
- Zoning: SPUD-1241