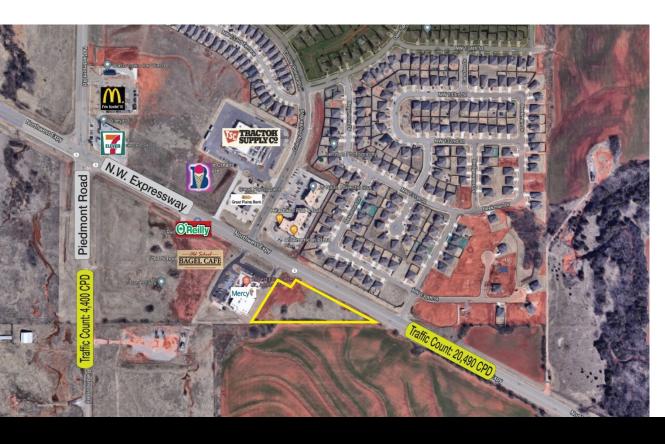

## 11820 & 11840 N.W. EXPRESSWAY YUKON, OK 73099

Commercial Land For Sale

2.5 Acres MOL

Sales Price: \$1,150,000 (\$10.56/SF)

- Busy Intersection of N.W. Expressway & Piedmont Road
- High Traffic Area 20,490 Cars Per Day
- Easy Access to OKC and Yukon
- Zoning: SPUD-1241