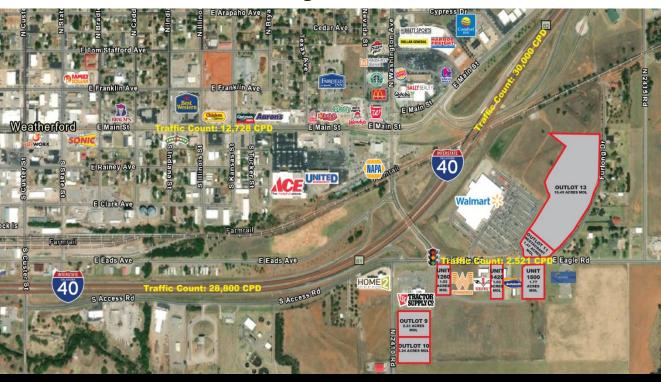

# THE MARKET AT SHOTT'S FARM 1200-1500 E. EAGLE ROAD WEATHERFORD, OK 73096

Pad Sites For Ground Lease

LOTS AVAILABLE

Unit 1260: 1.02 Acres MOL Unit 1420: 1.03 Acres MOL Unit 1500: 1.77 Acres MOL

FUTURE DEVELOPMENT LOTS

Outlot 9: 2.23 Acres MOL Outlot 10: 2.24 Acres MOL

Outlot 11: Restaurant 1.47 Acres MOL

Outlot 13: 10.45 Acres MOL

Lease Price: Call For Pricing

REAL ESTATE

MIRED

405.840.0600 NAIRED.COM

DAVID HARTNACK 405.761.8955 DAVID@NAIRED.COM SAM SWANSON 405.208.2046 SAM@NAIRED.COM NATHAN WILSON 405.760.5327 NATHAN@NAIRED.COM

## PROPERTY HIGHLIGHTS

- Prime Lots & Development around Walmart
- New I-40 Exit Ramp Adjacent to Property
- 5 Minutes from Southwestern Oklahoma State University (Approx 5,200 Students)

405.840.0600 NAIRED.COM