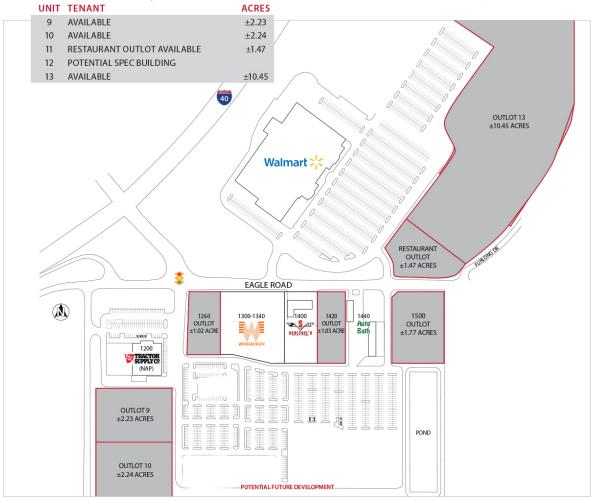

# THE MARKET AT SHOTT'S FARM 1200-1500 E. EAGLE ROAD WEATHERFORD, OK 73096

Pad Sites For Ground Lease

LOTS AVAILABLE

Unit 1260: 1.02 Acres MOL Unit 1420: 1.03 Acres MOL Unit 1500: 1.77 Acres MOL

FUTURE DEVELOPMENT LOTS

Outlot 9: 2.23 Acres MOL Outlot 10: 2.24 Acres MOL

Outlot 11: Restaurant 1.47 Acres MOL

Outlot 13: 10.45 Acres MOL

Lease Price: Call For Pricing

REAL ESTATE

MIRED

405.840.0600 NAIRED.COM

DAVID HARTNACK 405.761.8955 DAVID@NAIRED.COM SAM SWANSON 405.208.2046 SAM@NAIRED.COM NATHAN WILSON 405.760.5327 NATHAN@NAIRED.COM

#### outlots UNIT TENANT ACRES 1200 TRACTOR SUPPLY CO. (OWNED BY OTHER) 3.81 1260 AVAILABLE ±1.02 1300-40 WHATABURGER (OWNED BY OTHER) 2.16 1400 SCHLEGEL'S QUICK LUBE (OWNED BY OTHER) 1.05 ±1.03 1440 AUTO BATH CAR WASH (OWNED BY OTHER) 1.20 1500 AVAILABLE ±1.77

### future development outlots