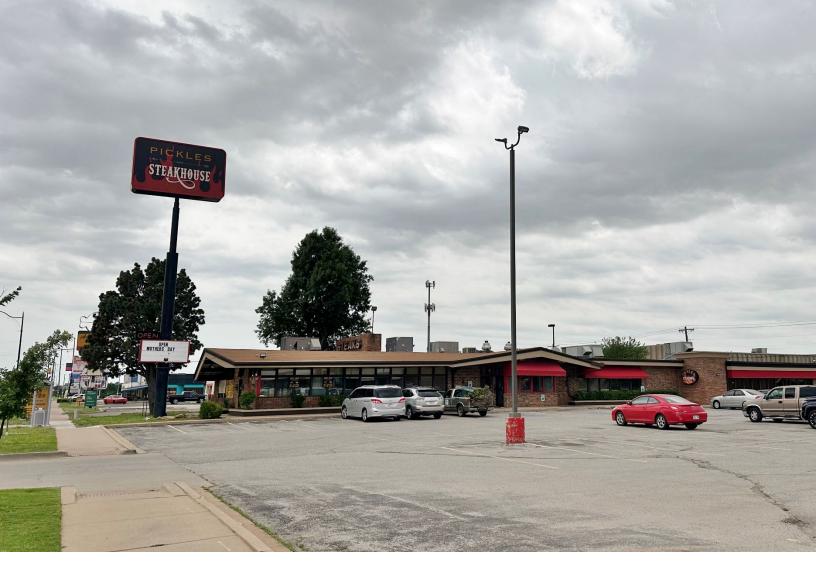

## 1201 S. MERIDIAN AVENUE OKLAHOMA CITY, OK 73108

Restaurant Building For Sale

7,989 SF on 1.25 Acres MOL

Sales Price: \$1,150,000

REAL ESTATE

MIRED

405.840.0600 NAIRED.COM

DAVID HARTNACK 405.761.8955 DAVID@NAIRED.COM SAM SWANSON 405.208.2046 SAM@NAIRED.COM NATHAN WILSON 405.760.5327 NATHAN@NAIRED.COM

#### PROPERTY HIGHLIGHTS

- · Free Standing Restaurant
- Turnkey Restaurant
- Vent Hood
- Walk In Cooler & Freezer
- Large Parking Lot

### LOCATION HIGHLIGHTS

Easy Access to I-40

405.840.0600 NAIRED.COM

DAVID HARTNACK 405.761.8955 DAVID@NAIRED.COM SAM SWANSON 405.208.2046 SAM@NAIRED.COM NATHAN WILSON 405.760.5327 NATHAN@NAIRED.COM