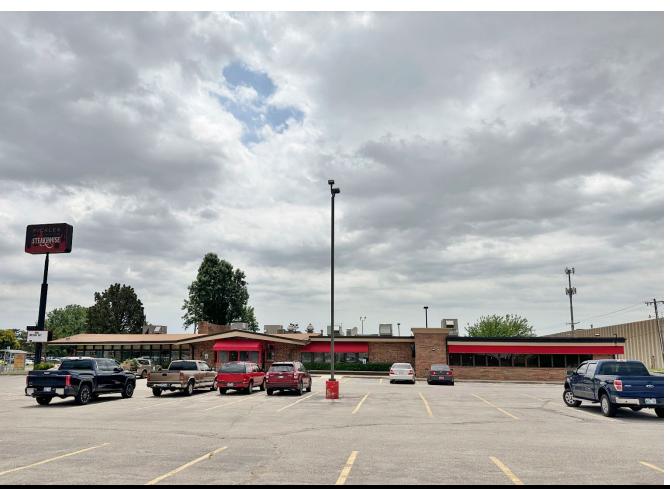

## 1201 S. MERIDIAN AVENUE OKLAHOMA CITY, OK 73108

Restaurant Building For Sale

7,989 SF on 1.25 Acres MOL

Sales Price: \$1,150,000

REAL ESTATE

MIRED

405.840.0600 NAIRED.COM

DAVID HARTNACK 405.761.8955 DAVID@NAIRED.COM SAM SWANSON 405.208.2046 SAM@NAIRED.COM NATHAN WILSON 405.760.5327 NATHAN@NAIRED.COM

#### PROPERTY HIGHLIGHTS

- · Free Standing Restaurant
- Turnkey Restaurant
- Vent Hood
- Walk In Cooler & Freezer
- Large Parking Lot