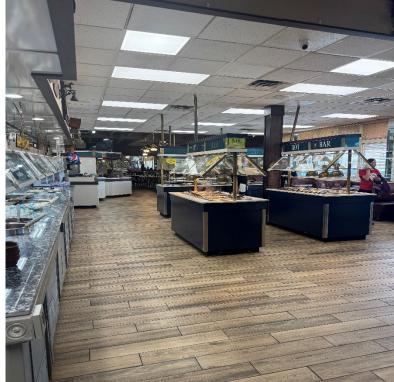

#### PROPERTY HIGHLIGHTS

- · Free Standing Restaurant
- Turnkey Restaurant
- Vent Hood
- Walk In Cooler & Freezer
- Large Parking Lot