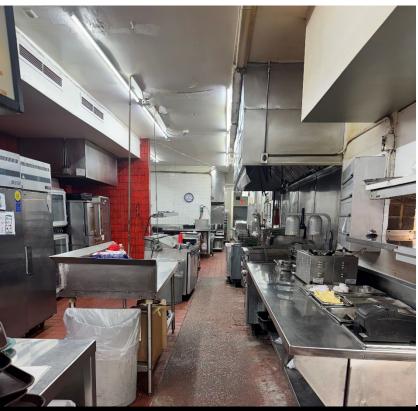

#### PROPERTY HIGHLIGHTS

- · Free Standing Restaurant
- Turnkey Restaurant
- Vent Hood
- Walk In Cooler & Freezer
- Large Parking Lot