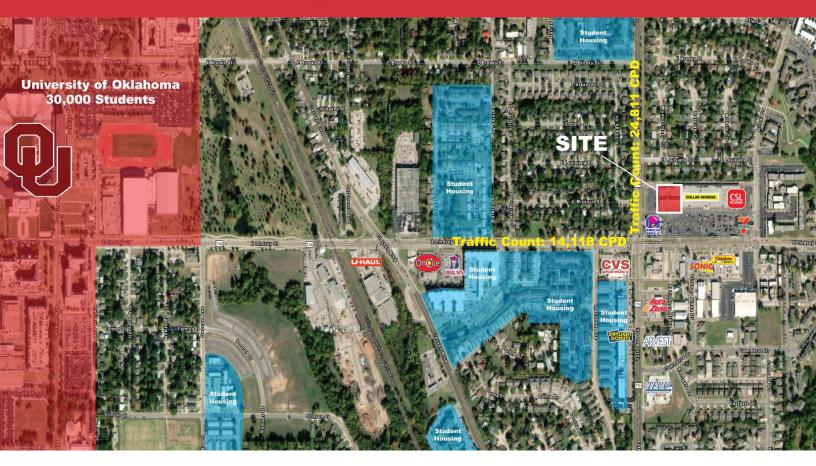

## **PROPERTY HIGHLIGHTS**

- 29,004 SF
- Former Grocery Space End-Cap at the Corner of 12th Avenue and Lindsey Street
- Within a Mile of The University of Oklahoma Campus

David Hartnack +1 405 761 8955 davidh@naisullivangroup.com Sam Swanson +1 405 208 2046 sam@naisullivangroup.com