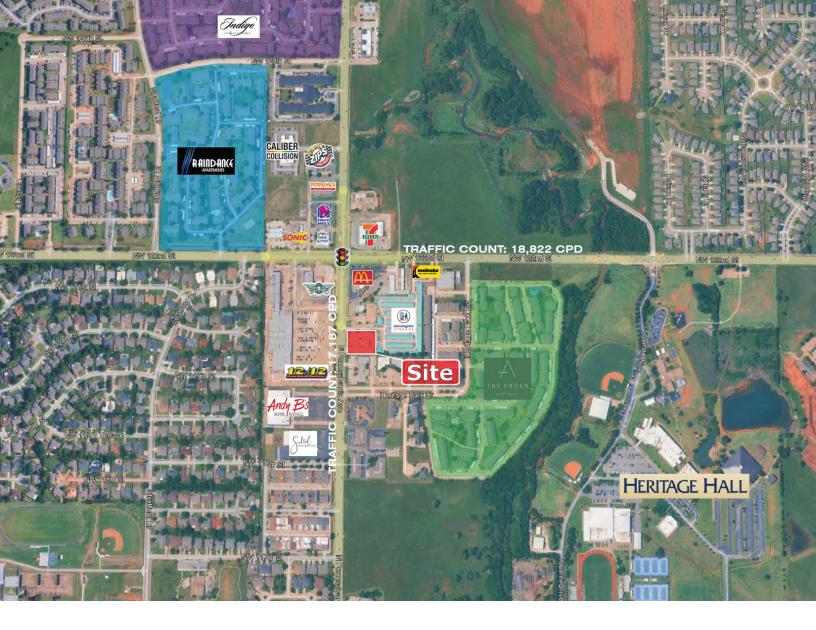

### LOCATION HIGHLIGHTS

 Great Location at N.W. 122<sup>nd</sup> Street & Pennsylvania Avenue

DAVID HARTNACK 405.761.8955 DAVID@NAIRED.COM 405.840.0600 NAIRED.COM

SAM SWANSON 405.208.2046 SAM@NAIRED.COM SAMUEL DUNHAM 405.207.7286 SAMUEL@NAIRED.COM

#### DEMOGRAPHICS

|                          | 1 MILE   | 3 MILE   | 5 MILE   |
|--------------------------|----------|----------|----------|
| POPULATION               | 13,187   | 73,049   | 178,006  |
| AVERAGE HOUSEHOLD INCOME | \$51,121 | \$78,814 | \$94,486 |
| TOTAL HOUSEHOLDS         | 6,963    | 33,877   | 77,322   |