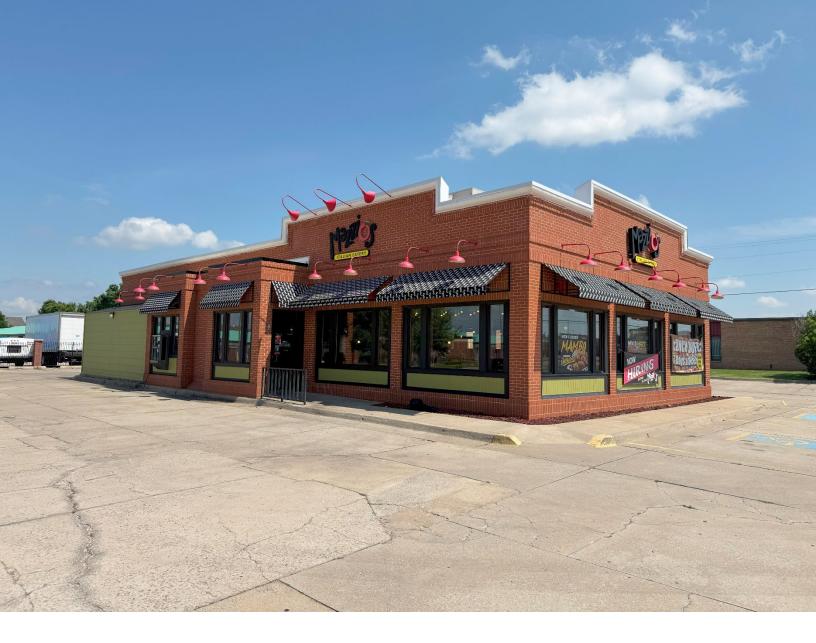

# 12112 N. PENNSYLVANIA AVENUE OKLAHOMA CITY, OK 73120

Restaurant Building For Sale 3,639 SF on 0.73 Acres MOL Sales Price: \$1,200,000

SOMMERCIAL

DAVID HARTNACK 405.761.8955 DAVID@NAIRED.COM

#### PROPERTY HIGHLIGHTS

 Free Standing Restaurant Building with a Drive-Thru