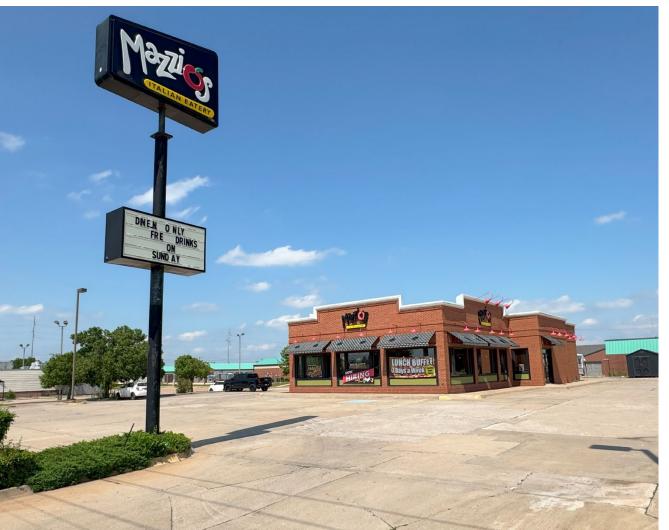

# 12112 N. PENNSYLVANIA AVENUE OKLAHOMA CITY, OK 73120

Restaurant Building For Sale 3,639 SF on 0.73 Acres MOL Sales Price: \$1,200,000

SOMMERCIAL

DAVID HARTNACK 405.761.8955 DAVID@NAIRED.COM

#### PROPERTY HIGHLIGHTS

 Free Standing Restaurant Building with a Drive-Thru

### LOCATION HIGHLIGHTS

 Great Location at N.W. 122<sup>nd</sup> Street & Pennsylvania Avenue

DAVID HARTNACK 405.761.8955 DAVID@NAIRED.COM 405.840.0600 NAIRED.COM

SAM SWANSON 405.208.2046 SAM@NAIRED.COM SAMUEL DUNHAM 405.207.7286 SAMUEL@NAIRED.COM