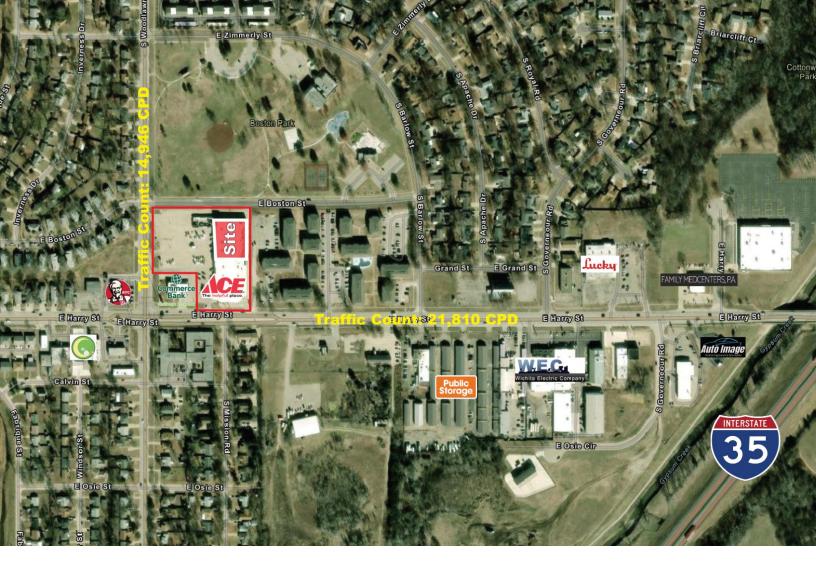

## 1212 S. WOODLAWN BOULEVARD WICHITA, KS 67218

Retail Building For Sub-Lease Call For Pricing 23,588 SF on 2.28 Acres MOL

MIRED

405.840.0600 NAIRED.COM

DAVID HARTNACK 405.761.8955 DAVID@NAIRED.COM SAM SWANSON 405.208.2046 SAM@NAIRED.COM NATHAN WILSON 405.760.5327 NATHAN@NAIRED.COM

## PROPERTY HIGHLIGHTS

- Available December 1, 2024
- Former Locke Supply
- · Adjacent to Ace Hardware
- Sub-Lease Ends: 12-31-2029

405.840.0600 NAIRED.COM

DAVID HARTNACK 405.761.8955 DAVID@NAIRED.COM SAM SWANSON 405.208.2046 SAM@NAIRED.COM NATHAN WILSON 405.760.5327 NATHAN@NAIRED.COM