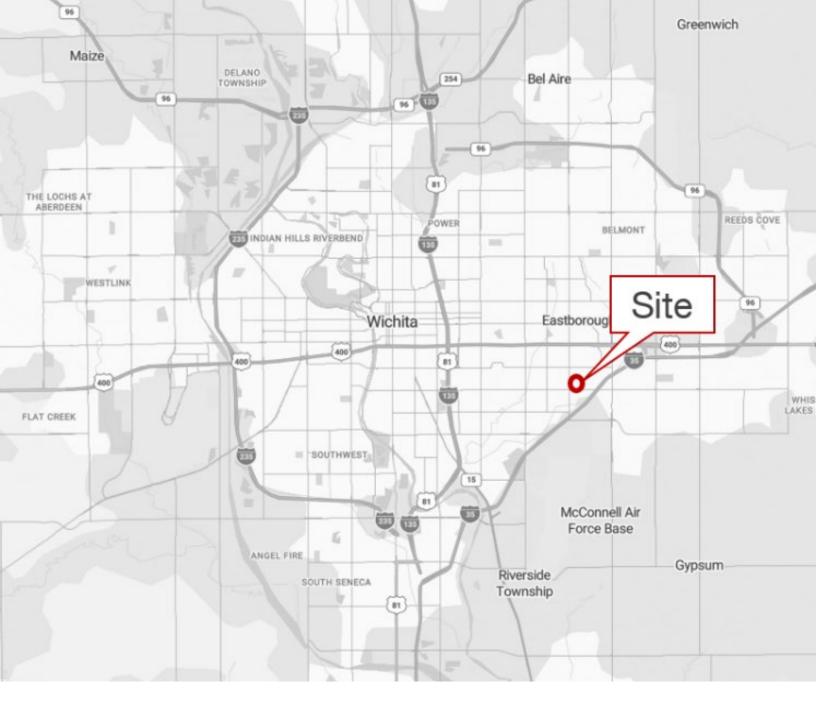

## 1212 S. WOODLAWN BOULEVARD WICHITA, KS 67218

Retail Building For Sub-Lease Call For Pricing 23,588 SF on 2.28 Acres MOL

MIRED

405.840.0600 NAIRED.COM

DAVID HARTNACK 405.761.8955 DAVID@NAIRED.COM SAM SWANSON 405.208.2046 SAM@NAIRED.COM NATHAN WILSON 405.760.5327 NATHAN@NAIRED.COM

## **DEMOGRAPHICS**

|                          | 1 MILE   | 3 MILE   | 5 MILE   |
|--------------------------|----------|----------|----------|
| POPULATION               | 12,566   | 85,861   | 181,493  |
| AVERAGE HOUSEHOLD INCOME | \$51,219 | \$82,951 | \$82,632 |
| TOTAL HOUSEHOLDS         | 5,476    | 35,147   | 72,785   |