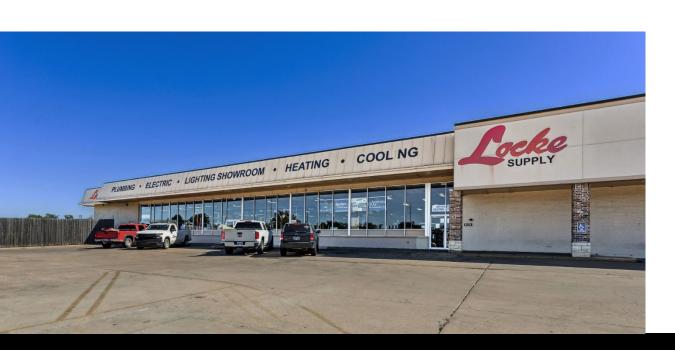

## 1212 S. WOODLAWN BOULEVARD WICHITA, KS 67218

Retail Building For Sub-Lease Call For Pricing 23,588 SF on 2.28 Acres MOL

MIRED

405.840.0600 NAIRED.COM

DAVID HARTNACK 405.761.8955 DAVID@NAIRED.COM SAM SWANSON 405.208.2046 SAM@NAIRED.COM NATHAN WILSON 405.760.5327 NATHAN@NAIRED.COM

## PROPERTY HIGHLIGHTS

- Available December 1, 2024
- Former Locke Supply
- · Adjacent to Ace Hardware
- Sub-Lease Ends: 12-31-2029

405.840.0600 NAIRED.COM

DAVID HARTNACK 405.761.8955 DAVID@NAIRED.COM SAM SWANSON 405.208.2046 SAM@NAIRED.COM NATHAN WILSON 405.760.5327 NATHAN@NAIRED.COM