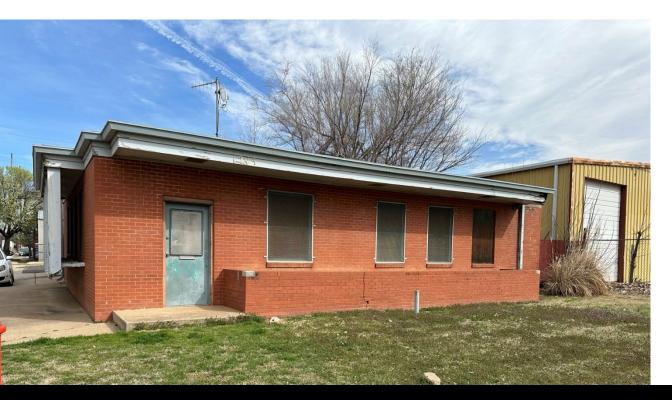

#### EXECUTIVE SUMMARY

We are offering for sale the property located 1245 N.W. 2nd Street that was originally built as Fire Station # 4 by the City of Oklahoma City. The City of Oklahoma City purchased two lots at 1245 N.W. 2nd Street in 1910 with bond money. In 1957, Oklahoma City Fire Department Fire Station 4 was built on these lots. The building was renovated for Public Education in 1980 and again in 2004 for EMS Warehouse.

The property has been vacant for the past few years, but it is clean and ready for a new development idea, rather it be for residential, Air BNB, multi family, or an owners retail or professional business.

The property is currently developed with a 2,928 square foot concrete block office/ warehouse space on a 50' x 140' lot. The property is currently zoned R-3, multifamily, which offers more density than a duplex.

### PROPERTY HIGHLIGHTS

- Original Fire Station #4 City of Oklahoma City
- Concrete Block and Masonry Construction
- 2 Open Garage Bays
- Perfect Conversion to Apartments, Office, Residential or Retail
- Fenced Lot 50' x 140'
- Built in 1955
- Zoned: R-3