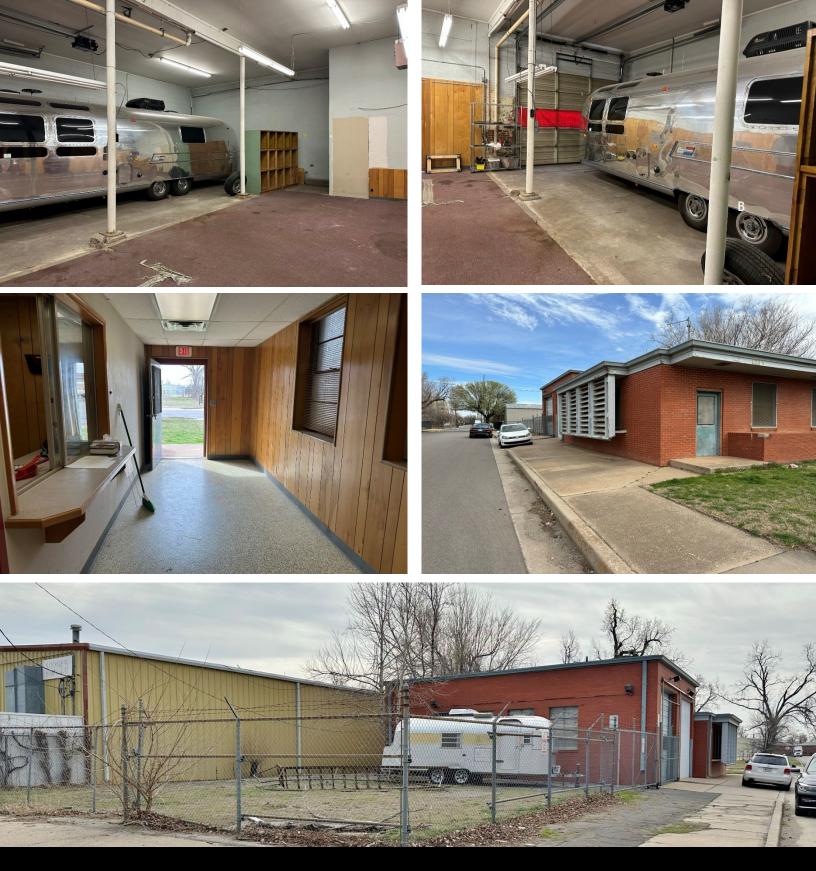

#### EXECUTIVE SUMMARY

We are offering for sale the property located 1245 N.W. 2nd Street that was originally built as Fire Station # 4 by the City of Oklahoma City. The City of Oklahoma City purchased two lots at 1245 N.W. 2nd Street in 1910 with bond money. In 1957, Oklahoma City Fire Department Fire Station 4 was built on these lots. The building was renovated for Public Education in 1980 and again in 2004 for EMS Warehouse.

The property has been vacant for the past few years, but it is clean and ready for a new development idea, rather it be for residential, Air BNB, multi family, or an owners retail or professional business.

The property is currently developed with a 2,928 square foot concrete block office/ warehouse space on a 50' x 140' lot. The property is currently zoned R-3, multifamily, which offers more density than a duplex.

### PROPERTY HIGHLIGHTS

- Original Fire Station #4 City of Oklahoma City
- Concrete Block and Masonry Construction
- 2 Open Garage Bays
- Perfect Conversion to Apartments, Office, Residential or Retail
- Fenced Lot 50' x 140'
- Built in 1955
- Zoned: R-3