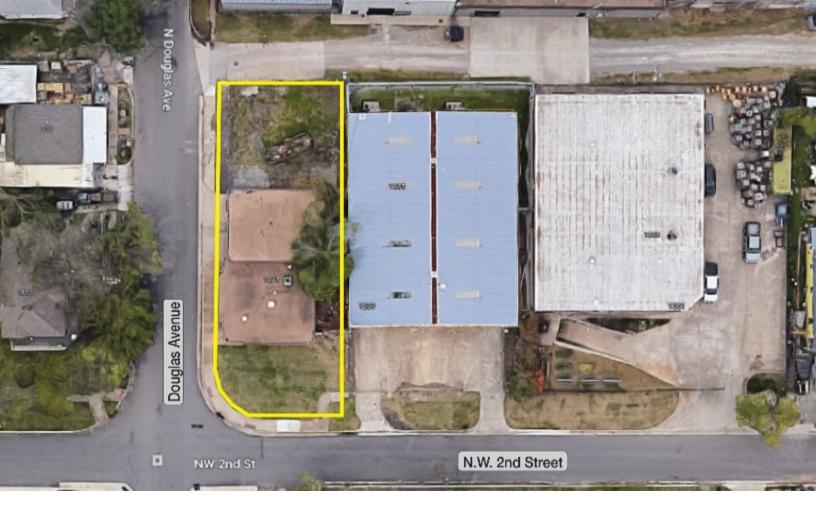

The property is currently developed with a 2,928 square foot concrete block office/ warehouse space on a 50' x 140' lot. The property is currently zoned R-3, multifamily, which offers more density than a duplex.

### PROPERTY HIGHLIGHTS

- Original Fire Station #4 City of Oklahoma City
- Concrete Block and Masonry Construction
- 2 Open Garage Bays
- Perfect Conversion to Apartments, Office, Residential or Retail
- Fenced Lot 50' x 140'
- Built in 1955
- Zoned: R-3

### LOCATION HIGHLIGHTS

- 2 Blocks North of W. Main Street
- 3 Blocks West of N. Western Avenue