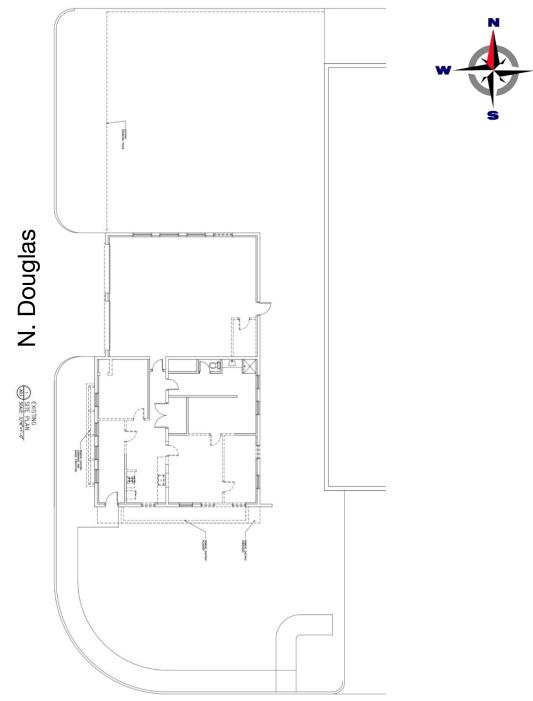

The property is currently developed with a 2,928 square foot concrete block office/ warehouse space on a 50' x 140' lot. The property is currently zoned R-3, multifamily, which offers more density than a duplex.