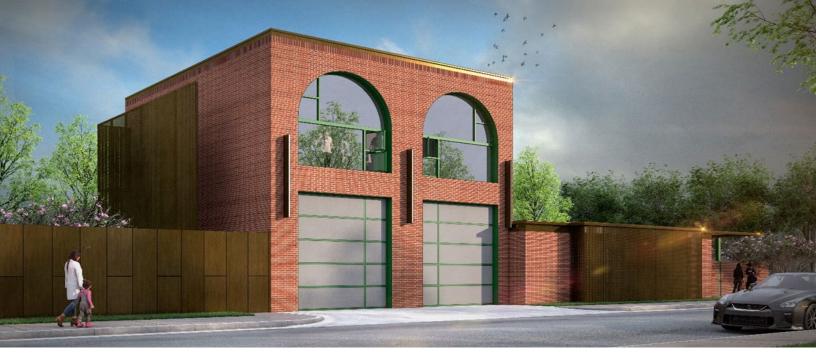

The attached "Artists Rendering" is but one idea to develop this welllocated property in an area of brisk development to repurpose land and structures as this is in the path of continued development as the Downtown District continues to expand to the west. This property is vacant and easy to show.