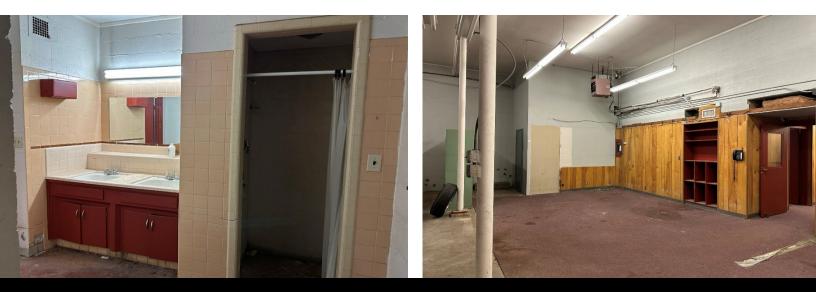

#### EXECUTIVE SUMMARY

We are offering for sale the property located 1245 N.W. 2nd Street that was originally built as Fire Station # 4 by the City of Oklahoma City. The City of Oklahoma City purchased two lots at 1245 N.W. 2nd Street in 1910 with bond money. In 1957, Oklahoma City Fire Department Fire Station 4 was built on these lots. The building was renovated for Public Education in 1980 and again in 2004 for EMS Warehouse.

The property has been vacant for the past few years, but it is clean and ready for a new development idea, rather it be for residential, Air BNB, multi family, or an owners retail or professional business.

The property is currently developed with a 2,928 square foot concrete block office/ warehouse space on a 50' x 140' lot. The property is currently zoned R-3, multifamily, which offers more density than a duplex.

### PROPERTY HIGHLIGHTS

- Original Fire Station #4 City of Oklahoma City
- Concrete Block and Masonry Construction
- 2 Open Garage Bays
- Perfect Conversion to Apartments, Office, Residential or Retail
- Fenced Lot 50' x 140'
- Built in 1955
- Zoned: R-3