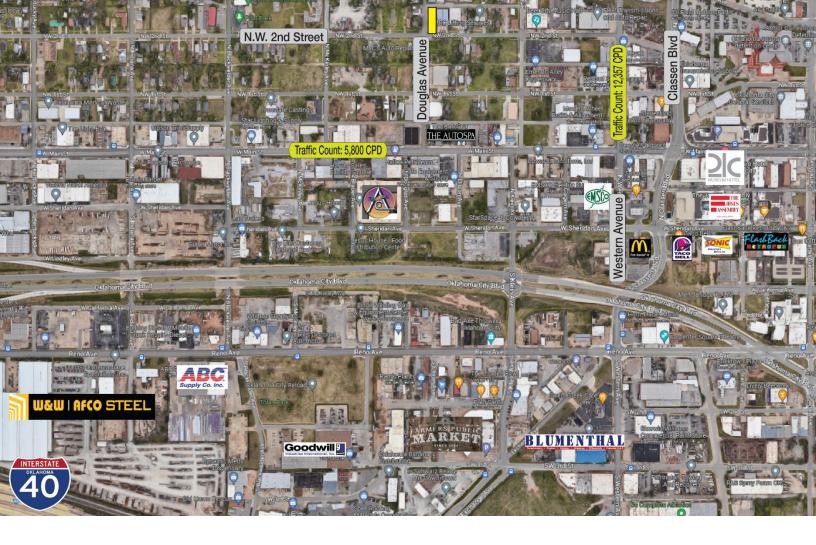

### LOCATION HIGHLIGHTS

- 2 Blocks North of W. Main Street
- 3 Blocks West of N. Western Avenue