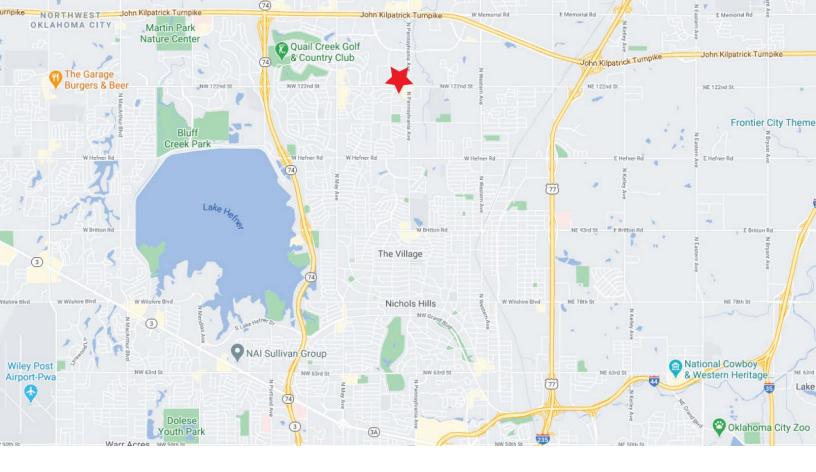

## PROPERTY HIGHLIGHTS

- Access from Pennsylvania Avenue
- Multiple Neighboring Restaurants
- Easy access to John Kilpatrick Turnpike
- Zoned: PUD-62A

## LOCATION HIGHLIGHTS

- 1.5 Miles from Quail Springs Mall
  & Chisholm Creek
- Surrounded by established Residential Rooftops