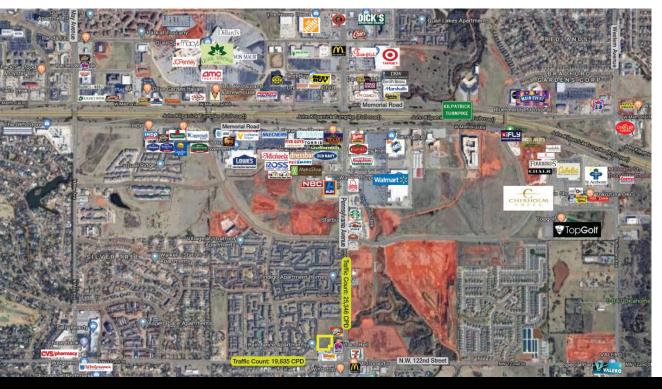

## PROPERTY HIGHLIGHTS

- Access from Pennsylvania Avenue
- Multiple Neighboring Restaurants
- Easy access to John Kilpatrick Turnpike
- Zoned: PUD-62A

## LOCATION HIGHLIGHTS

- 1.5 Miles from Quail Springs Mall
  & Chisholm Creek
- Surrounded by established Residential Rooftops