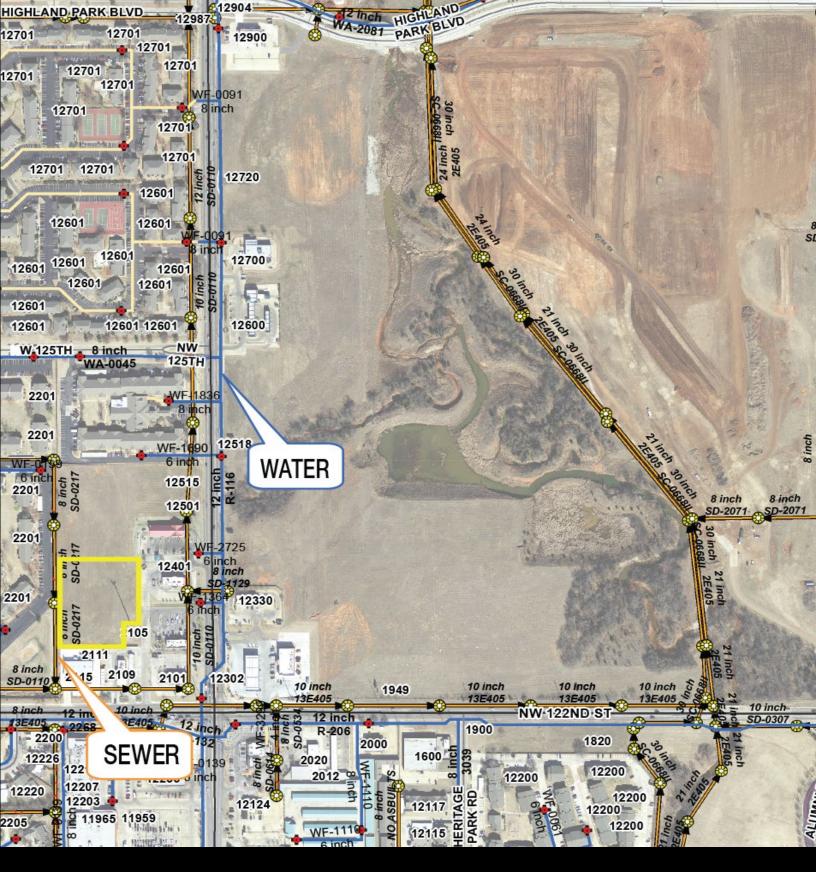

## PROPERTY HIGHLIGHTS

- Access from Pennsylvania Avenue
- Multiple Neighboring Restaurants
- Easy access to John Kilpatrick Turnpike
- Zoned: PUD-62A

## LOCATION HIGHLIGHTS

- 1.5 Miles from Quail Springs Mall
  & Chisholm Creek
- Surrounded by established Residential Rooftops