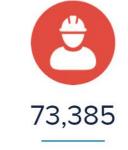

### ABOUT ARDMORE, OKLAHOMA

Labor Force within 35 minutes

Minutes from both Oklahoma City and Dallas metro areas 2017 Cost-of-Living Score