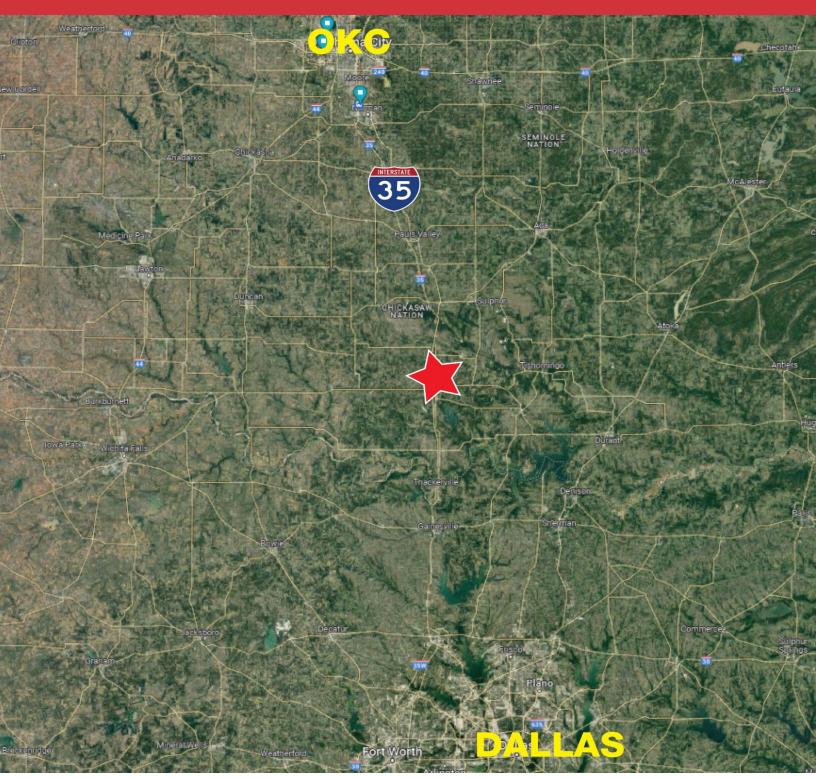

### ABOUT ARDMORE, OKLAHOMA

Labor Force within 35 minutes

Minutes from both Oklahoma City and Dallas metro areas 2017 Cost-of-Living Score