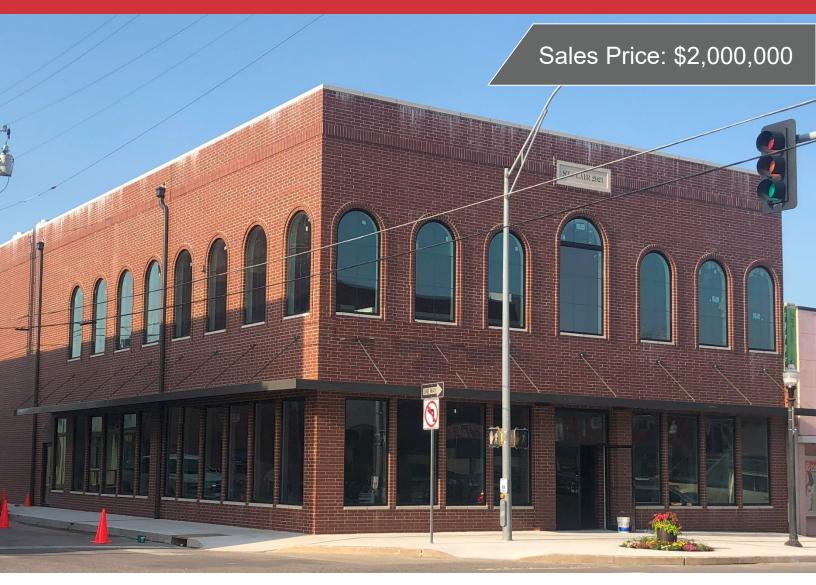

## **Investment Property For Sale**

## 127 W. Main Street

Ardmore, Oklahoma 73401

### **PROPERTY HIGHLIGHTS**

- Tenant: Epic Charter Schools
- Single Tenant Net Lease
- Rare Double Digit Cap Rate: 10%
- NOI: \$200,000

### **LOCATION HIGHLIGHTS**

Located in Downtown Ardmore

| TOTAL SF | 10,000 SF MOL |
|----------|---------------|
| BUILT    | 2020          |
| ZONED    | Commercial    |

Samuel Dunham +1 405 207 7286 samuel@naisullivangroup.com Frank Sheehy +1 405 921 6689 frank@naisullivangroup.com