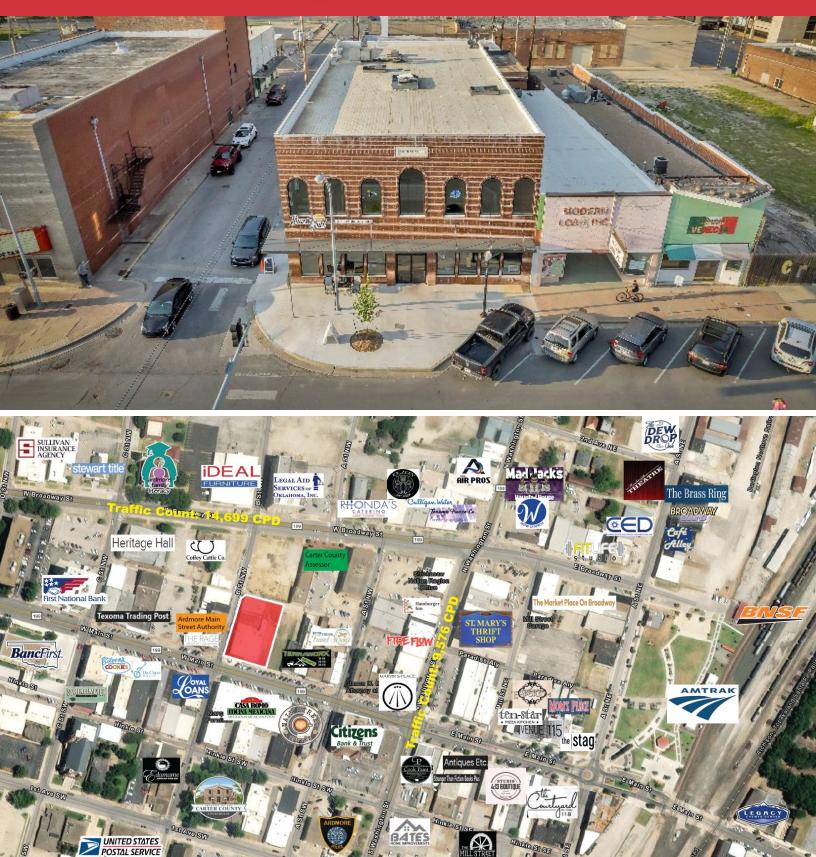

### **LOCATION HIGHLIGHTS**

Located in Downtown Ardmore

| TOTAL SF | 10,000 SF MOL |
|----------|---------------|
| BUILT    | 2020          |
| ZONED    | Commercial    |

Samuel Dunham +1 405 207 7286 samuel@naisullivangroup.com Frank Sheehy +1 405 921 6689 frank@naisullivangroup.com