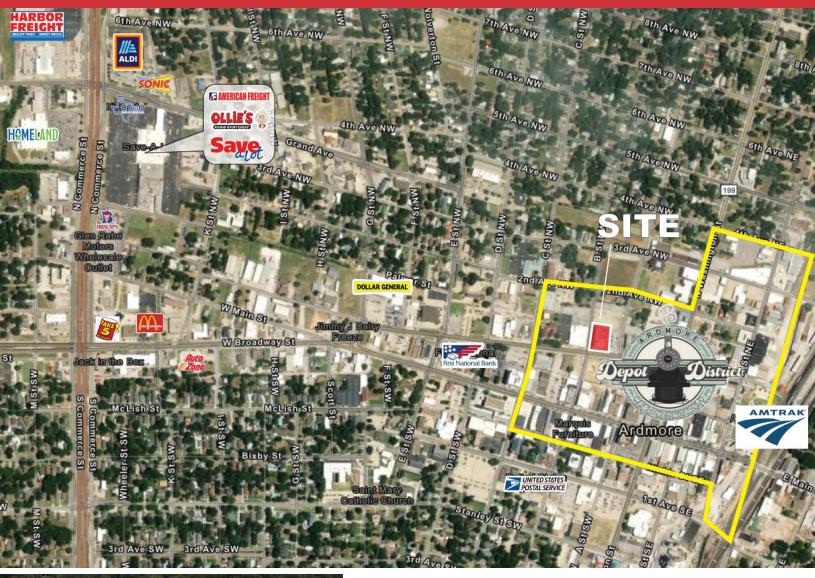

### **LOCATION HIGHLIGHTS**

Located in Downtown Ardmore

| TOTAL SF | 10,000 SF MOL |
|----------|---------------|
| BUILT    | 2020          |
| ZONED    | Commercial    |

Samuel Dunham +1 405 207 7286 samuel@naisullivangroup.com Frank Sheehy +1 405 921 6689 frank@naisullivangroup.com