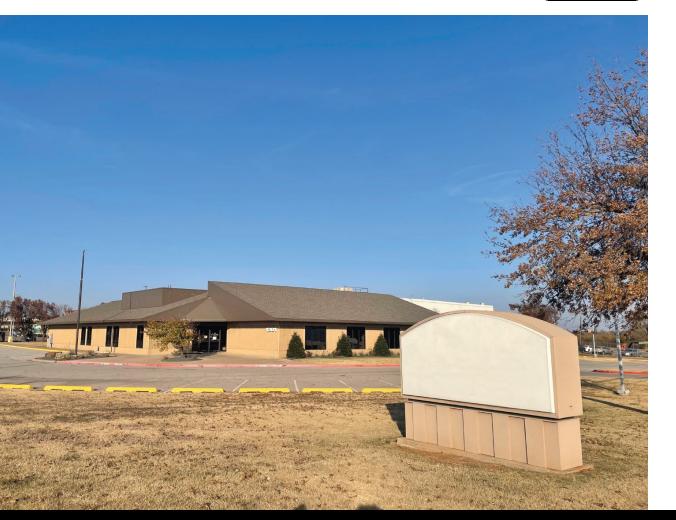

# 1301 S.E. 59<sup>TH</sup> STREET OKLAHOMA CITY, OK 73129

Office Building For Sale 12,830 SF on 2.54 Acres MOL \$1,650,000

#### 405.840.0600 NAIRED.COM

BOB SULLIVAN, CCIM 405.641.9798 RSULLIVAN@CCIM.NET

Highly accessible office building is available in south Oklahoma City just off I-35. This 12,830 SF building is in excellent shape with a new roof, updated plumbing, and 78 parking spaces. Nicely sized offices with excellent natural light line the perimeter of the building, and include an executive suite with a private bathroom. The interior of the building has large spaces that can be used for large meeting rooms, operations, cubicle setup, or can be converted to specific uses for your business. The sprinklered and ethernet-ready building has approximately 675 amps of electricity coming into the building along with security, irrigation, and fire control infrastructure. The mechanical room includes server racks and low-voltage wiring.

#### PROPERTY HIGHLIGHTS

- 20 Offices
- 3 Conference Areas
- New Roof
- Updated Plumbing
- 78 Parking Spaces
- Large Offices have Great Natural Light
- Large Meeting or Operations Areas
- Sprinklered and Ethernet Ready
- Executive Suite with Private Restroom
- Zoned: I-2, Moderate Industrial