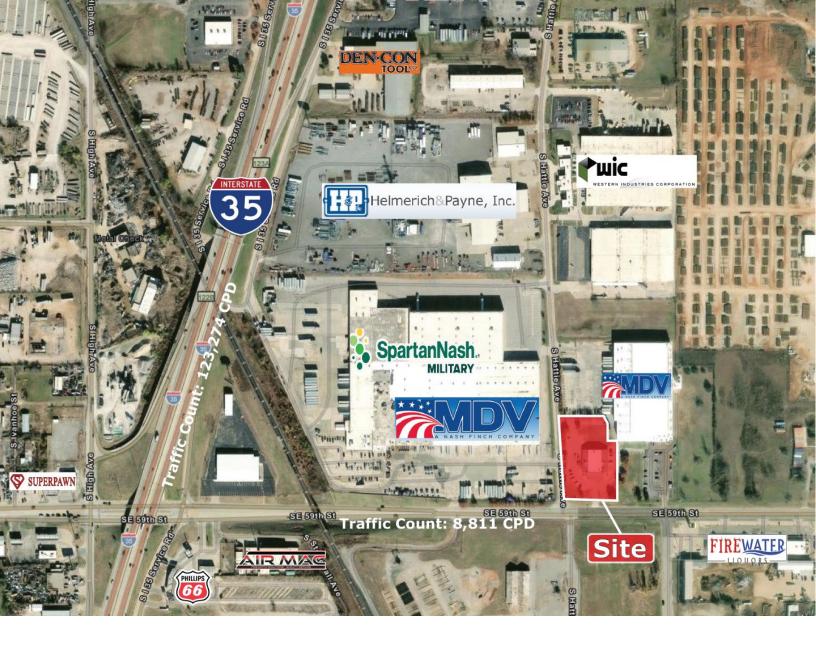

#### LOCATION HIGHLIGHTS

- Easy Access from I-35 and I-40
- 12 Minutes to Downtown OKC
- 12 Minutes to Will Rogers World Airport