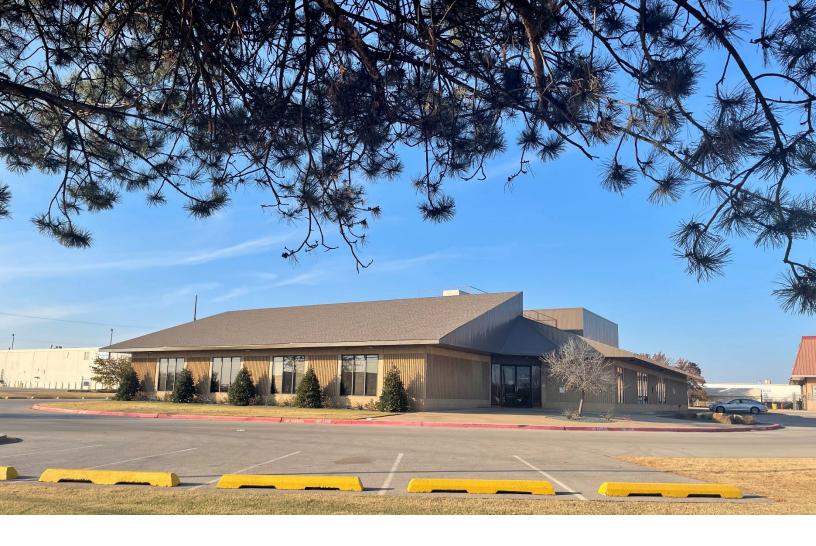

# 1301 S.E. 59<sup>TH</sup> STREET OKLAHOMA CITY, OK 73129

Office Building For Sale 12,830 SF on 2.54 Acres MOL \$1,650,000

#### 405.840.0600 NAIRED.COM

BOB SULLIVAN, CCIM 405.641.9798 RSULLIVAN@CCIM.NET

Highly accessible office building is available in south Oklahoma City just off I-35. This 12,830 SF building is in excellent shape with a new roof, updated plumbing, and 78 parking spaces. Nicely sized offices with excellent natural light line the perimeter of the building, and include an executive suite with a private bathroom. The interior of the building has large spaces that can be used for large meeting rooms, operations, cubicle setup, or can be converted to specific uses for your business. The sprinklered and ethernet-ready building has approximately 675 amps of electricity coming into the building along with security, irrigation, and fire control infrastructure. The mechanical room includes server racks and low-voltage wiring.

#### PROPERTY HIGHLIGHTS

- 20 Offices
- 3 Conference Areas
- New Roof
- Updated Plumbing
- 78 Parking Spaces
- Large Offices have Great Natural Light
- Large Meeting or Operations Areas
- Sprinklered and Ethernet Ready
- Executive Suite with Private Restroom
- Zoned: I-2, Moderate Industrial