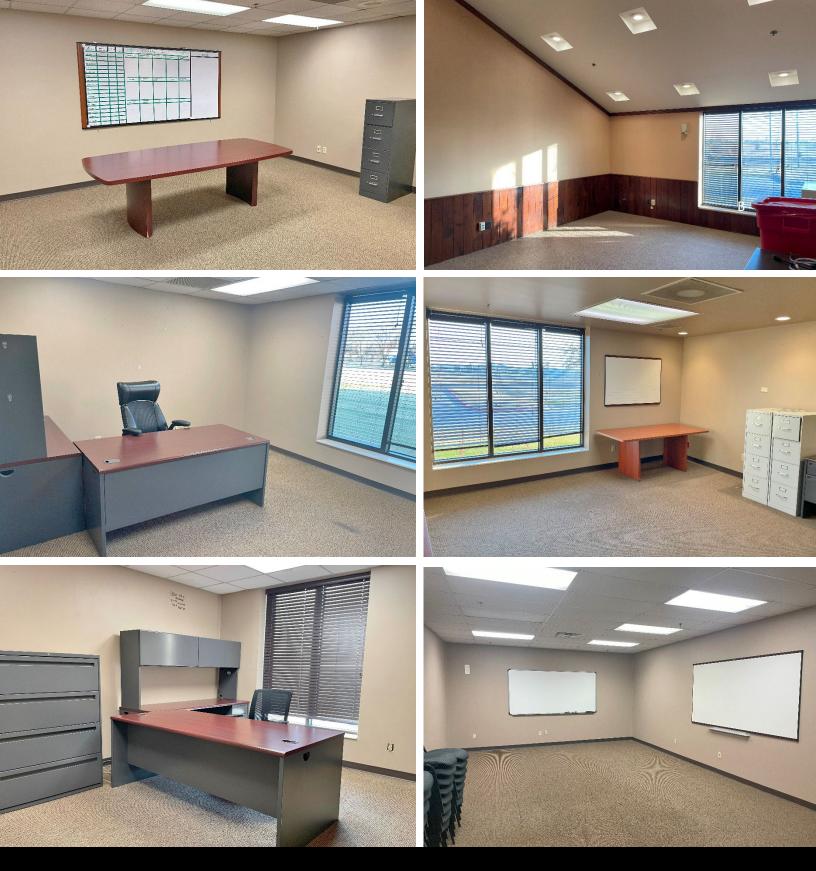

#### 405.840.0600 NAIRED.COM

BOB SULLIVAN, CCIM 405.641.9798 RSULLIVAN@CCIM.NET

Highly accessible office building is available in south Oklahoma City just off I-35. This 12,830 SF building is in excellent shape with a new roof, updated plumbing, and 78 parking spaces. Nicely sized offices with excellent natural light line the perimeter of the building, and include an executive suite with a private bathroom. The interior of the building has large spaces that can be used for large meeting rooms, operations, cubicle setup, or can be converted to specific uses for your business. The sprinklered and ethernet-ready building has approximately 675 amps of electricity coming into the building along with security, irrigation, and fire control infrastructure. The mechanical room includes server racks and low-voltage wiring.

#### PROPERTY HIGHLIGHTS

- 20 Offices
- 3 Conference Areas
- New Roof
- Updated Plumbing
- 78 Parking Spaces
- Large Offices have Great Natural Light
- Large Meeting or Operations Areas
- Sprinklered and Ethernet Ready
- Executive Suite with Private Restroom
- Zoned: I-2, Moderate Industrial