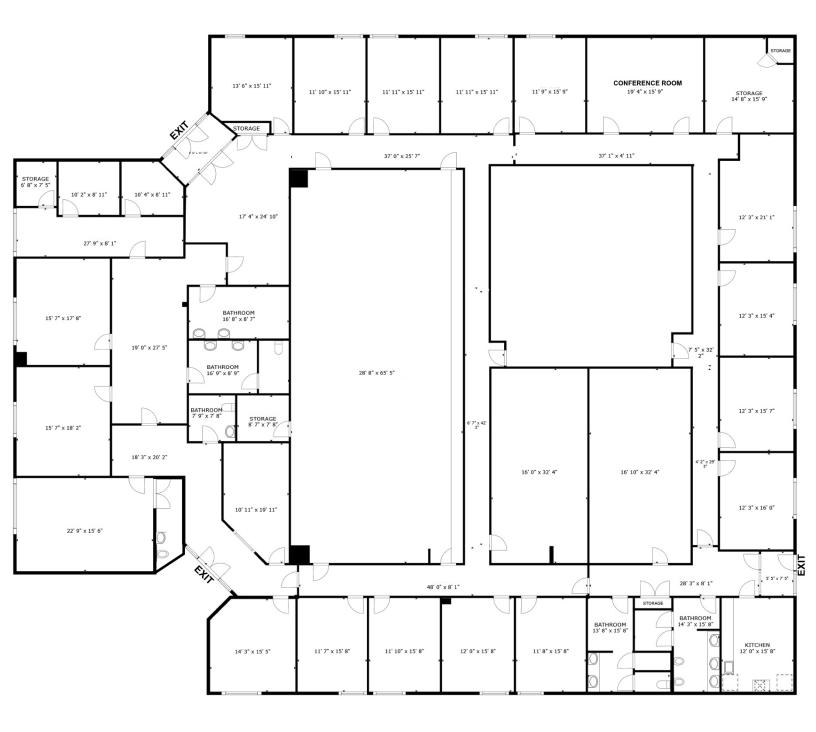

#### PROPERTY HIGHLIGHTS

- 20 Offices
- 3 Conference Areas
- New Roof
- Updated Plumbing
- 78 Parking Spaces
- Large Offices have Great Natural Light
- Large Meeting or Operations Areas
- Sprinklered and Ethernet Ready
- Executive Suite with Private Restroom
- Zoned: I-2, Moderate Industrial