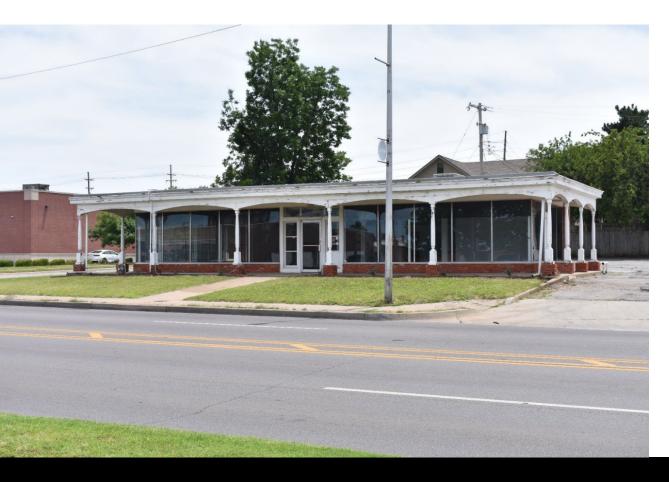

## 1304 N.W. 23<sup>rd</sup> STREET OKLAHOMA CITY, OK 73106

Retail Building For Sale or Lease

3,768 RSF on 0.17 Acres MOL

Sales Price: \$585,000

Lease Price: \$10.00/SF NNN

NNN Charges: \$4.18/SF

REAL ESTATE

## PROPERTY HIGHLIGHTS

- · Free Standing Retail Building
- Open Floor Plan
- · 2 Offices and a Storage Area
- 1 ADA Restroom
- New Roof & Gutters in 2024
- Zoned: C-3, Community Commercial District