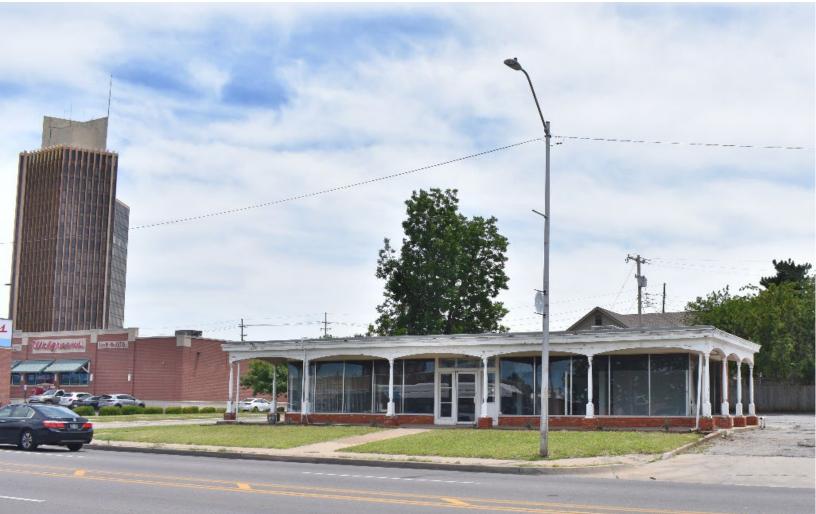

## 1304 N.W. 23<sup>rd</sup> STREET OKLAHOMA CITY, OK 73106

Retail Building For Sale or Lease

3,768 RSF on 0.17 Acres MOL

Sales Price: \$585,000

Lease Price: \$10.00/SF NNN

NNN Charges: \$4.18/SF

REAL ESTATE

## PROPERTY HIGHLIGHTS

- · Free Standing Retail Building
- Open Floor Plan
- · 2 Offices and a Storage Area
- 1 ADA Restroom
- New Roof & Gutters in 2024
- Zoned: C-3, Community Commercial District