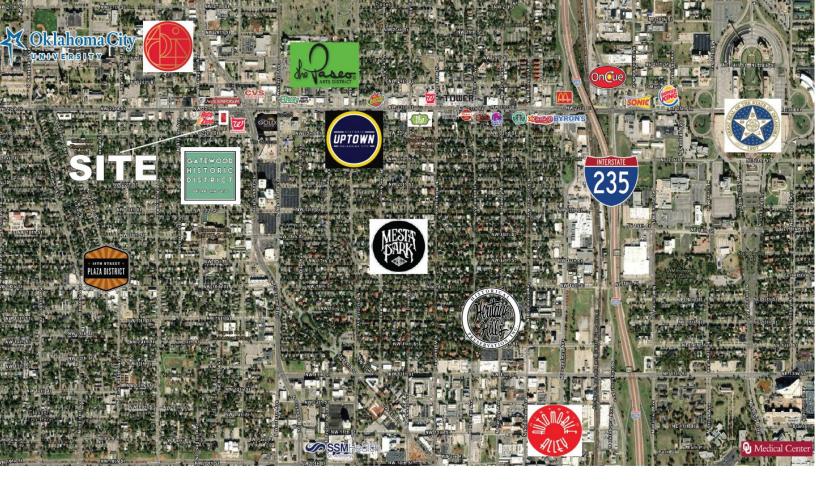

## LOCATION HIGHLIGHTS

- Located near NW 23rd and Classen Blvd
- Central Location Close to Midtown, Downtown and the Asian, Paseo, Plaza & Uptown 23rd Districts
- Easy Access to I-235, I-44 & I-40
- Close to the State Capitol and Oklahoma City University