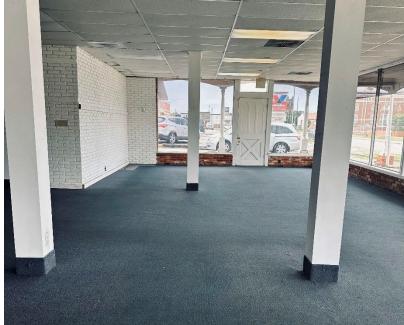

## PROPERTY HIGHLIGHTS

- · Free Standing Retail Building
- Open Floor Plan
- · 2 Offices and a Storage Area
- 1 ADA Restroom
- New Roof & Gutters in 2024
- Zoned: C-3, Community Commercial District