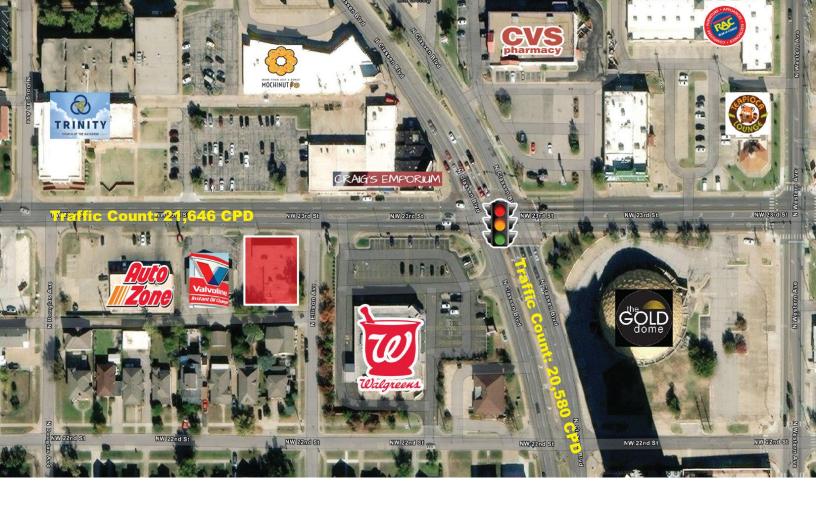

## LOCATION HIGHLIGHTS

- Located near NW 23rd and Classen Blvd
- Central Location Close to Midtown, Downtown and the Asian, Paseo, Plaza & Uptown 23rd Districts
- Easy Access to I-235, I-44 & I-40
- Close to the State Capitol and Oklahoma City University