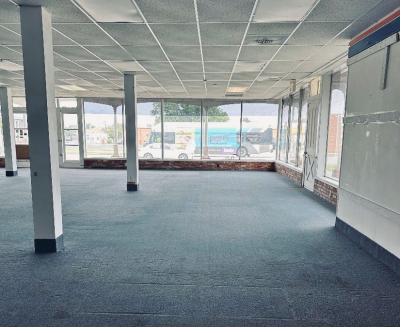

## PROPERTY HIGHLIGHTS

- · Free Standing Retail Building
- Open Floor Plan
- · 2 Offices and a Storage Area
- 1 ADA Restroom
- New Roof & Gutters in 2024
- Zoned: C-3, Community Commercial District