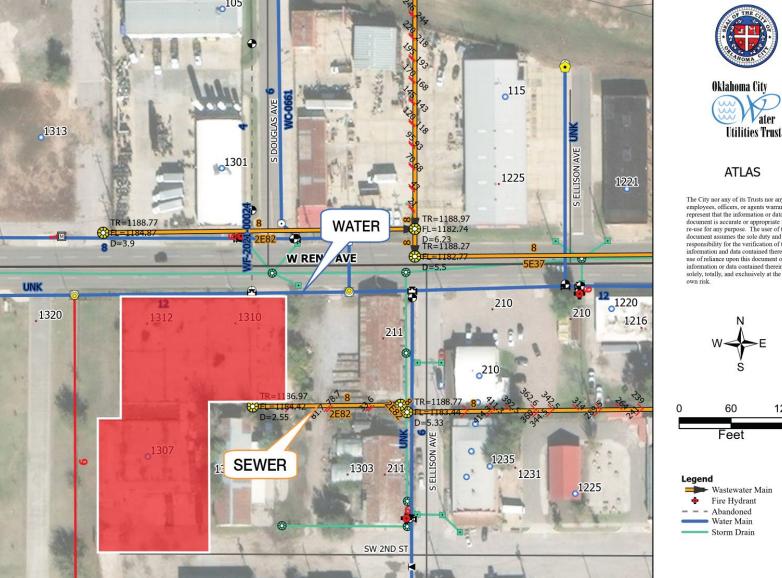

### PROPERTY HIGHLIGHTS

- Zoned I-2
- Great Piece of Land Located Just West of Downtown OKC
- Multiple Bars and Restaurants in Close Proximity
- 200' of Frontage on W. Reno Avenue
- Water & Sewer to Site
- Zoning Allows for Retail or Industrial Use
- Walking Distance to OKC Farmers
  Public Market Concert Venue