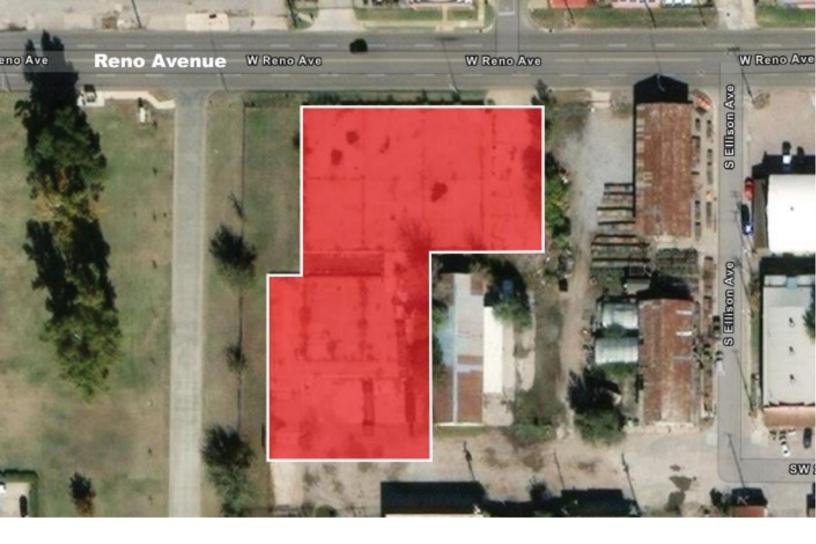

# 1307-1310 W. RENO AVENUE OKLAHOMA CITY, OK 6

Retail / Industrial Land For Sale

1.03 Acres MOL

Sales Price: \$675,000 (\$15.00/SF)

REAL ESTATE

MIRED

405.840.0600 NAIRED.COM

AMIR SHAMS 405.313.0333 AMIR@NAIRED.COM ZAC MCQUEEN 405.476.9199 ZAC@NAIRED.COM

### PROPERTY HIGHLIGHTS

- Zoned I-2
- Great Piece of Land Located Just West of Downtown OKC
- Multiple Bars and Restaurants in Close Proximity
- 200' of Frontage on W. Reno Avenue
- Water & Sewer to Site
- Zoning Allows for Retail or Industrial Use
- Walking Distance to OKC Farmers
  Public Market Concert Venue