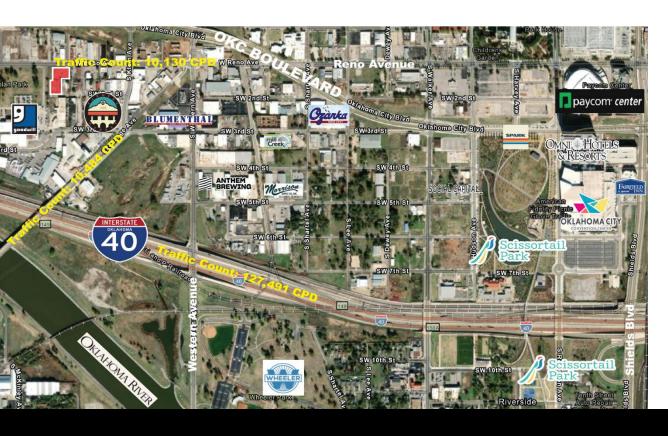

#### LOCATION HIGHLIGHTS

- 1 Mile West of Paycom Arena
- Just South of Oklahoma City Blvd
- Quick Access to I-40

405.840.0600 NAIRED.COM

AMIR SHAMS 405.313.0333 AMIR@NAIRED.COM ZAC MCQUEEN 405.476.9199 ZAC@NAIRED.COM