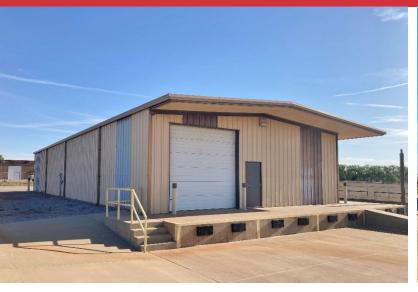

#### **PROPERTY HIGHLIGHTS**

- 4,000 SF on 0.75 Acres
- 868 SF Office Space
- Private Restroom
- Zoned: I-1, Industrial
- 1 Dock High Door
- 1 Grade Level Door