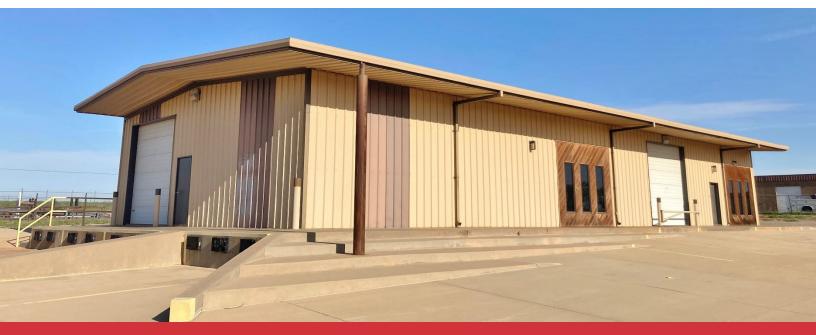

### 1313 Airport Industrial Road

Elk City, Oklahoma 73644

#### **PROPERTY HIGHLIGHTS**

- 4,000 SF on 0.75 Acres
- 868 SF Office Space
- Private Restroom
- Zoned: I-1, Industrial
- 1 Dock High Door
- 1 Grade Level Door