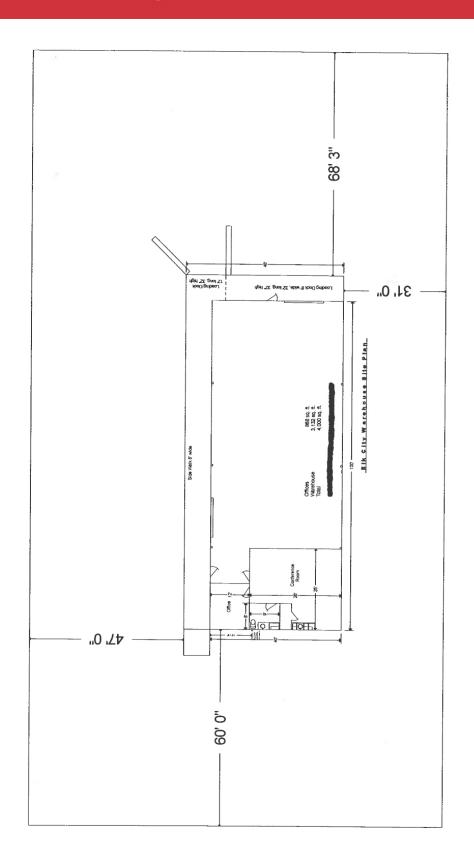

#### **PROPERTY HIGHLIGHTS**

- 4,000 SF on 0.75 Acres
- 868 SF Office Space
- Private Restroom
- Zoned: I-1, Industrial
- 1 Dock High Door
- 1 Grade Level Door