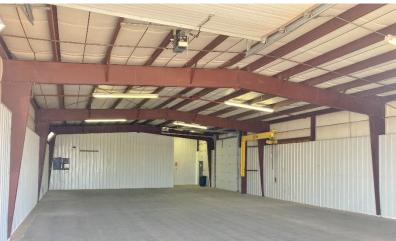

#### **PROPERTY HIGHLIGHTS**

- 4,000 SF on 0.75 Acres
- 868 SF Office Space
- Private Restroom
- Zoned: I-1, Industrial
- 1 Dock High Door
- 1 Grade Level Door