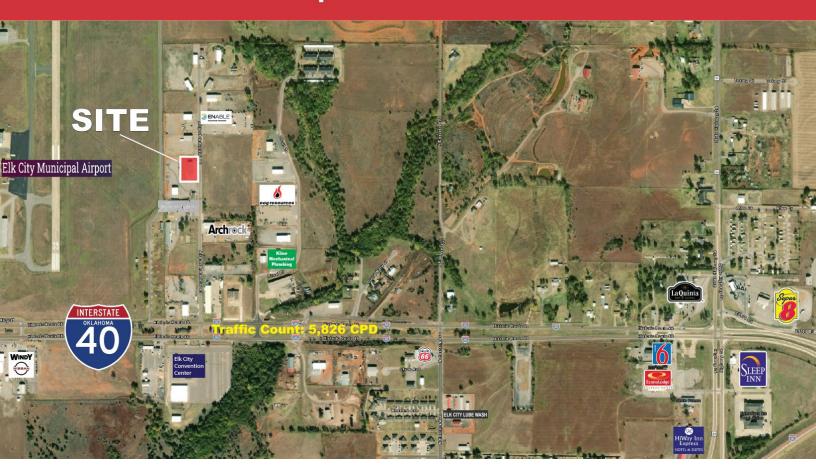

### 1313 Airport Industrial Road

Elk City, Oklahoma 73644

#### **PROPERTY HIGHLIGHTS**

- 4,000 SF on 0.75 Acres
- 868 SF Office Space
- Private Restroom
- Zoned: I-1, Industrial
- 1 Dock High Door
- 1 Grade Level Door



# NAI Sullivan Group











Frank Sheehy +1 405 921 6689 frank@naisullivangroup.com Samuel Dunham +1 405 207 7286 samuel@naisullivangroup.com +1 405 840 0600 OFFICE

4045 N.W. 64<sup>th</sup> Street, Suite 340 Oklahoma City, OK 73116

www.naisullivangroup.com





## NAI Sullivan Group

#### Industrial Building For Sale



| Population               | 1 Mile:  | 3 Miles: | 5 Miles: |
|--------------------------|----------|----------|----------|
|                          | 2,095    | 10,952   | 12,834   |
| Average Household Income | 1 Mile:  | 3 Miles: | 5 Miles: |
|                          | \$59,204 | \$63,888 | \$67,268 |
| Total Households         | 1 Mile:  | 3 Miles: | 5 Miles: |
|                          | 765      | 4,348    | 5,074    |

Frank Sheehy +1 405 921 6689 frank@naisullivangroup.com Samuel Dunham +1 405 207 7286 samuel@naisullivangroup.com +1 405 840 0600 OFFICE

4045 N.W. 64<sup>th</sup> Street, Suite 340 Oklahoma City, OK 73116

www.naisullivangroup.com