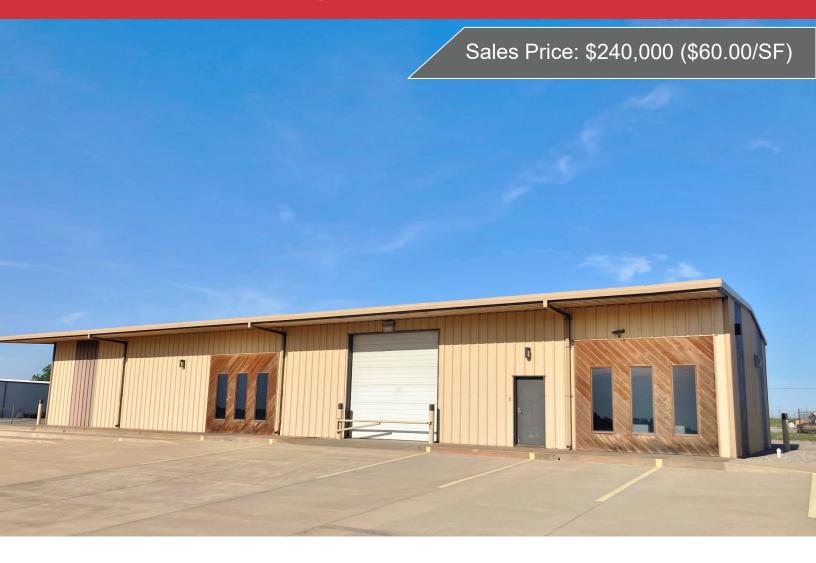

### 1313 Airport Industrial Road

Elk City, Oklahoma 73644

#### **PROPERTY HIGHLIGHTS**

- 4,000 SF on 0.75 Acres
- 868 SF Office Space
- Private Restroom
- Zoned: I-1, Industrial
- 1 Dock High Door
- 1 Grade Level Door