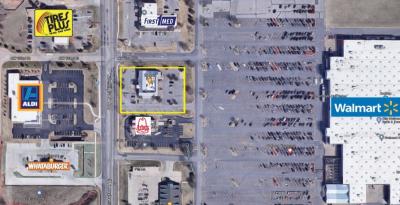

### 13320 N. Pennsylvania Avenue

Oklahoma City, Oklahoma 73120

#### **PROPERTY HIGHLIGHTS**

- Frontage on Pennsylvania Avenue
- Fully Equipped Kitchen
- Fixtures Available Separately
- Fully Renovated in 2017
- Wal-Mart Anchored Property Near Quail Springs Mall
- Lease Term Through 2037 with 4 Five Year Options

| TOTAL SF | 7,462 SF on 1.11 Acres |  |
|----------|------------------------|--|
| BUILT    | 2003 / 2017            |  |
| ZONED    | C-3                    |  |

David Hartnack +1 405 761 8955 davidh@naisullivangroup.com Sam Swanson +1 405 208 2046 sam@naisullivangroup.com +1 405 840 0600 OFFICE