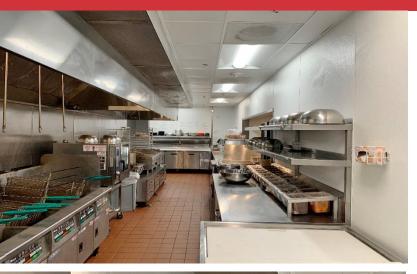

#### **PROPERTY HIGHLIGHTS**

- Frontage on Pennsylvania Avenue
- Fully Equipped Kitchen
- Fixtures Available Separately
- Fully Renovated in 2017
- Wal-Mart Anchored Property Near Quail Springs Mall
- Lease Term Through 2037 with 4 Five Year Options