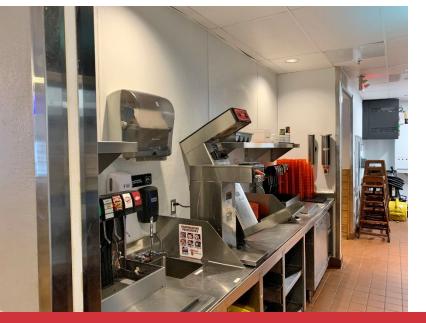

#### **PROPERTY HIGHLIGHTS**

- Frontage on Pennsylvania Avenue
- Fully Equipped Kitchen
- Fixtures Available Separately
- Fully Renovated in 2017
- Wal-Mart Anchored Property Near Quail Springs Mall
- Lease Term Through 2037 with 4 Five Year Options