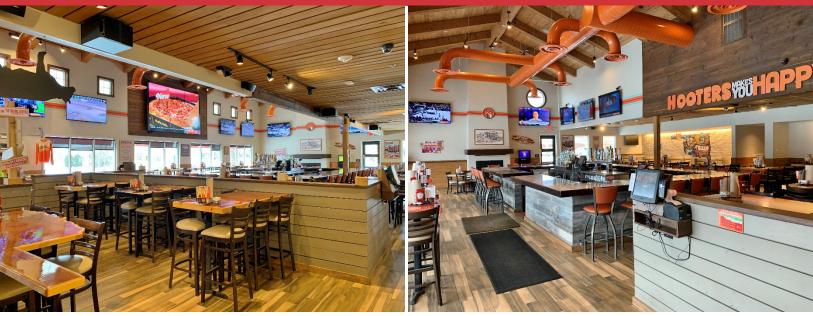

#### **PROPERTY HIGHLIGHTS**

- Frontage on Pennsylvania Avenue
- Fully Equipped Kitchen
- Fixtures Available Separately
- Fully Renovated in 2017
- Wal-Mart Anchored Property Near Quail Springs Mall
- Lease Term Through 2037 with 4 Five Year Options