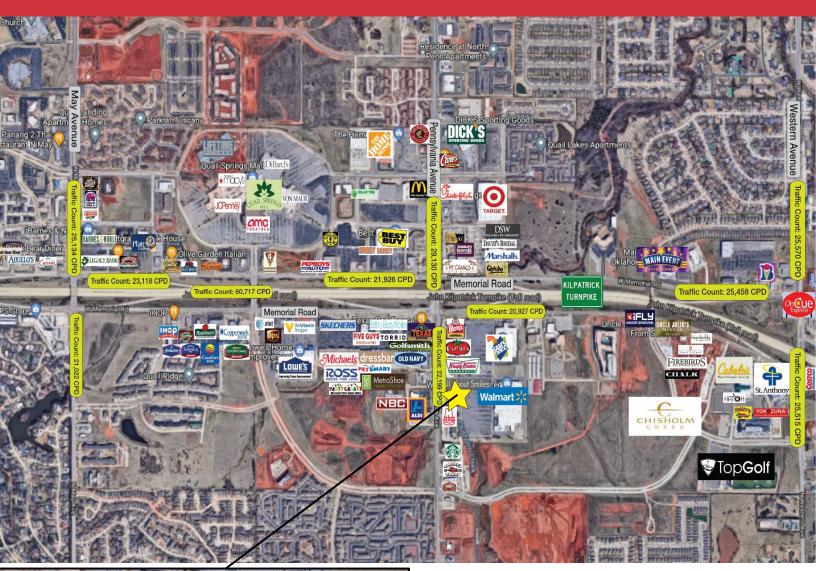

### 13320 N. Pennsylvania Avenue

Oklahoma City, Oklahoma 73120

#### **PROPERTY HIGHLIGHTS**

- Frontage on Pennsylvania Avenue
- Fully Equipped Kitchen
- Fixtures Available Separately
- Fully Renovated in 2017
- Wal-Mart Anchored Property Near Quail Springs Mall
- Lease Term Through 2037 with 4 Five Year Options

| TOTAL SF | 7,462 SF on 1.11 Acres |  |
|----------|------------------------|--|
| BUILT    | 2003 / 2017            |  |
| ZONED    | C-3                    |  |

David Hartnack +1 405 761 8955 davidh@naisullivangroup.com Sam Swanson +1 405 208 2046 sam@naisullivangroup.com +1 405 840 0600 OFFICE