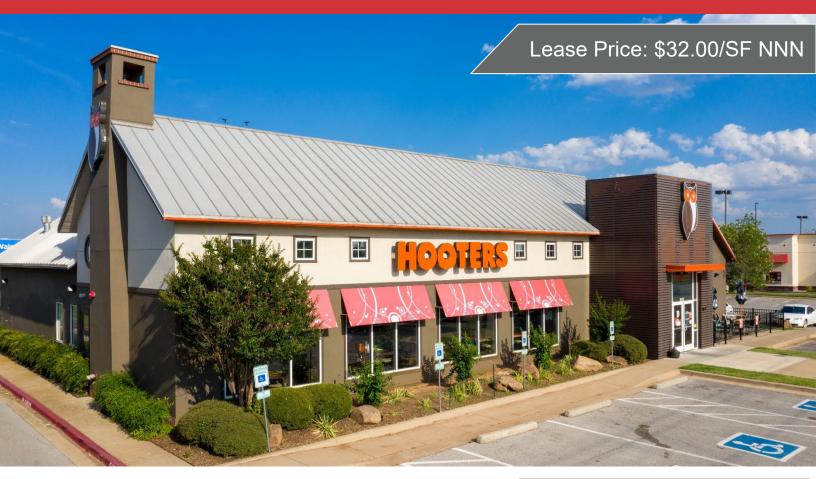

### 13320 N. Pennsylvania Avenue

Oklahoma City, Oklahoma 73120

#### **PROPERTY HIGHLIGHTS**

- Frontage on Pennsylvania Avenue
- Fully Equipped Kitchen
- Fixtures Available Separately
- Fully Renovated in 2017
- Wal-Mart Anchored Property Near Quail Springs Mall
- Lease Term Through 2037 with 4 Five Year Options

| TOTAL SF | 7,462 SF on 1.11 Acres |  |
|----------|------------------------|--|
| BUILT    | 2003 / 2017            |  |
| ZONED    | C-3                    |  |

David Hartnack +1 405 761 8955 davidh@naisullivangroup.com Sam Swanson +1 405 208 2046 sam@naisullivangroup.com +1 405 840 0600 OFFICE