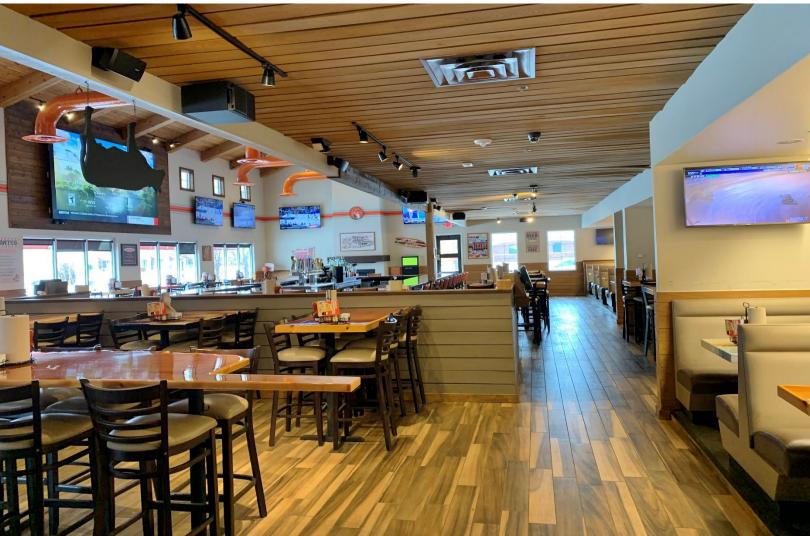

#### **PROPERTY HIGHLIGHTS**

- Frontage on Pennsylvania Avenue
- Fully Equipped Kitchen
- Fixtures Available Separately
- Fully Renovated in 2017
- Wal-Mart Anchored Property Near Quail Springs Mall
- Lease Term Through 2037 with 4 Five Year Options