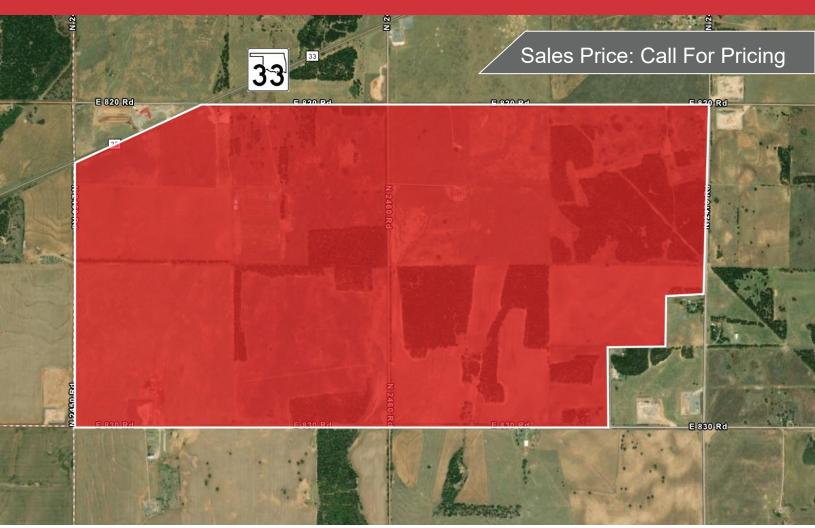

## 1339 OK-33

Fay, Oklahoma 73649

### **PROPERTY HIGHLIGHTS**

- 1,149 Acres MOL
- Sand Deposit that meets Frac sand Specifications
- Drill logs, samples and deposit data available
- 10 Water wells drilled and ready for service
- Outdoor recreation and hunting available on this property
- Has a Metal building on the property
- One house and shop on the property
- Can subdivide into 10 Acre Ranchettes