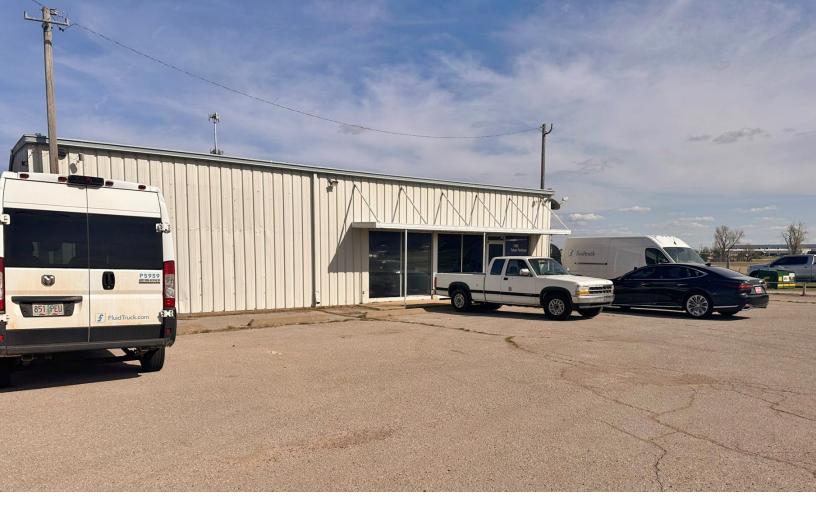

# 1400 S. YUKON PARKWAY OKLAHOMA CITY, OK 73099

Office Space For Lease 1,000 SF on 0.30 Acres MOL Lease Price: \$2,000/Month Modified Gross

COMMERCIAI REAL ESTATE

### PROPERTY HIGHLIGHTS

- Located on Busy N. Mustang Road
- 3 Offices
- Zoned: I-2 Moderate Industrial
- Lot for Storage For Possible Outside Sales
- 100 Amps Power