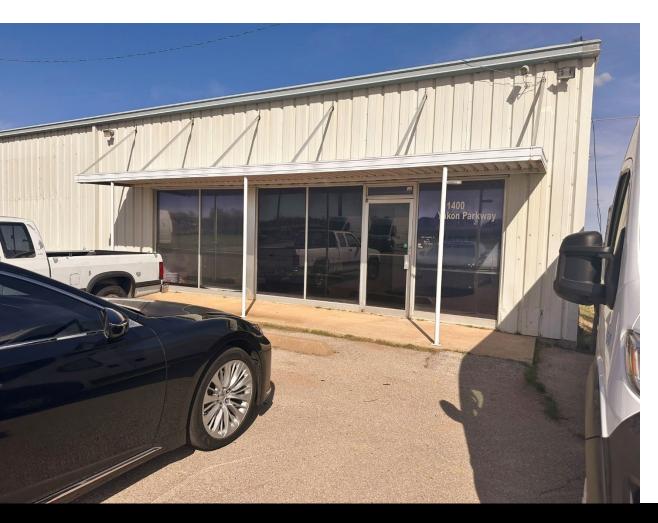

# 1400 S. YUKON PARKWAY OKLAHOMA CITY, OK 73099

Office Space For Lease 1,000 SF on 0.30 Acres MOL Lease Price: \$2,000/Month Modified Gross

COMMERCIAI REAL ESTATE

### PROPERTY HIGHLIGHTS

- Located on Busy N. Mustang Road
- 3 Offices
- Zoned: I-2 Moderate Industrial
- Lot for Storage For Possible Outside Sales
- 100 Amps Power