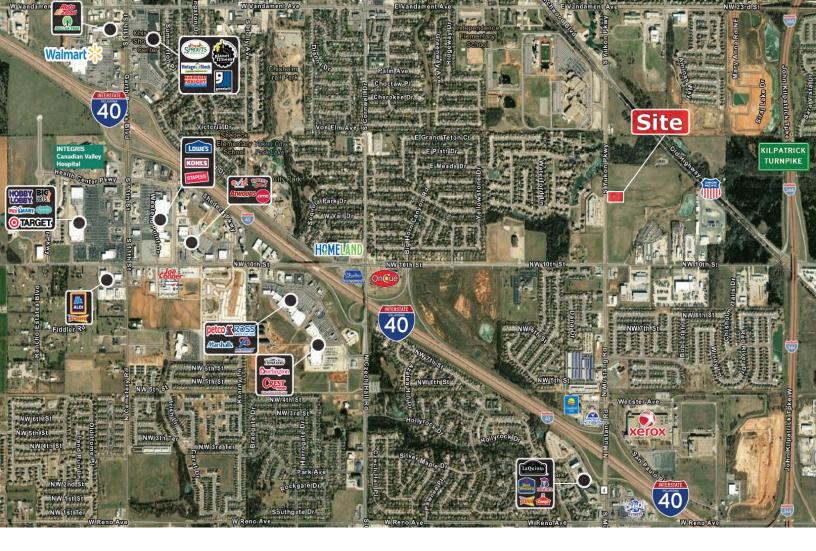

### LOCATION HIGHLIGHTS

- Growing Yukon Market
- Within 1 Mile of I-40 Entrance/Exit
- Within 1 Mile of Kilpatrick Turnpike