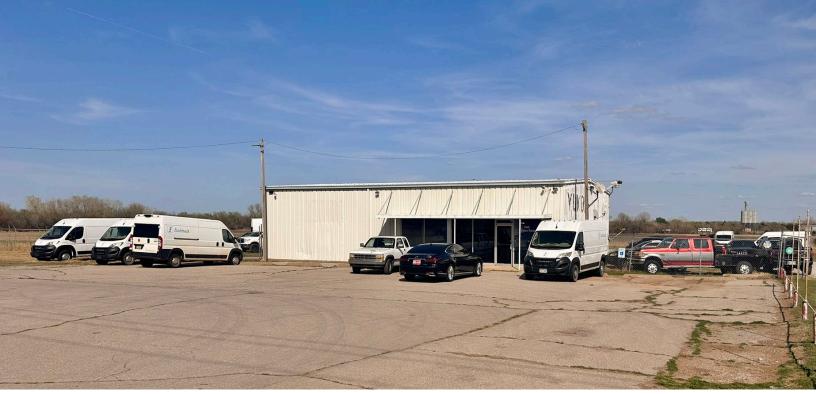

# 1400 S. YUKON PARKWAY OKLAHOMA CITY, OK 73099

Office Space For Lease 1,000 SF on 0.30 Acres MOL Lease Price: \$2,000/Month Modified Gross

COMMERCIAI REAL ESTATE

### PROPERTY HIGHLIGHTS

- Located on Busy N. Mustang Road
- 3 Offices
- Zoned: I-2 Moderate Industrial
- Lot for Storage For Possible Outside Sales
- 100 Amps Power

### LOCATION HIGHLIGHTS

- Growing Yukon Market
- Within 1 Mile of I-40 Entrance/Exit
- Within 1 Mile of Kilpatrick Turnpike