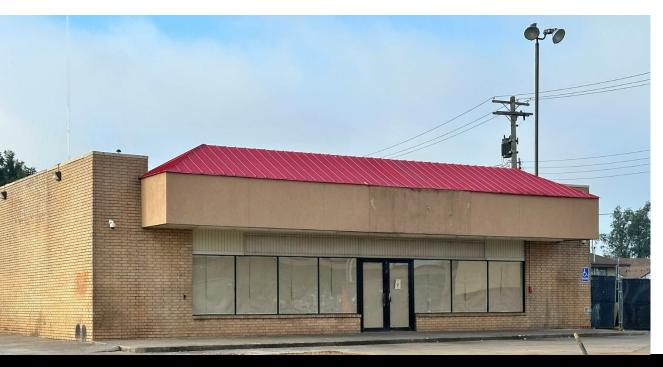

## 142 S.E. 44<sup>TH</sup> STREET OKLAHOMA CITY, OK 73129

Retail Building For Sale

2,460 SF on 0.57 Acres MOL

Sales Price: \$1,500,000

MIRED

405.840.0600 NAIRED.COM

BOB SULLIVAN, CCIM 405.641.9798 RSULLIVAN@CCIM.NET

## PROPERTY HIGHLIGHTS

- · Free Standing Building
- Tanks Have Been Removed