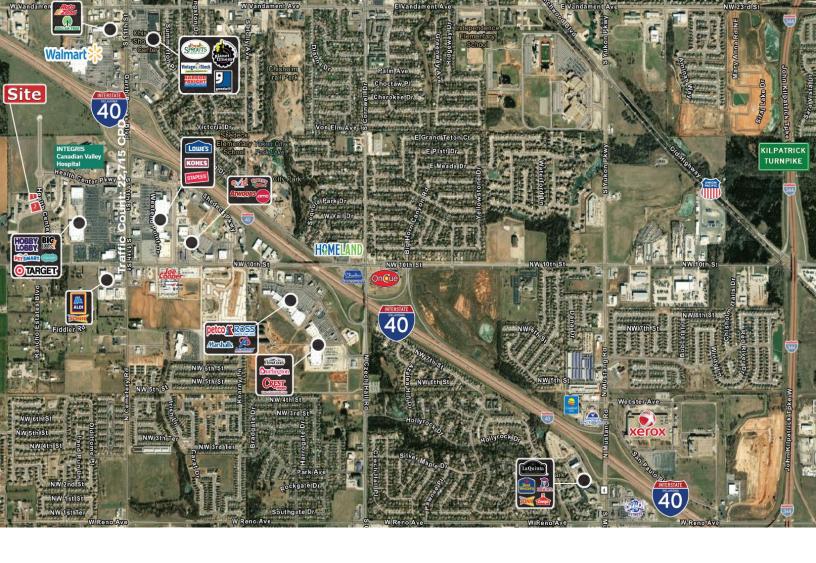

## LOCATION HIGHLIGHTS

- Located in Commons Circle Office Park
- Easy Access to I-40
- Ample Restaurants & Retail Nearby

405.840.0600 NAIRED.COM

MATTHEW PIERCE 405.203.3636 MATT@NAIRED.COM CADE FLESNER 760.889.2305 CADE@NAIRED.COM