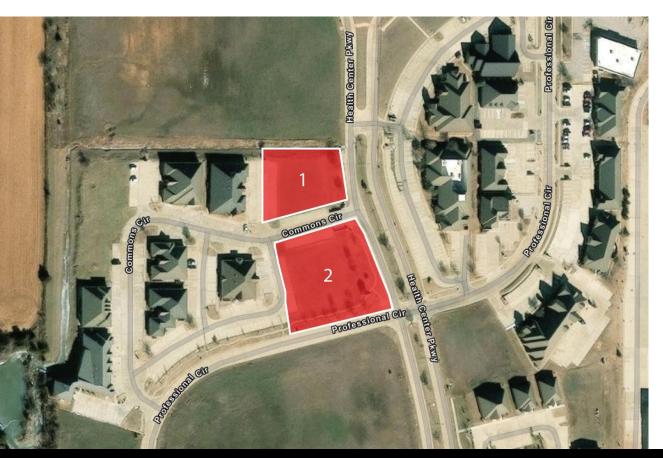

## 1470 HEALTH CENTER PARKWAY YUKON,OK 73099

1.60 Acres MOL Office Land For Sale

Lot 1: 0.68 Acres MOL - \$445,000

Lot 2: 0.92 Acres MOL - \$600,000

REAL ESTATE

MIRED

405.840.0600 NAIRED.COM

MATTHEW PIERCE 405.203.3636 MATT@NAIRED.COM CADE FLESNER 760.889.2305 CADE@NAIRED.COM

## PROPERTY HIGHLIGHTS

- · Utilities to Site
- · Ready to Develop
- · Can Be Combined
- · Zoned: PUD

## LOCATION HIGHLIGHTS

- Located in Commons Circle Office Park
- Easy Access to I-40
- Ample Restaurants & Retail Nearby

405.840.0600 NAIRED.COM

MATTHEW PIERCE 405.203.3636 MATT@NAIRED.COM CADE FLESNER 760.889.2305 CADE@NAIRED.COM