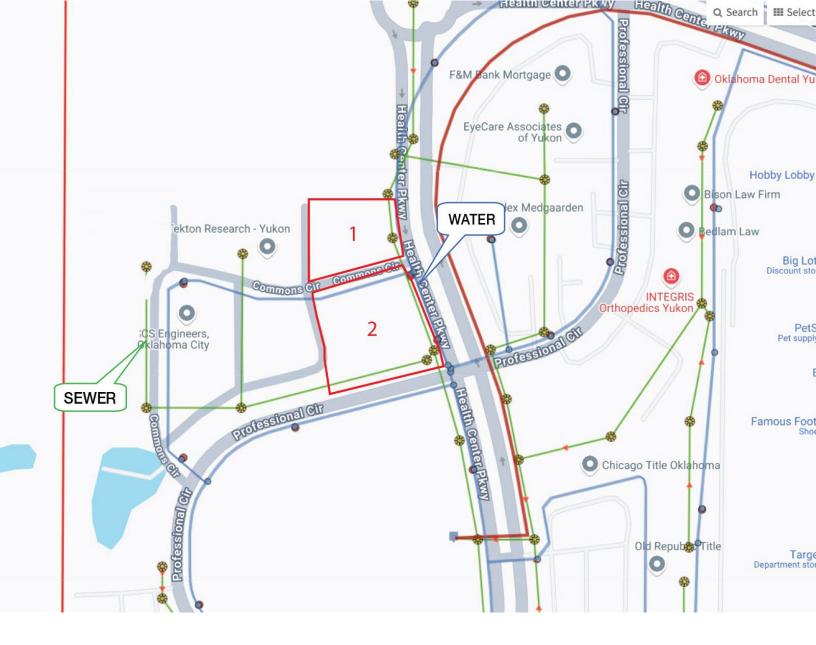

## PROPERTY HIGHLIGHTS

- · Utilities to Site
- · Ready to Develop
- · Can Be Combined
- · Zoned: PUD

## LOCATION HIGHLIGHTS

- Located in Commons Circle Office Park
- Easy Access to I-40
- Ample Restaurants & Retail Nearby

405.840.0600 NAIRED.COM

MATTHEW PIERCE 405.203.3636 MATT@NAIRED.COM CADE FLESNER 760.889.2305 CADE@NAIRED.COM