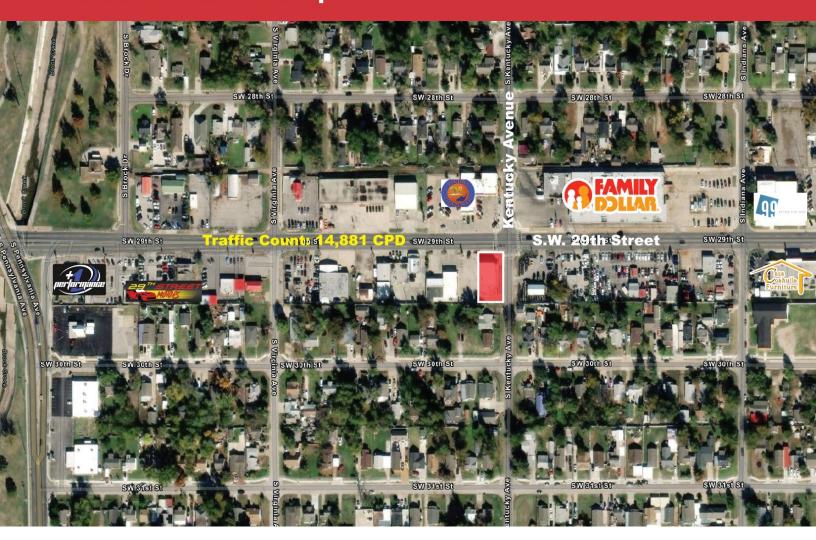

## 1500 S.W. 29th Street

Oklahoma City, Oklahoma 73119

## Retail Space For Lease

| Population               | 1 Mile:  | 3 Miles: | 5 Miles: |
|--------------------------|----------|----------|----------|
|                          | 20,832   | 101,820  | 219,403  |
| Average Household Income | 1 Mile:  | 3 Miles: | 5 Miles: |
|                          | \$48,128 | \$47,263 | \$59,652 |
| Total Households         | 1 Mile:  | 3 Miles: | 5 Miles: |
|                          | 6,667    | 34,414   | 84,245   |