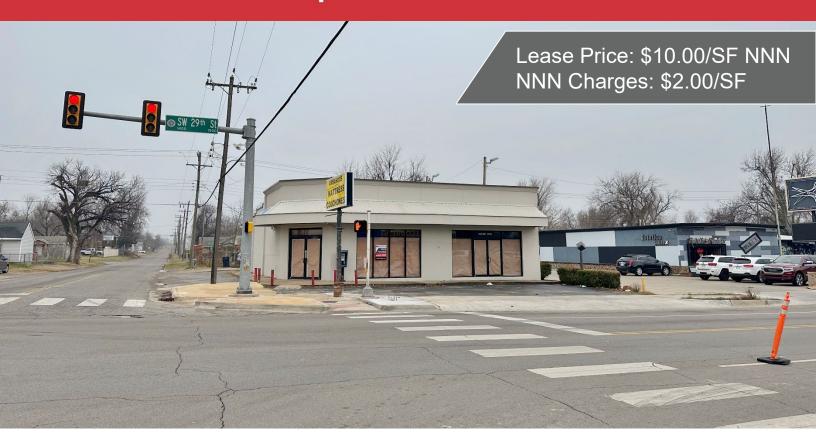

## 1500 S.W. 29th Street

Oklahoma City, Oklahoma 73119

## **PROPERTY HIGHLIGHTS**

- 3,498 SF Available
- Frontage along S.W. 29th Street
- 12 Parking Spaces
- Zoning Supports Multiple Retail Uses
- Good for Showroom
- New 3 Phase Panel

| TOTAL SF | 3,498 SF MOL |
|----------|--------------|
| BUILT    | 1950         |
| ZONED    | I-1          |