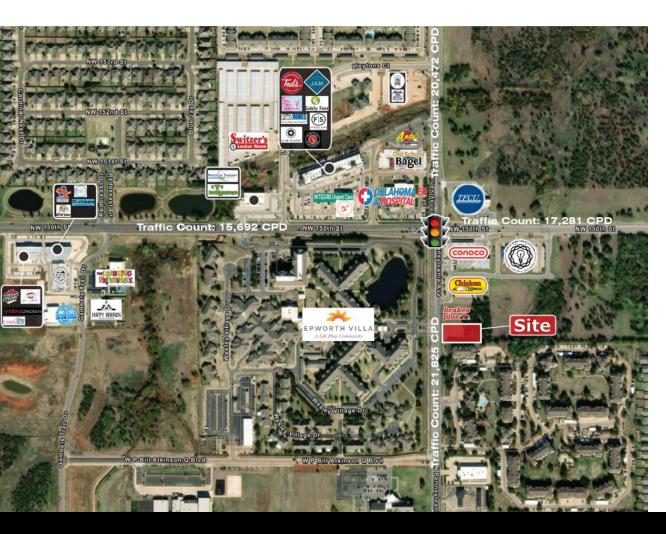

## 15000 N. PENNSYLVANIA AVENUE OKLAHOMA CITY, OK 73111

Developed Pad Site For Sale

1.09 Acres MOL

\$854,647 (\$18.00/SF)

COMMERCIAL REAL ESTATE

MIRED

405.840.0600 NAIRED.COM

DAVID HARTNACK 405.761.8955 DAVID@NAIRED.COM SAM SWANSON 405.208.2046 SAM@NAIRED.COM

## PROPERTY HIGHLIGHTS

- Acquisition Opportunity in One of the Densest Trade Areas in Oklahoma
- Zoned: PUD-1069

405.840.0600 NAIRED.COM

DAVID HARTNACK 405.761.8955 DAVID@NAIRED.COM SAM SWANSON 405.208.2046 SAM@NAIRED.COM