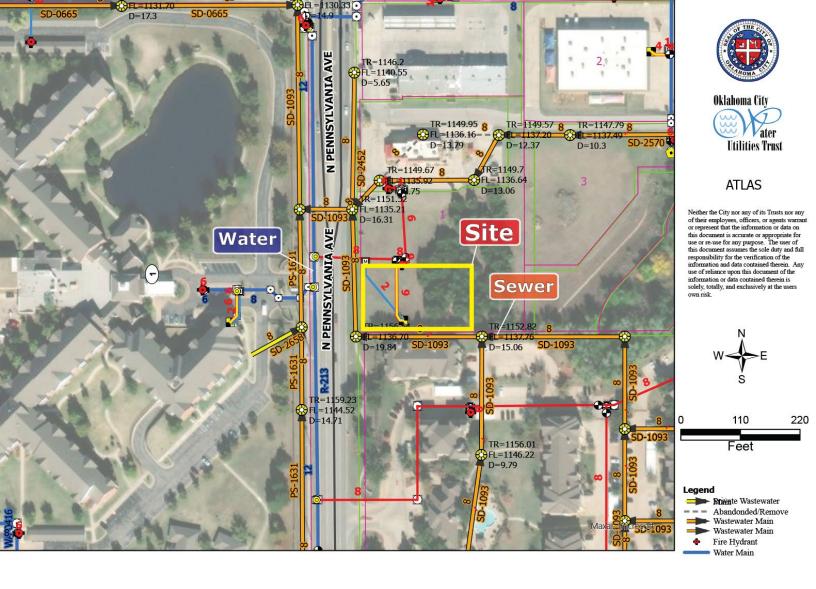

## 15000 N. PENNSYLVANIA AVENUE OKLAHOMA CITY, OK 73111

Developed Pad Site For Sale

1.09 Acres MOL

\$854,647 (\$18.00/SF)





COMMERCIAL REAL ESTATE

MIRED

405.840.0600 NAIRED.COM

DAVID HARTNACK 405.761.8955 DAVID@NAIRED.COM SAM SWANSON 405.208.2046 SAM@NAIRED.COM



## PROPERTY HIGHLIGHTS

- Acquisition Opportunity in One of the Densest Trade Areas in Oklahoma
- Zoned: PUD-1069



405.840.0600 NAIRED.COM

DAVID HARTNACK 405.761.8955 DAVID@NAIRED.COM SAM SWANSON 405.208.2046 SAM@NAIRED.COM

## SITE PLAN





405.840.0600 NAIRED.COM



## **DEMOGRAPHICS**

|                          | 1 MILE   | 3 MILE   | 5 MILE   |
|--------------------------|----------|----------|----------|
| POPULATION               | 3,198    | 27,484   | 110,323  |
| AVERAGE HOUSEHOLD INCOME | \$60,286 | \$60,164 | \$76,034 |
| TOTAL HOUSEHOLDS         | 1,358    | 12,173   | 50,730   |



405.840.0600 NAIRED.COM

FOLLOW US @NAIRED CRE