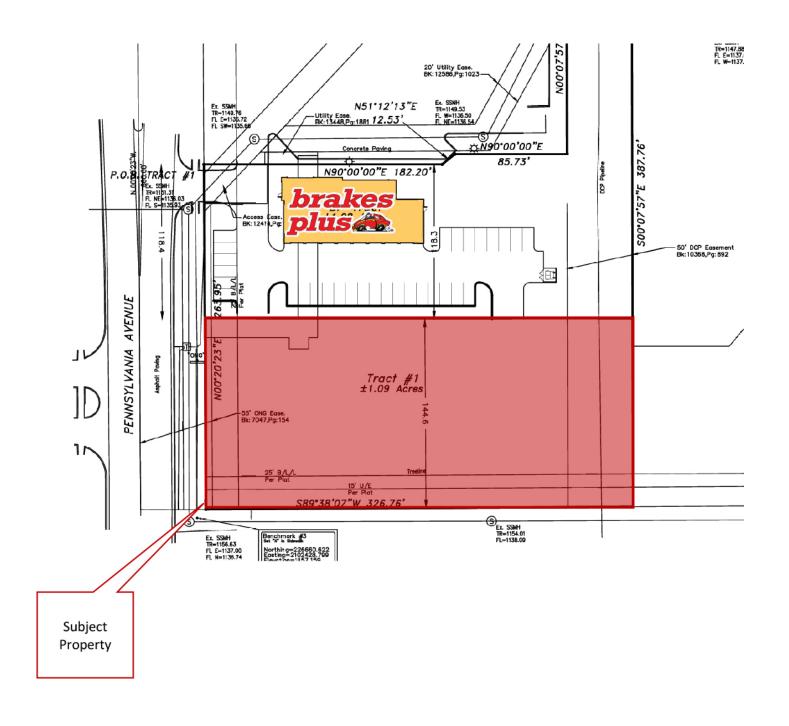

## 15000 N. PENNSYLVANIA AVENUE OKLAHOMA CITY, OK 73111

Developed Pad Site For Sale

1.09 Acres MOL

\$854,647 (\$18.00/SF)





COMMERCIAL REAL ESTATE

MIRED

405.840.0600 NAIRED.COM

DAVID HARTNACK 405.761.8955 DAVID@NAIRED.COM SAM SWANSON 405.208.2046 SAM@NAIRED.COM



## PROPERTY HIGHLIGHTS

- Acquisition Opportunity in One of the Densest Trade Areas in Oklahoma
- Zoned: PUD-1069



405.840.0600 NAIRED.COM

DAVID HARTNACK 405.761.8955 DAVID@NAIRED.COM SAM SWANSON 405.208.2046 SAM@NAIRED.COM

## SITE PLAN





405.840.0600 NAIRED.COM



## **DEMOGRAPHICS**

|                          | 1 MILE   | 3 MILE   | 5 MILE   |
|--------------------------|----------|----------|----------|
| POPULATION               | 3,198    | 27,484   | 110,323  |
| AVERAGE HOUSEHOLD INCOME | \$60,286 | \$60,164 | \$76,034 |
| TOTAL HOUSEHOLDS         | 1,358    | 12,173   | 50,730   |



405.840.0600 NAIRED.COM

FOLLOW US @NAIRED CRE