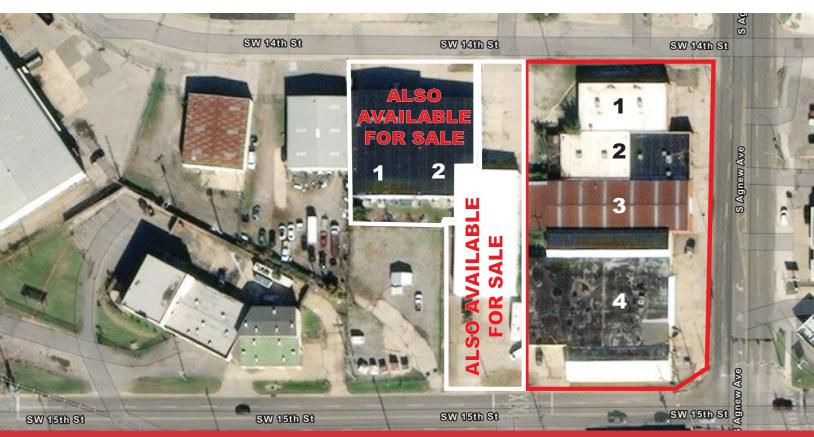

#### **EXECUTIVE SUMMARY**

We are offering for sale a 4 building complex at the corner of SW 15<sup>th</sup> and S Agnew in the Stockyards District to the City of Oklahoma City. This offering is for a total of approximately 37,425 SF on approximately 1 acre of land with I-2 zoning as follows:

Building #1. This 4,300 square foot building fronts on S. Agnew and is approximately 50' x 90'. It can be used for a variety of businesses. There is one overhead door in the rear.

Building #2. This 6,500 square foot building is divided into multiple rooms with floor drains. It is cinder block construction with drive in doors on S. Agnew and at the rear.

Building #3. This 7,000 square foot building is mostly open and has a drive in door on S. Agnew.

Building #4. This building is 19,625 square feet with 6 drive in doors and approximately 2,000 square feet of temperature controlled office area facing S. Agnew. The construction is metal and was originally built as a lumber sales facility.