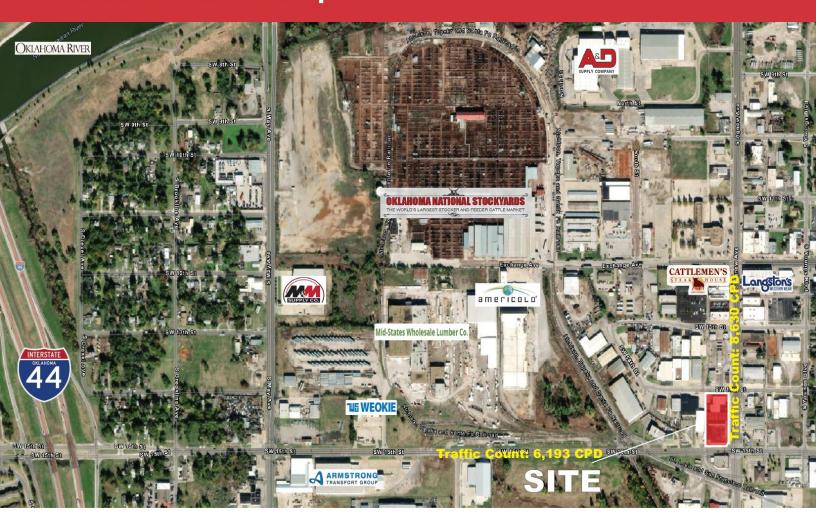

## **LOCATION HIGHLIGHTS**

- · Located in Historic Stockyards District
- Popular Destination including Cattleman's Steak House & Langston's Western Wear
- Easy Access to I-40 & I-44

| TOTAL SF | 37,425 SF on 1 Acre MOL                |  |
|----------|----------------------------------------|--|
| BUILT    | 1972                                   |  |
| ZONED    | I-2 SYT (Stockyards City Transitional) |  |