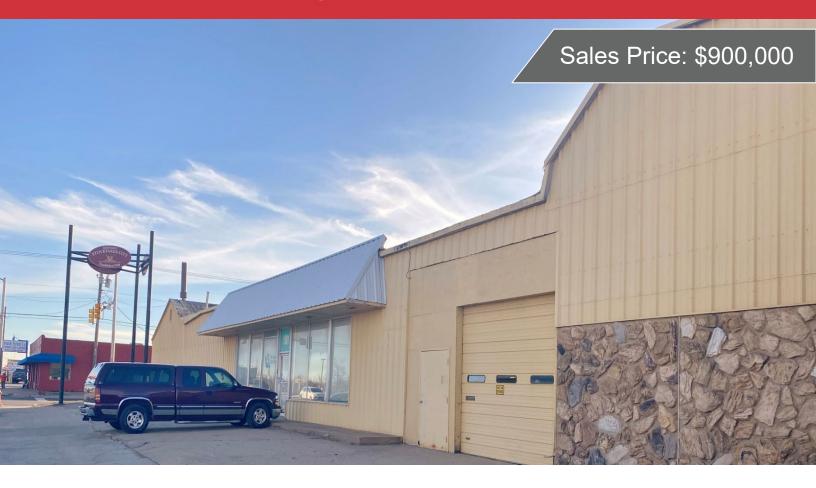

## **PROPERTY HIGHLIGHTS**

- 37,425 SF on 1 Acre MOL
- Approximately 10,000 SF Finished Out
- Clear Ceiling Height 10' 14'
- 3 Grade Level Doors
- 310' Frontage on Agnew
- · Re-Development Opportunity

#### **EXECUTIVE SUMMARY**

We are offering for sale a 4 building complex at the corner of SW 15<sup>th</sup> and S Agnew in the Stockyards District to the City of Oklahoma City. This offering is for a total of approximately 37,425 SF on approximately 1 acre of land with I-2 zoning as follows: