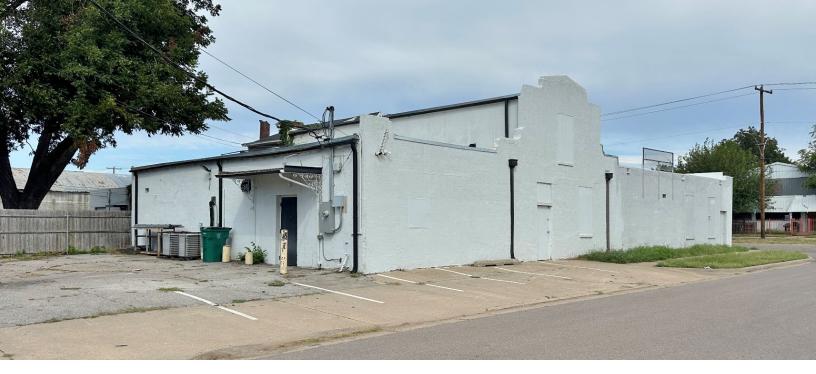

## 1600 LINWOOD BOULEVARD OKLAHOMA CITY, OK 73106

**Retail Space For Lease** 

5,540 SF MOL

Lease Price: \$2,500/Month/NNN

COMMERCIAL REAL ESTATE

405.840.0600 NAIRED.COM

AMIR SHAMS 405.313.0333 AMIR@NAIRED.COM ZAC MCQUEEN 405.476.9199 ZAC@NAIRED.COM

## **PROPERTY HIGHLIGHTS**

- Free Standing Building
- White Box Condition
- Additional Parking Can be Made Available
- Overhead Door Can Be Added
- Zoned: C-4