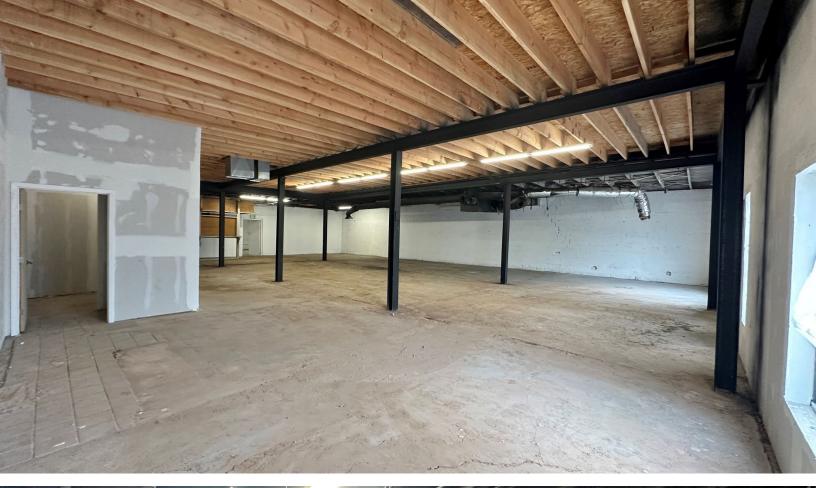

## **PROPERTY HIGHLIGHTS**

- Free Standing Building
- White Box Condition
- Additional Parking Can be Made Available
- Overhead Door Can Be Added
- Zoned: C-4