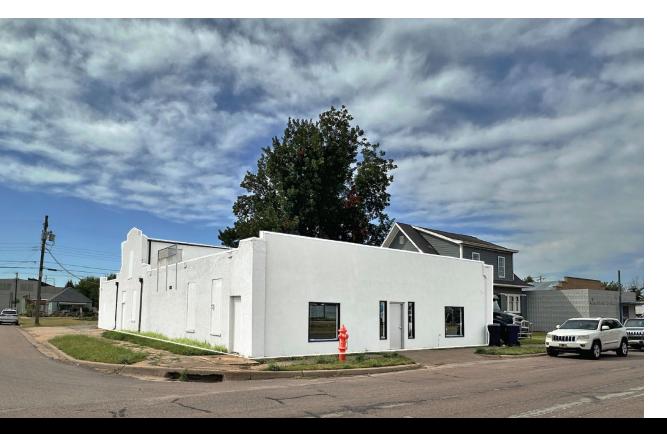

## 1600 LINWOOD BOULEVARD OKLAHOMA CITY, OK 73106

**Retail Space For Lease** 

5,540 SF MOL

Lease Price: \$2,500/Month/NNN

COMMERCIAL REAL ESTATE

405.840.0600 NAIRED.COM

AMIR SHAMS 405.313.0333 AMIR@NAIRED.COM ZAC MCQUEEN 405.476.9199 ZAC@NAIRED.COM

## **PROPERTY HIGHLIGHTS**

- Free Standing Building
- White Box Condition
- Additional Parking Can be Made Available
- Overhead Door Can Be Added
- Zoned: C-4