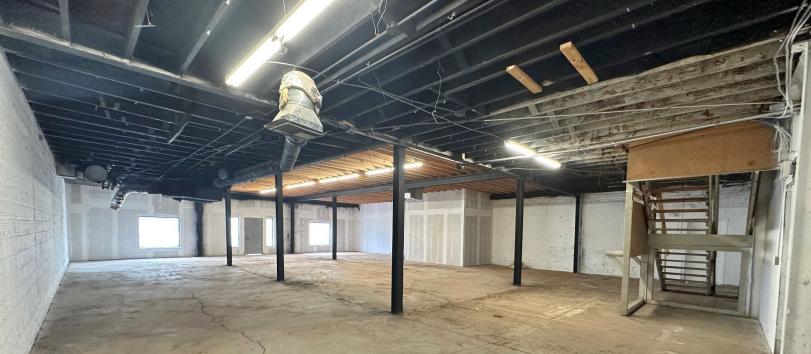

## **PROPERTY HIGHLIGHTS**

- Free Standing Building
- White Box Condition
- Additional Parking Can be Made Available
- Overhead Door Can Be Added
- Zoned: C-4