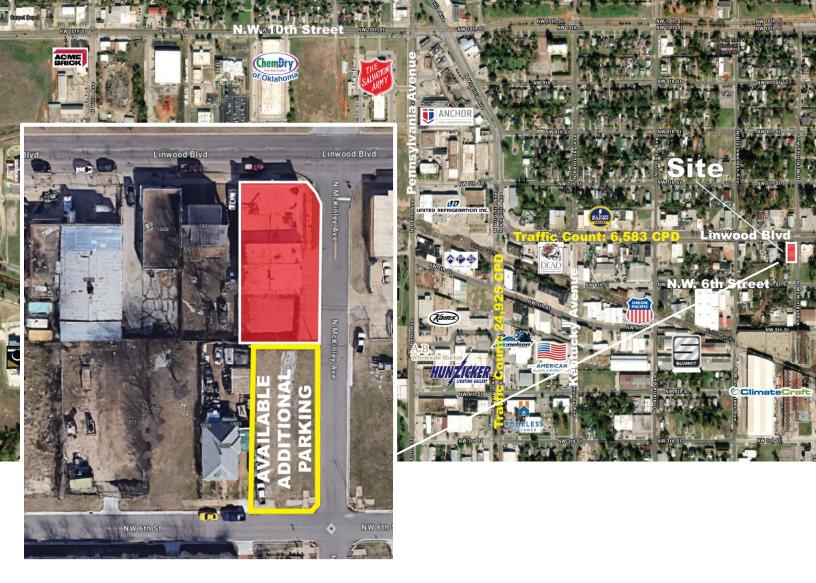

## **PROPERTY HIGHLIGHTS**

- Free Standing Building
- White Box Condition
- Additional Parking Can be Made Available
- Overhead Door Can Be Added
- Zoned: C-4

## LOCATION HIGHLIGHTS

- Located just West of Downtown OKC
- Located near Popular Edge Craft BBQ

405.840.0600 NAIRED.COM

AMIR SHAMS 405.313.0333 AMIR@NAIRED.COM ZAC MCQUEEN 405.476.9199 ZAC@NAIRED.COM

405.840.0600 NAIRED.COM