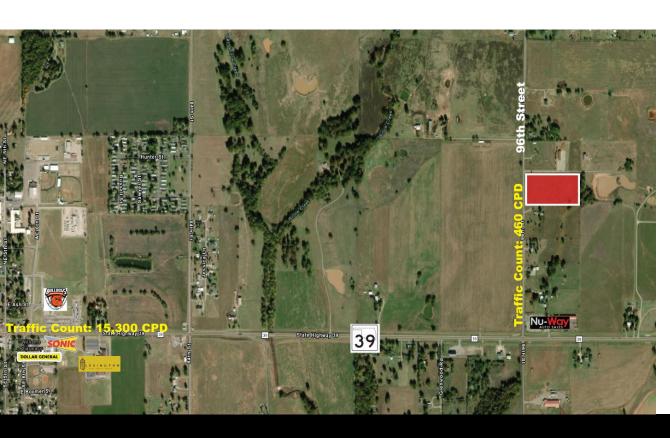

## 16399 96<sup>TH</sup> STREET LEXINGTON, OK 73051

Residential / Industrial Land For Sale

8.89 Acres MOL

Sales Price: \$180,000

COMMERCIAL REAL ESTATE

MIRED

405.840.0600 NAIRED.COM

BOB SULLIVAN, CCIM 405.641.9798 RSULLIVAN@CCIM.NET CLARK EVERETT 405.985.8424 CLARK@NAIRED.COM

- · Zoning: Unincorporated Cleveland County
- Excellent for Residential or Industrial Development
- Rural Water & Electricity Available
- Application Submitted for 3 Water Wells
- · 440' on Frontage on Paved Road
- Dimensions: 440' x 880'
- Near I-35
- · 40 Miles South of Downtown Oklahoma City
- · 18 Miles South of Downtown Norman, OK