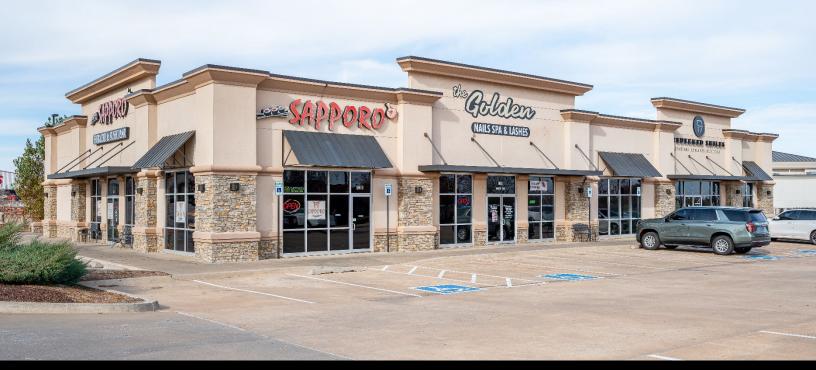

## 1700-1730 SHEDECK PARKWAY YUKON, OK 73099

Retail Space For Lease

Lease Price: \$25.00/SF NNN

Suite 115: 3,050 SF MOL

REAL ESTATE

MIRED

405.840.0600 NAIRED.COM

SAMUEL DUNHAM 405.207.7286 SAMUEL@NAIRED.COM NATHAN WILSON 405.760.5327 NATHAN@NAIRED.COM