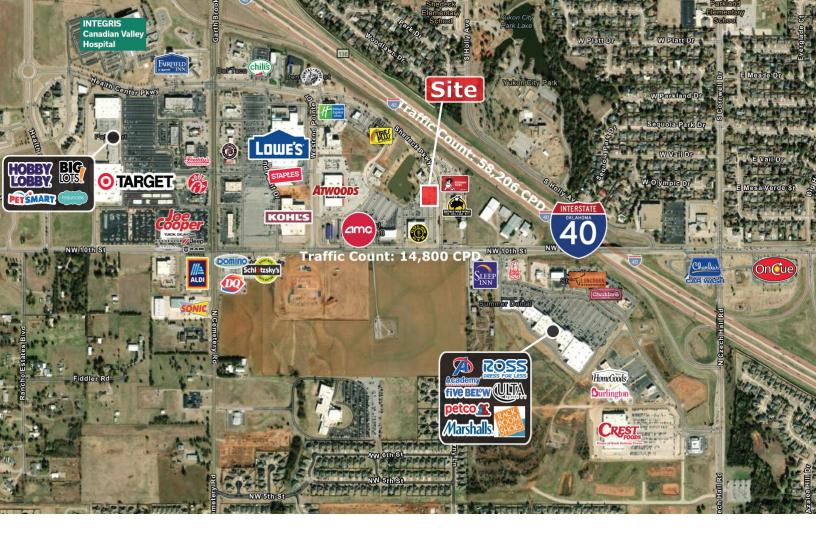

## 1700-1730 SHEDECK PARKWAY YUKON, OK 73099

Retail Space For Lease

Lease Price: \$25.00/SF NNN

Suite 115: 3,050 SF MOL

REAL ESTATE

MIRED

405.840.0600 NAIRED.COM

SAMUEL DUNHAM 405.207.7286 SAMUEL@NAIRED.COM NATHAN WILSON 405.760.5327 NATHAN@NAIRED.COM

## PROPERTY HIGHLIGHTS

- Drive Thru
- 95 Parking Spaces
- Highway Visibility

405.840.0600 NAIRED.COM

SAMUEL DUNHAM 405.207.7286 SAMUEL@NAIRED.COM

NATHAN WILSON 405.760.5327 NATHAN@NAIRED.COM

MIRED

405.840.0600 NAIRED.COM