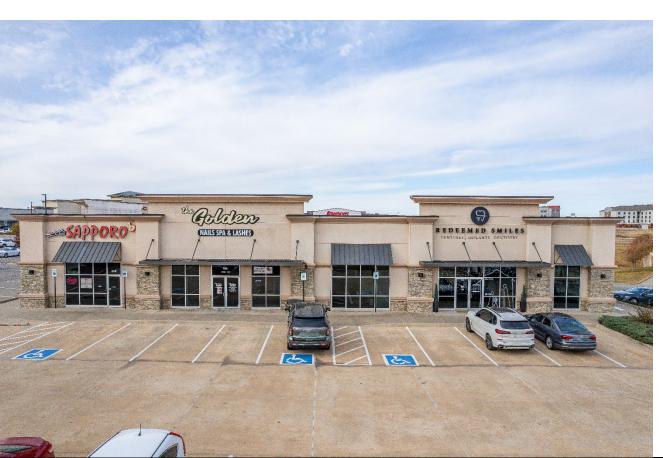

## 1700-1730 SHEDECK PARKWAY YUKON, OK 73099

Retail Space For Lease

Lease Price: \$25.00/SF NNN

Suite 115: 3,050 SF MOL

REAL ESTATE

MIRED

405.840.0600 NAIRED.COM

SAMUEL DUNHAM 405.207.7286 SAMUEL@NAIRED.COM NATHAN WILSON 405.760.5327 NATHAN@NAIRED.COM