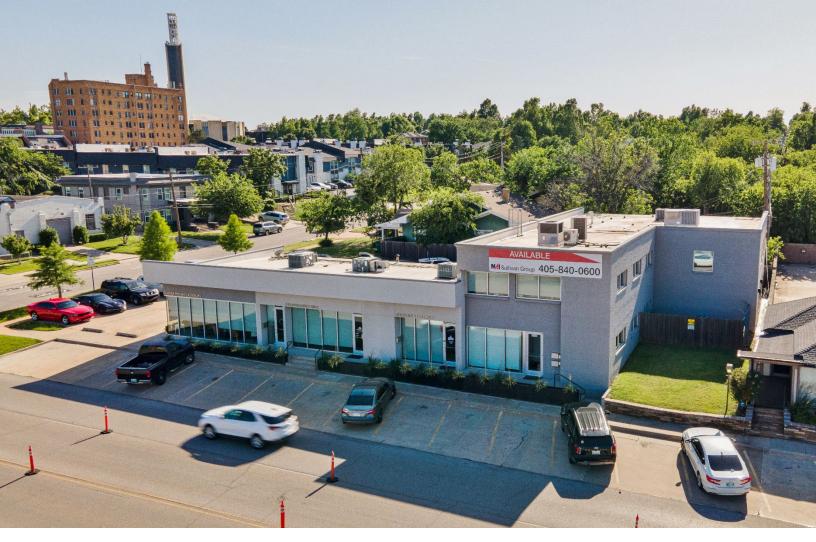

# 1701-1707 N. BROADWAY AVENUE OKLAHOMA CITY, OK 73103

Office Building For Lease

9,020 SF on 0.31 Acres MOL

726 SF-1,758 SF For Lease

\$22.00/SF Modified Gross 6 MONTHS FREE RENT

COMMERCIAL REAL ESTATE

#### PROPERTY HIGHLIGHTS

- 9,020 SF Two Story Office Building
- Newly Renovated with New Electrical & HVAC
- Build to Suit
- Parking in Back