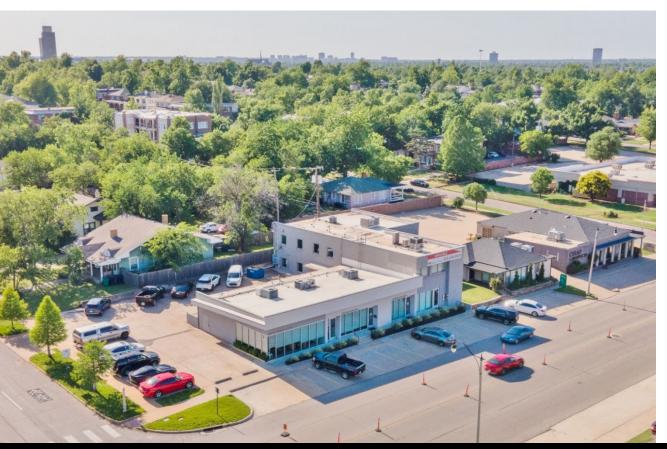

# 1701-1707 N. BROADWAY AVENUE OKLAHOMA CITY, OK 73103

Office Building For Lease

9,020 SF on 0.31 Acres MOL

726 SF-1,758 SF For Lease

\$22.00/SF Modified Gross 6 MONTHS FREE RENT

COMMERCIAL REAL ESTATE

#### PROPERTY HIGHLIGHTS

- 9,020 SF Two Story Office Building
- Newly Renovated with New Electrical & HVAC
- Build to Suit
- Parking in Back