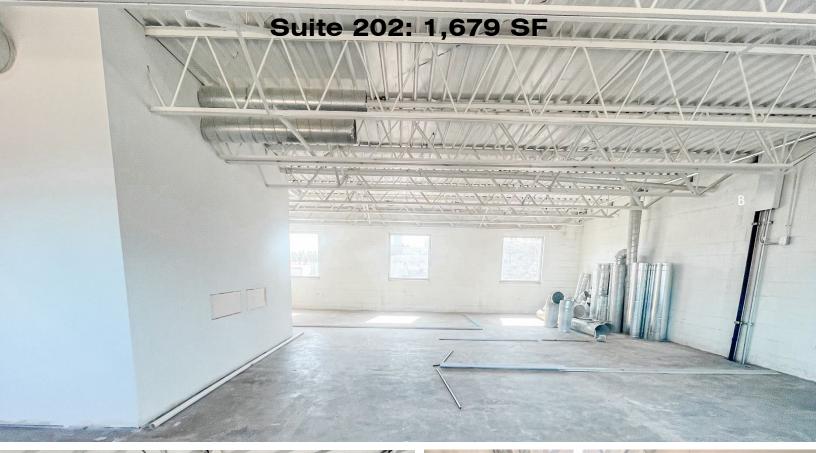

#### SUITES AVAILABLE

- Suite 101: 1,758 SF
- Suite 102: 1,154 SF
- Suite 202: 1,649 SF
- 1705: 726 SF