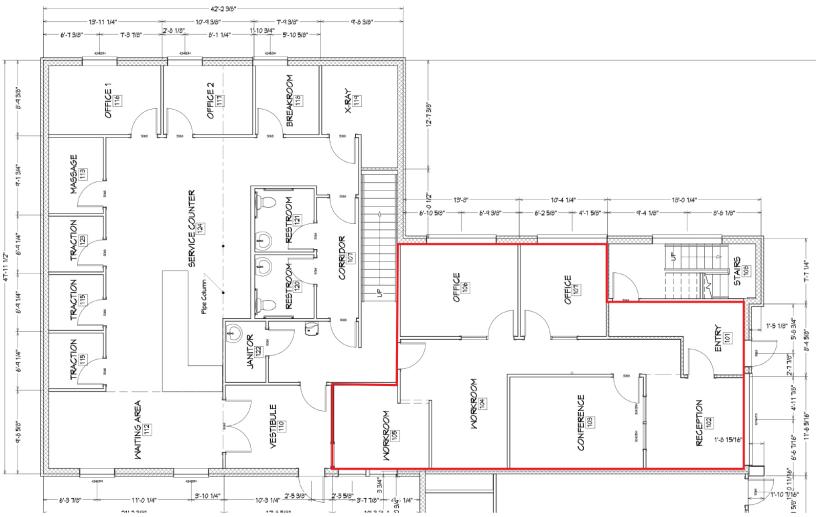

#### SUITES AVAILABLE

- Suite 101: 1,758 SF
- Suite 102: 1,154 SF
- Suite 202: 1,649 SF
- 1705: 726 SF