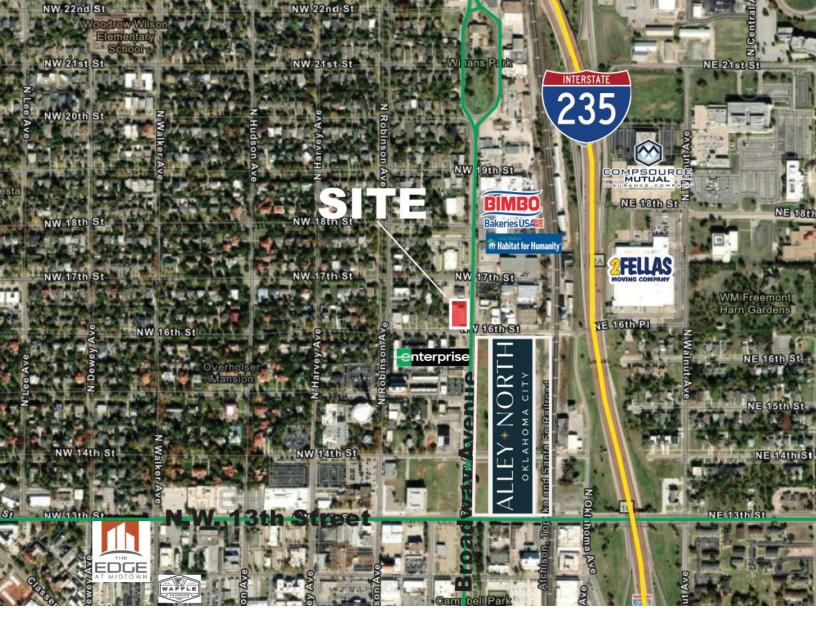

#### LOCATION HIGHLIGHTS

- Proximity to I-235 & Alley North Development
- Automobile Alley
- High Traffic & High Visibility in Central Business District
- 2 Mile Proximity to OU Health, Convention Center, Devon Tower, St. Anthony Hospital & Paycom Area