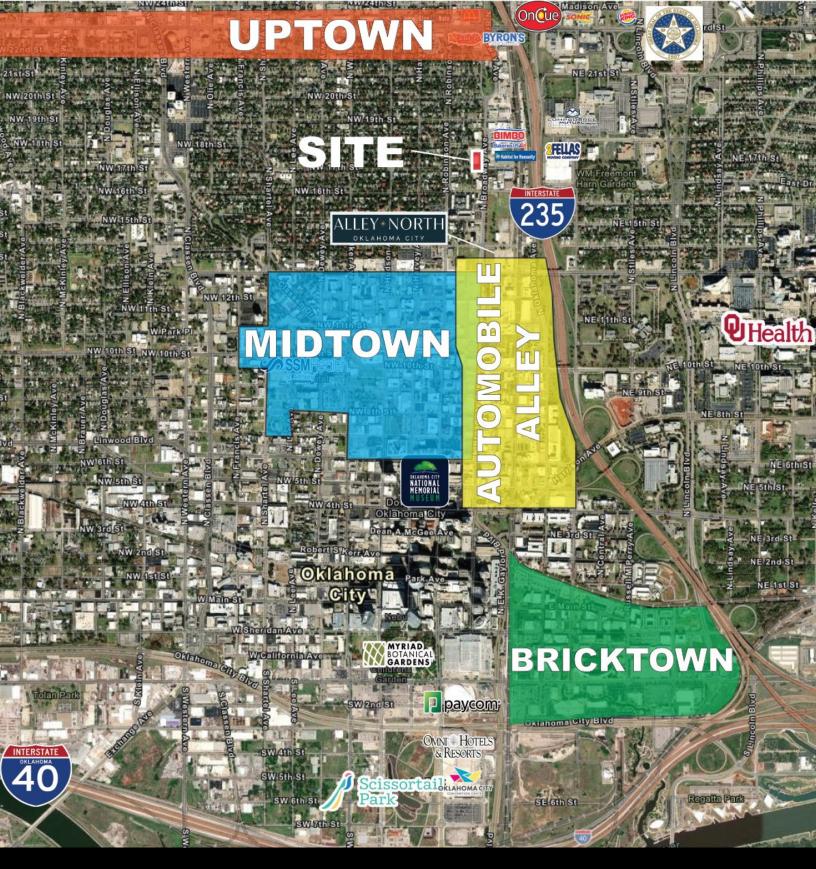

#### LOCATION HIGHLIGHTS

- Proximity to I-235 & Alley North Development
- Automobile Alley
- High Traffic & High Visibility in Central Business District
- 2 Mile Proximity to OU Health, Convention Center, Devon Tower, St. Anthony Hospital & Paycom Area