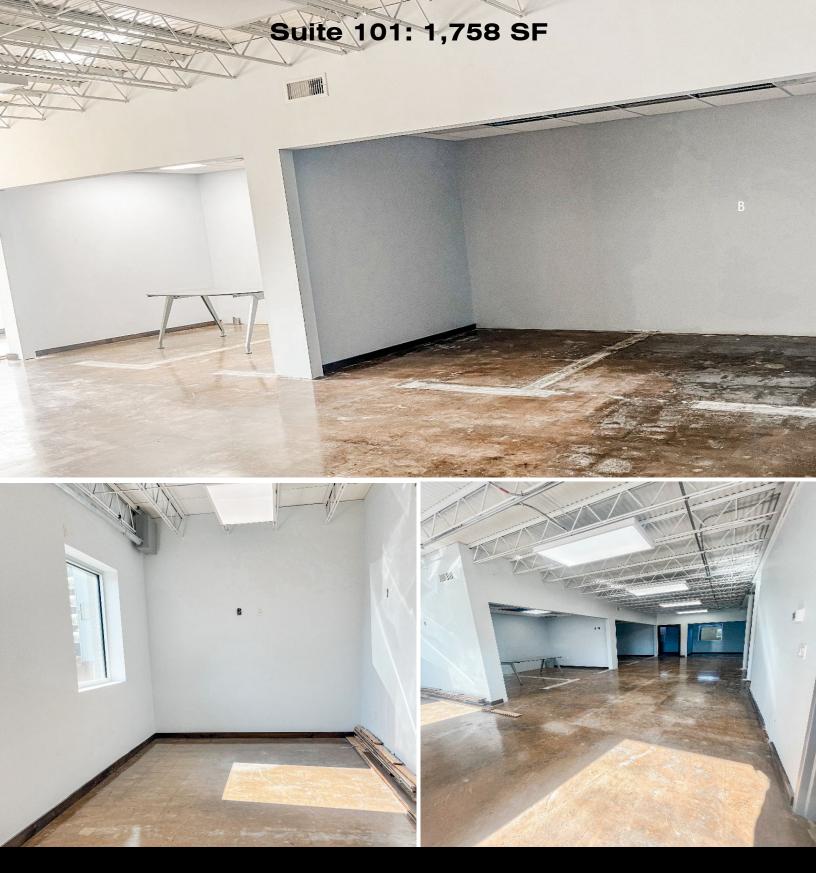

#### SUITES AVAILABLE

- Suite 101: 1,758 SF
- Suite 102: 1,154 SF
- Suite 202: 1,649 SF
- 1705: 726 SF