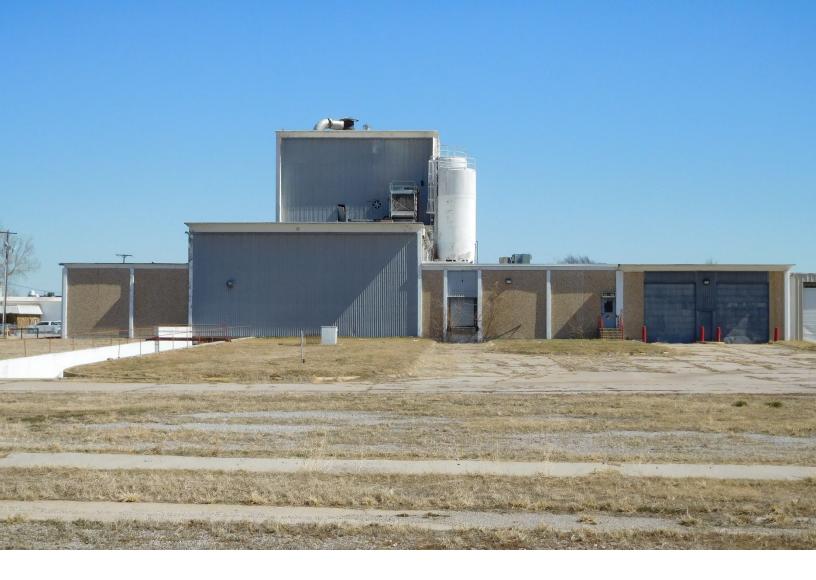

## 1702 N. SOONER ROAD MIDWEST CITY, OK 73141

Industrial Buildings For Sale 68,600 SF on 7.25 Acres MOL \$2,500,000

REAL ESTATE

MIRED

405.840.0600 NAIRED.COM

DARRYL MEASON 405.205.9440 DARRYL@NAIRED.COM

## PROPERTY HIGHLIGHTS

- I-2 Zoning
- 5 Buildings Totaling 68,600 SF
- · Adjacent to Rail
- · Ready to Refurbish & Repurpose