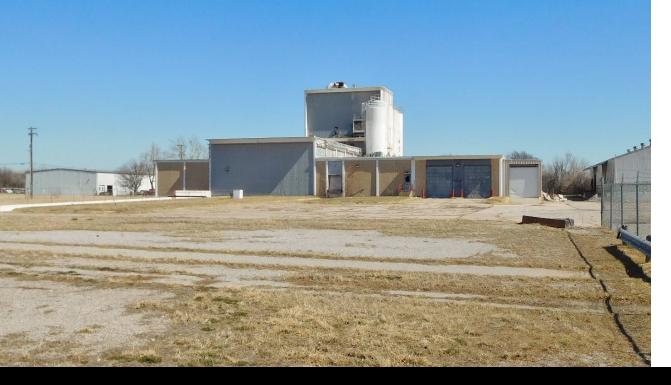

## 1702 N. SOONER ROAD MIDWEST CITY, OK 73141

Industrial Buildings For Sale 68,600 SF on 7.25 Acres MOL \$2,500,000

REAL ESTATE

MIRED

405.840.0600 NAIRED.COM

DARRYL MEASON 405.205.9440 DARRYL@NAIRED.COM

## PROPERTY HIGHLIGHTS

- I-2 Zoning
- 5 Buildings Totaling 68,600 SF
- · Adjacent to Rail
- · Ready to Refurbish & Repurpose