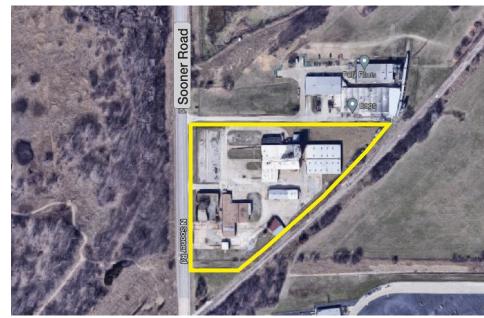

## LOCATION HIGHLIGHTS

 580' of Frontage on N. Sooner Road

405.840.0600 NAIRED.COM

DARRYL MEASON 405.205.9440 DARRYL@NAIRED.COM