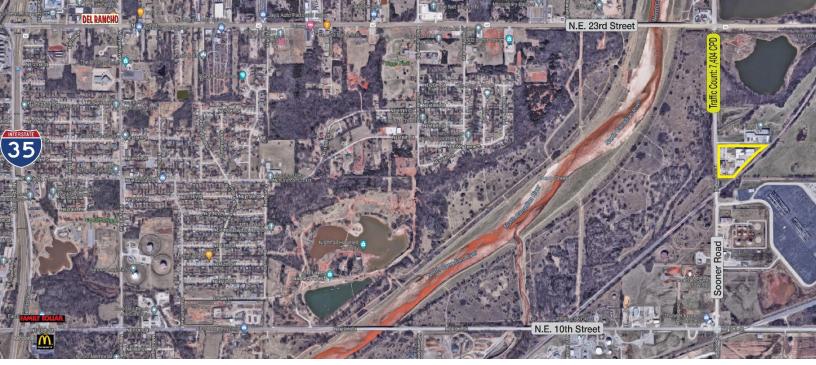

## LOCATION HIGHLIGHTS

 580' of Frontage on N. Sooner Road

405.840.0600 NAIRED.COM

DARRYL MEASON 405.205.9440 DARRYL@NAIRED.COM