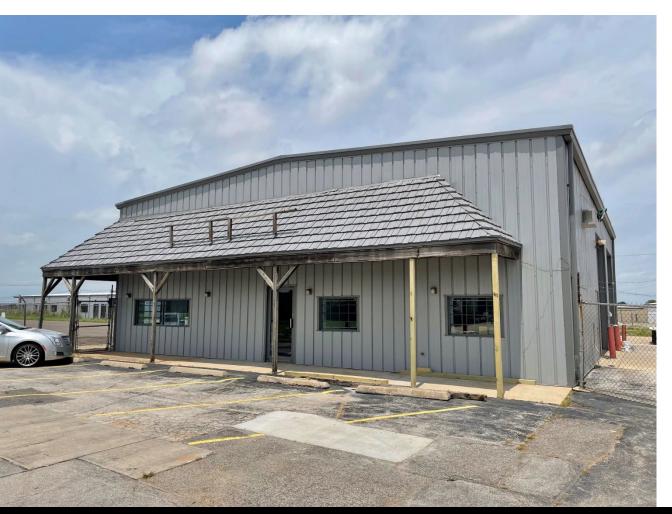

#### EXECUTIVE SUMMARY

Newly renovated flex space is perfect for businesses that need fresh office space, a shop area with 2 drive-thru bays, with two large outdoor storage or display areas. 1707 Topeka Drive in Norman is newly renovated with 2,000 SF of office space, 2,000 SF of shop space and approximately 1 acre of fenced yard space. Previously the home of a roofing company, and prior to that, a recreational vehicle service and equipment business. Conveniently located in the heart of north Norman's industrial corridor and near I-35, 1707 Topeka Drive is the perfect spot for your growing business.

#### PROPERTY HIGHLIGHTS

- 4,000 SF Newly Renovated
- Approximately 1 Acre Outdoor Storage/Display Area
- Fenced Lot
- 2,000 SF Shop Space
- 2,000 SF of Updated Office Space
- (4) 14' Drive-Thru Overhead Doors
- 16' Clear Height
- 3 Phase, High Power
- Zoned: I-1, Light Industrial