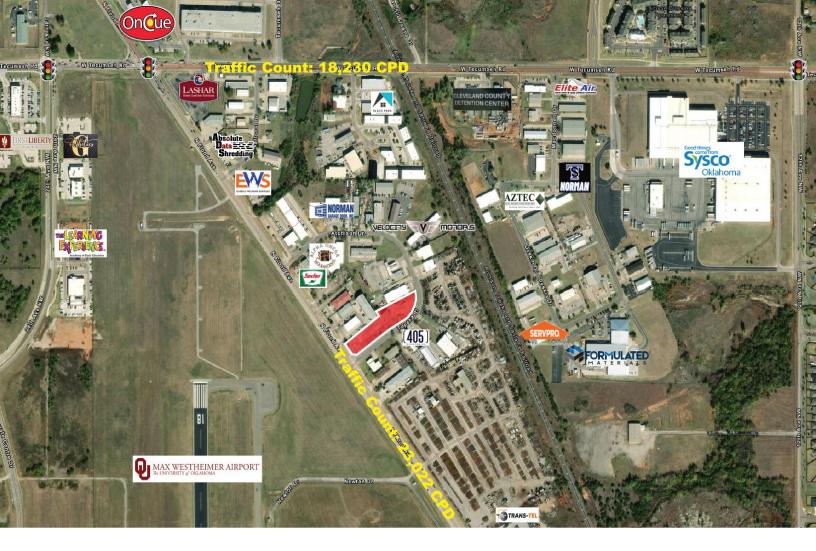

#### LOCATION HIGHLIGHTS

- Easy Access to I-35
- Near Max Westheimer Airport
- Near University North Park
- Located in North Norman
  Industrial Corridor