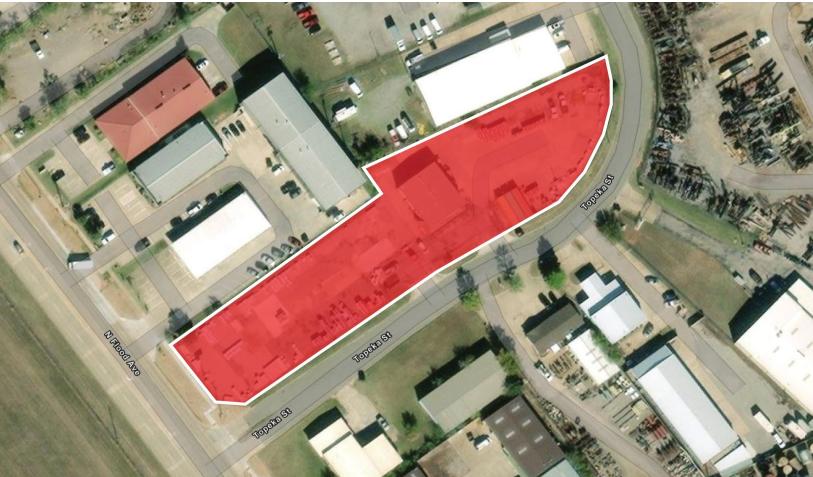

## 1707 TOPEKA DRIVE NORMAN, OK 73069

Industrial Building For Sale or Lease 4,000 RSF on 1.59 Acres MOL \$835,000 \$5,500/Month + NNN

COMMERCIAL REAL ESTATE

#### EXECUTIVE SUMMARY

Newly renovated flex space is perfect for businesses that need fresh office space, a shop area with 2 drive-thru bays, with two large outdoor storage or display areas. 1707 Topeka Drive in Norman is newly renovated with 2,000 SF of office space, 2,000 SF of shop space and approximately 1 acre of fenced yard space. Previously the home of a roofing company, and prior to that, a recreational vehicle service and equipment business. Conveniently located in the heart of north Norman's industrial corridor and near I-35, 1707 Topeka Drive is the perfect spot for your growing business.

#### PROPERTY HIGHLIGHTS

- 4,000 SF Newly Renovated
- Approximately 1 Acre Outdoor Storage/Display Area
- Fenced Lot
- 2,000 SF Shop Space
- 2,000 SF of Updated Office Space
- (4) 14' Drive-Thru Overhead Doors
- 16' Clear Height
- 3 Phase, High Power
- Zoned: I-1, Light Industrial