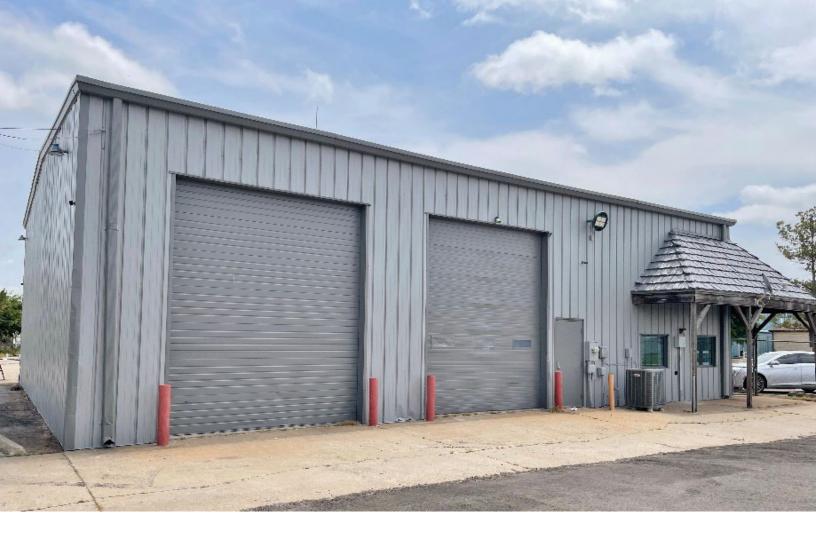

#### EXECUTIVE SUMMARY

Newly renovated flex space is perfect for businesses that need fresh office space, a shop area with 2 drive-thru bays, with two large outdoor storage or display areas. 1707 Topeka Drive in Norman is newly renovated with 2,000 SF of office space, 2,000 SF of shop space and approximately 1 acre of fenced yard space. Previously the home of a roofing company, and prior to that, a recreational vehicle service and equipment business. Conveniently located in the heart of north Norman's industrial corridor and near I-35, 1707 Topeka Drive is the perfect spot for your growing business.

#### PROPERTY HIGHLIGHTS

- 4,000 SF Newly Renovated
- Approximately 1 Acre Outdoor Storage/Display Area
- Fenced Lot
- 2,000 SF Shop Space
- 2,000 SF of Updated Office Space
- (4) 14' Drive-Thru Overhead Doors
- 16' Clear Height
- 3 Phase, High Power
- Zoned: I-1, Light Industrial