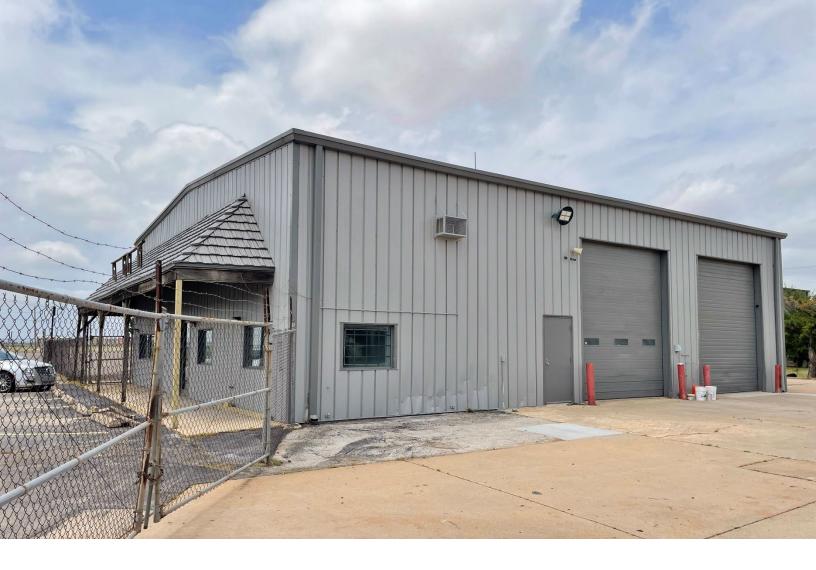

#### EXECUTIVE SUMMARY

Newly renovated flex space is perfect for businesses that need fresh office space, a shop area with 2 drive-thru bays, with two large outdoor storage or display areas. 1707 Topeka Drive in Norman is newly renovated with 2,000 SF of office space, 2,000 SF of shop space and approximately 1 acre of fenced yard space. Previously the home of a roofing company, and prior to that, a recreational vehicle service and equipment business. Conveniently located in the heart of north Norman's industrial corridor and near I-35, 1707 Topeka Drive is the perfect spot for your growing business.

#### PROPERTY HIGHLIGHTS

- 4,000 SF Newly Renovated
- Approximately 1 Acre Outdoor Storage/Display Area
- Fenced Lot
- 2,000 SF Shop Space
- 2,000 SF of Updated Office Space
- (4) 14' Drive-Thru Overhead Doors
- 16' Clear Height
- 3 Phase, High Power
- Zoned: I-1, Light Industrial