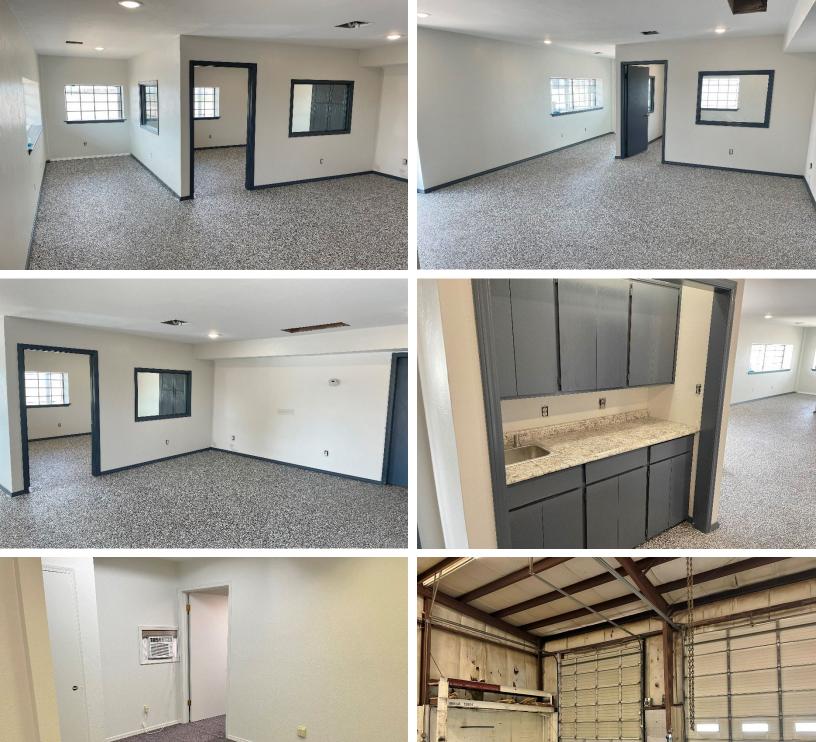

#### EXECUTIVE SUMMARY

Newly renovated flex space is perfect for businesses that need fresh office space, a shop area with 2 drive-thru bays, with two large outdoor storage or display areas. 1707 Topeka Drive in Norman is newly renovated with 2,000 SF of office space, 2,000 SF of shop space and approximately 1 acre of fenced yard space. Previously the home of a roofing company, and prior to that, a recreational vehicle service and equipment business. Conveniently located in the heart of north Norman's industrial corridor and near I-35, 1707 Topeka Drive is the perfect spot for your growing business.

#### PROPERTY HIGHLIGHTS

- 4,000 SF Newly Renovated
- Approximately 1 Acre Outdoor Storage/Display Area
- Fenced Lot
- 2,000 SF Shop Space
- 2,000 SF of Updated Office Space
- (4) 14' Drive-Thru Overhead Doors
- 16' Clear Height
- 3 Phase, High Power
- Zoned: I-1, Light Industrial