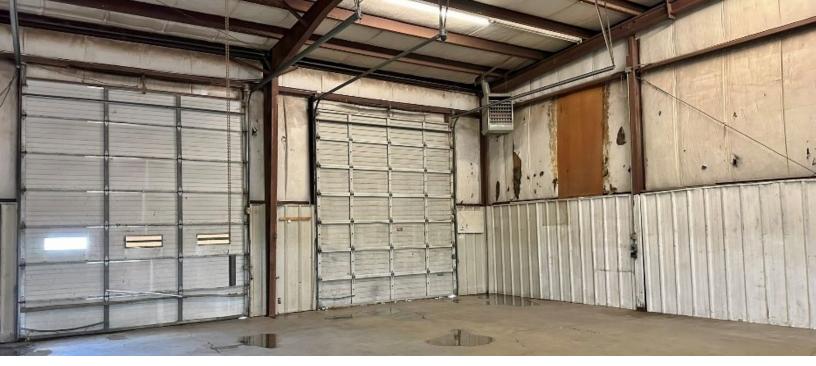

#### EXECUTIVE SUMMARY

Newly renovated flex space is perfect for businesses that need fresh office space, a shop area with 2 drive-thru bays, with two large outdoor storage or display areas. 1707 Topeka Drive in Norman is newly renovated with 2,000 SF of office space, 2,000 SF of shop space and approximately 1 acre of fenced yard space. Previously the home of a roofing company, and prior to that, a recreational vehicle service and equipment business. Conveniently located in the heart of north Norman's industrial corridor and near I-35, 1707 Topeka Drive is the perfect spot for your growing business.

#### PROPERTY HIGHLIGHTS

- 4,000 SF Newly Renovated
- Approximately 1 Acre Outdoor Storage/Display Area
- Fenced Lot
- 2,000 SF Shop Space
- 2,000 SF of Updated Office Space
- (4) 14' Drive-Thru Overhead Doors
- 16' Clear Height
- 3 Phase, High Power
- Zoned: I-1, Light Industrial