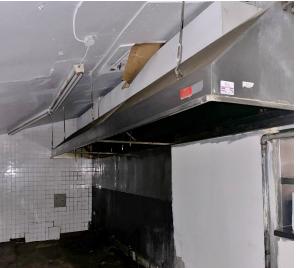

#### **PROPERTY HIGHLIGHTS**

- 4,000 SF MOL
- 20' Vent Hood
- Walk-in Cooler & Freezer

| TOTAL SF | 4,000 SF on 0.80 Acres MOL |  |  |
|----------|----------------------------|--|--|
| BUILT    | 1973                       |  |  |
| ZONED    | Commercial                 |  |  |