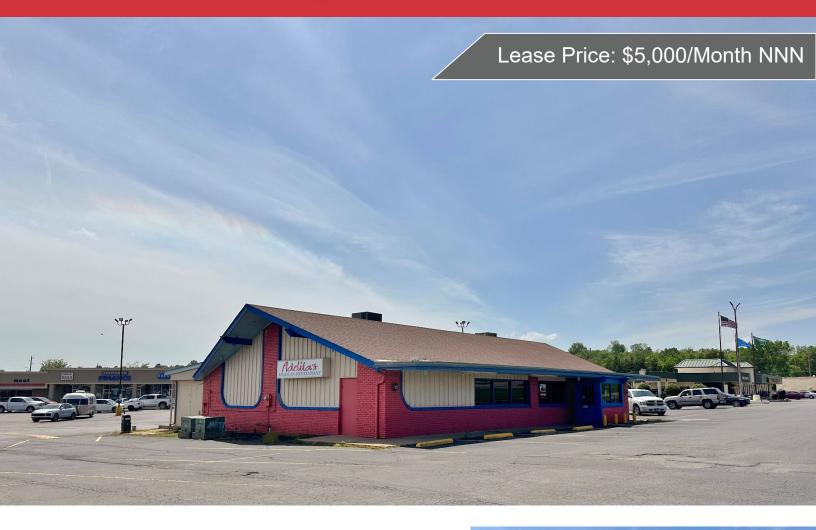

### 1710 E. Carl Albert Parkway

McAlester, Oklahoma 74501

#### **PROPERTY HIGHLIGHTS**

- 4,000 SF MOL
- 20' Vent Hood
- Walk-in Cooler & Freezer

| TOTAL SF | 4,000 SF on 0.80 Acres MOL |  |  |
|----------|----------------------------|--|--|
| BUILT    | 1973                       |  |  |
| ZONED    | Commercial                 |  |  |