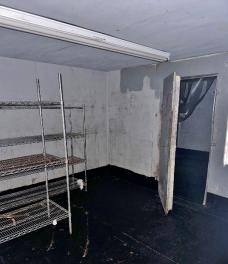

#### **PROPERTY HIGHLIGHTS**

- 4,000 SF MOL
- 20' Vent Hood
- Walk-in Cooler & Freezer

| TOTAL SF | 4,000 SF on 0.80 Acres MOL |  |  |
|----------|----------------------------|--|--|
| BUILT    | 1973                       |  |  |
| ZONED    | Commercial                 |  |  |