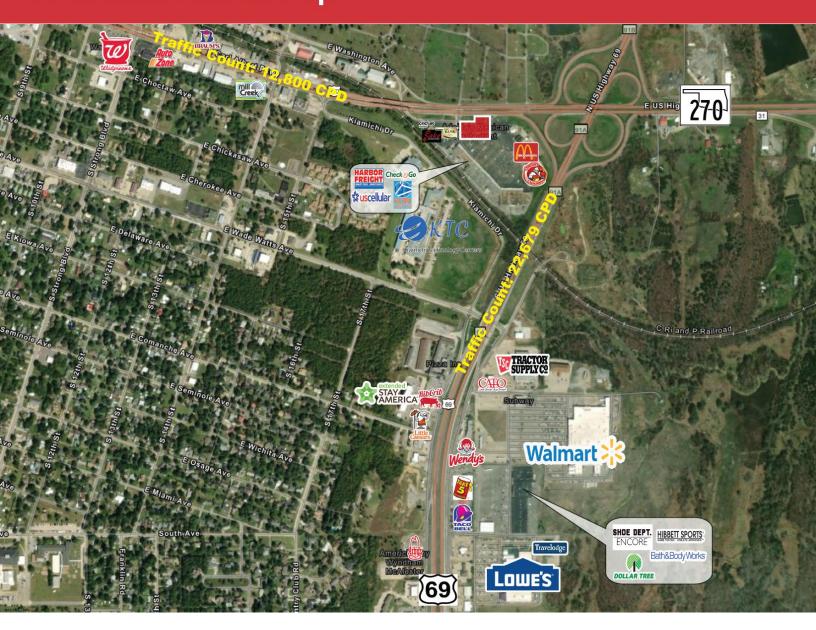

### 1710 E. Carl Albert Parkway

McAlester, Oklahoma 74501

#### **PROPERTY HIGHLIGHTS**

- 4,000 SF MOL
- 20' Vent Hood
- Walk-in Cooler & Freezer

| TOTAL SF | 4,000 SF on 0.80 Acres MOL |  |  |
|----------|----------------------------|--|--|
| BUILT    | 1973                       |  |  |
| ZONED    | Commercial                 |  |  |

#### Restaurant Space For Lease

| Population               | 1 Mile:  | 3 Miles: | 5 Miles: |
|--------------------------|----------|----------|----------|
|                          | 2,596    | 20,599   | 22,693   |
| Average Household Income | 1 Mile:  | 3 Miles: | 5 Miles: |
|                          | \$60,089 | \$60,397 | \$62,173 |
| Total Households         | 1 Mile:  | 3 Miles: | 5 Miles: |
|                          | 1,087    | 8,044    | 8,613    |