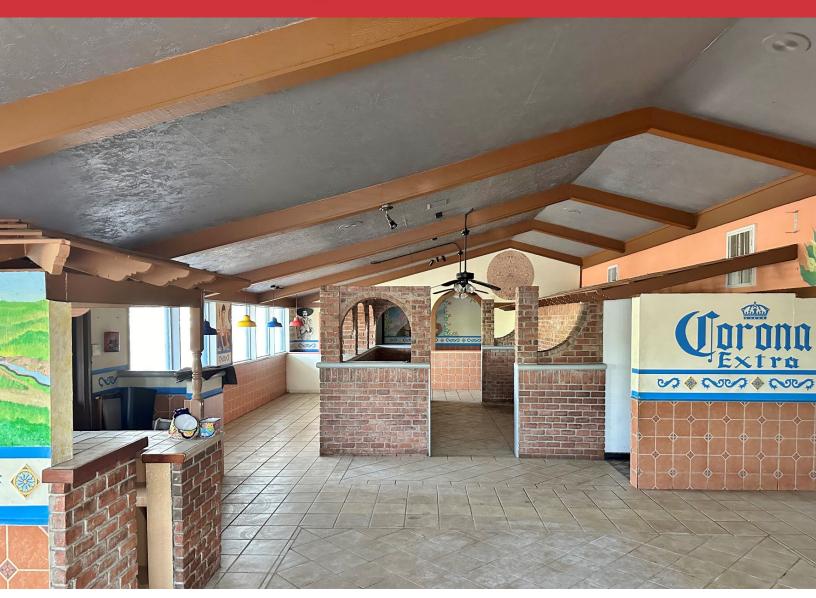

#### **PROPERTY HIGHLIGHTS**

- 4,000 SF MOL
- 20' Vent Hood
- Walk-in Cooler & Freezer

| TOTAL SF | 4,000 SF on 0.80 Acres MOL |  |  |
|----------|----------------------------|--|--|
| BUILT    | 1973                       |  |  |
| ZONED    | Commercial                 |  |  |