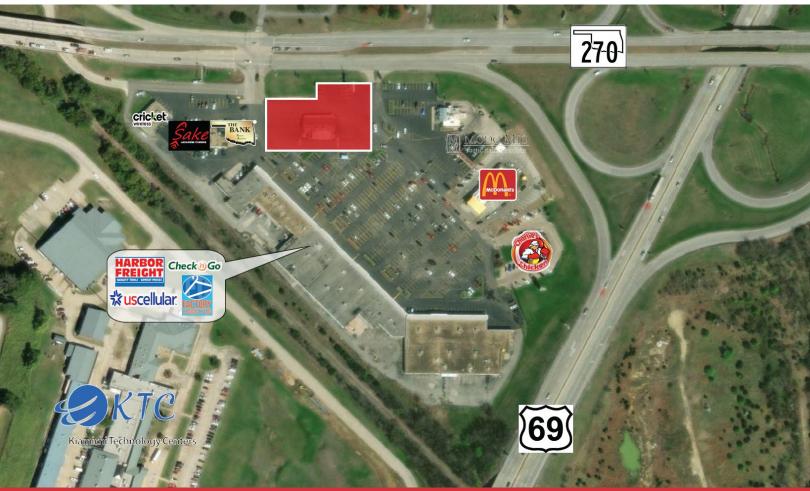

### 1710 E. Carl Albert Parkway

McAlester, Oklahoma 74501

#### **PROPERTY HIGHLIGHTS**

- 4,000 SF MOL
- 20' Vent Hood
- Walk-in Cooler & Freezer

| TOTAL SF | 4,000 SF on 0.80 Acres MOL |  |  |
|----------|----------------------------|--|--|
| BUILT    | 1973                       |  |  |
| ZONED    | Commercial                 |  |  |