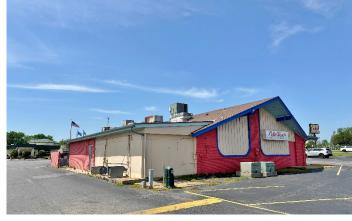

### 1710 E. Carl Albert Parkway

McAlester, Oklahoma 74501

#### **PROPERTY HIGHLIGHTS**

- 4,000 SF MOL
- 20' Vent Hood
- Walk-in Cooler & Freezer

| TOTAL SF | 4,000 SF on 0.80 Acres MOL |  |  |
|----------|----------------------------|--|--|
| BUILT    | 1973                       |  |  |
| ZONED    | Commercial                 |  |  |