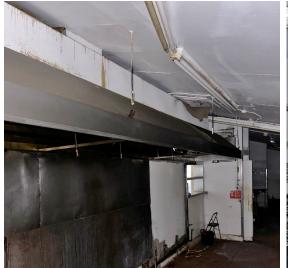

#### **PROPERTY HIGHLIGHTS**

- 4,000 SF MOL
- 20' Vent Hood
- Walk-in Cooler & Freezer

| TOTAL SF | 4,000 SF on 0.80 Acres MOL |  |  |
|----------|----------------------------|--|--|
| BUILT    | 1973                       |  |  |
| ZONED    | Commercial                 |  |  |