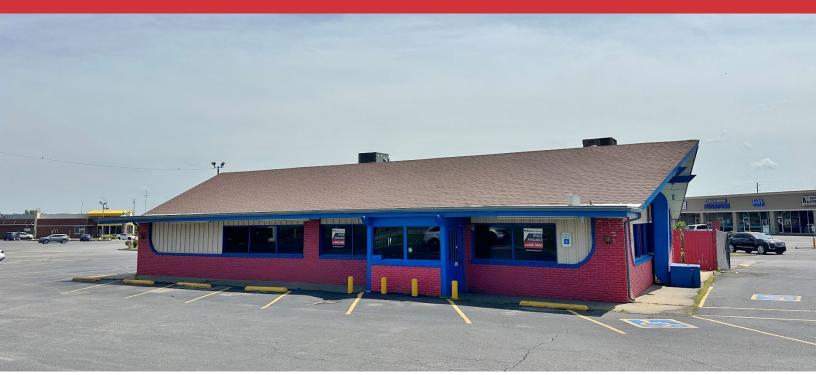

### 1710 E. Carl Albert Parkway

McAlester, Oklahoma 74501

#### **PROPERTY HIGHLIGHTS**

- 4,000 SF MOL
- 20' Vent Hood
- Walk-in Cooler & Freezer

| TOTAL SF | 4,000 SF on 0.80 Acres MOL |  |  |
|----------|----------------------------|--|--|
| BUILT    | 1973                       |  |  |
| ZONED    | Commercial                 |  |  |