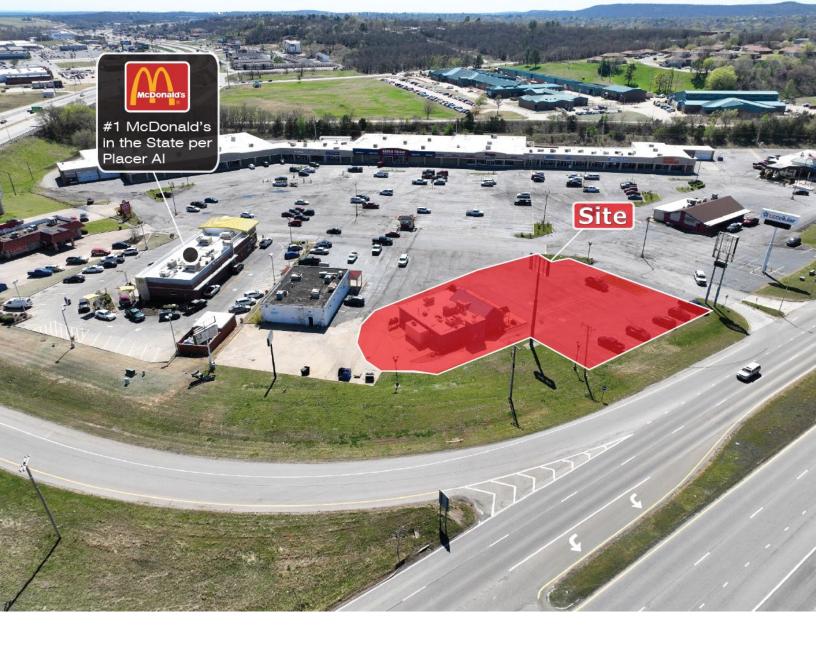

## PROPERTY HIGHLIGHTS

· Zoned: Commercial

## LOCATION HIGHLIGHTS

- 131 Miles from OKC
- Pittsburg County

405.840.0600 NAIRED.COM

DAVID HARTNACK 405.761.8955 DAVID@NAIRED.COM SAM SWANSON 405.208.2046 SAM@NAIRED.COM NATHAN WILSON 405.760.5327 NATHAN@NAIRED.COM