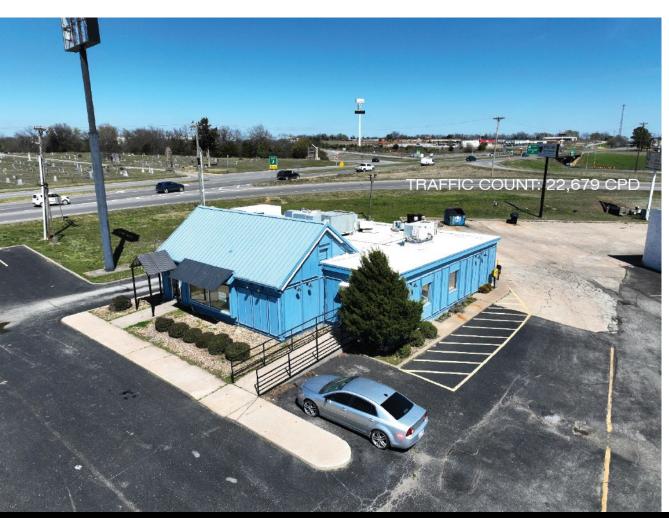

## 1750 E. CARL ALBERT PARKWAY MCALESTER, OK 74501

Restaurant Space For Lease

Call For Pricing

2,900 SF MOL on 0.72 Acres

DRIVE THRU AVAILABLE

REAL ESTATE

MIRED

405.840.0600 NAIRED.COM

## PROPERTY HIGHLIGHTS

· Zoned: Commercial