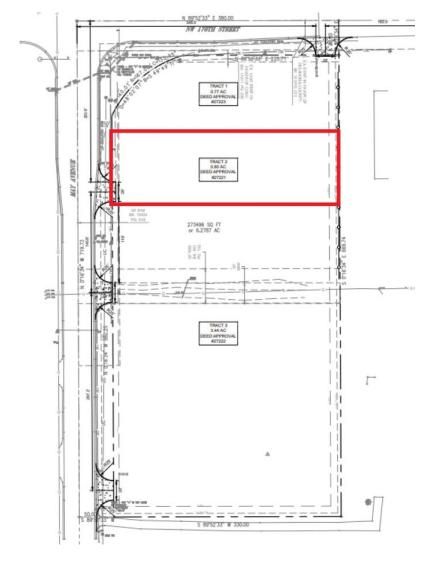

## 17842 N. MAY AVENUE EDMOND, OK 73012

Pad Site For Ground Lease

0.80 Acres MOL

Call For Lease Rate

REAL ESTATE

MIRED

405.840.0600 NAIRED.COM

DAVID HARTNACK 405.761.8955 DAVID@NAIRED.COM SAM SWANSON 405.208.2046 SAM@NAIRED.COM NATHAN WILSON 405.760.5327 NATHAN@NAIRED.COM

## PROPERTY HIGHLIGHTS

Frontage Along May Avenue