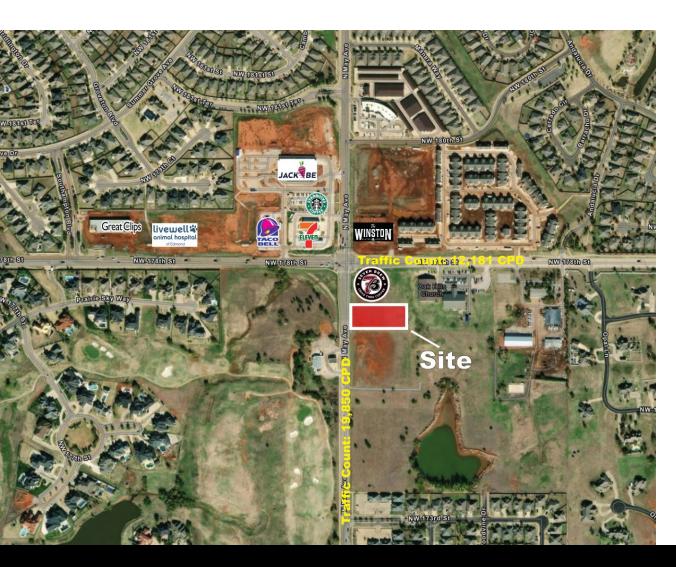

## 17842 N. MAY AVENUE EDMOND, OK 73012

Pad Site For Ground Lease

0.80 Acres MOL

Call For Lease Rate

REAL ESTATE

MIRED

405.840.0600 NAIRED.COM

DAVID HARTNACK 405.761.8955 DAVID@NAIRED.COM SAM SWANSON 405.208.2046 SAM@NAIRED.COM NATHAN WILSON 405.760.5327 NATHAN@NAIRED.COM

## PROPERTY HIGHLIGHTS

Frontage Along May Avenue