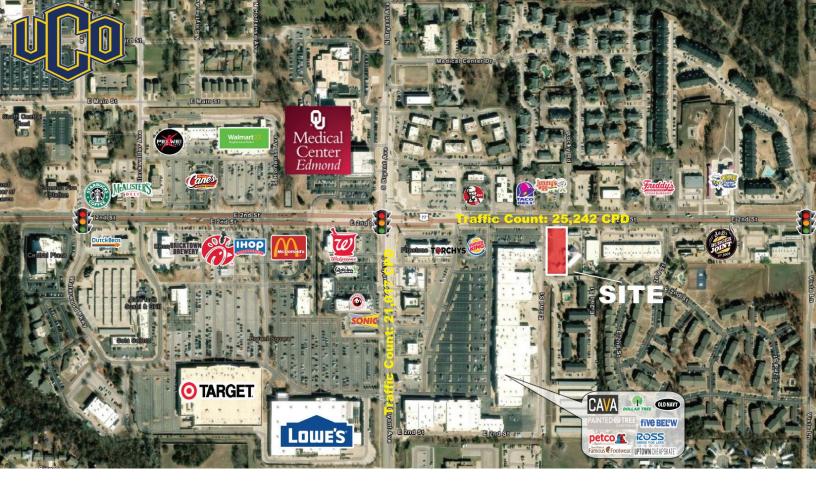

## LOCATION HIGHLIGHTS

- High Traffic Area, Over 25,000 CPD
- Busiest Retail Corridor in Edmond
- Easy Access to I-35
- · Neighboring Properties include Taco Bell, KFC, Burger King, McDonalds, Chick Fil A, OU Medical Center, The University of Central Oklahoma, Super Target, Walmart SuperCenter