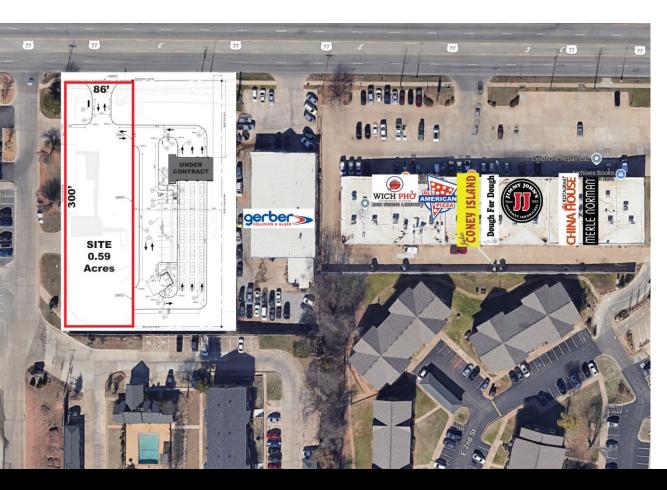

## 1800 E. 2<sup>ND</sup> STREET EDMOND, OK 73034

Ground Lease Available

0.59 Acres MOL

Call For Lease Pricing

REAL ESTATE

MIRED

405.840.0600 NAIRED.COM

DAVID HARTNACK 405.761.8955 DAVID@NAIRED.COM SAM SWANSON 405.208.2046 SAM@NAIRED.COM SAMUEL DUNHAM 405.207.7286 SAMUEL@NAIRED.COM

## PROPERTY HIGHLIGHTS

- · Zoned: E-2
- · Prime Development Site at E. 2nd Street & Bryant Avenue